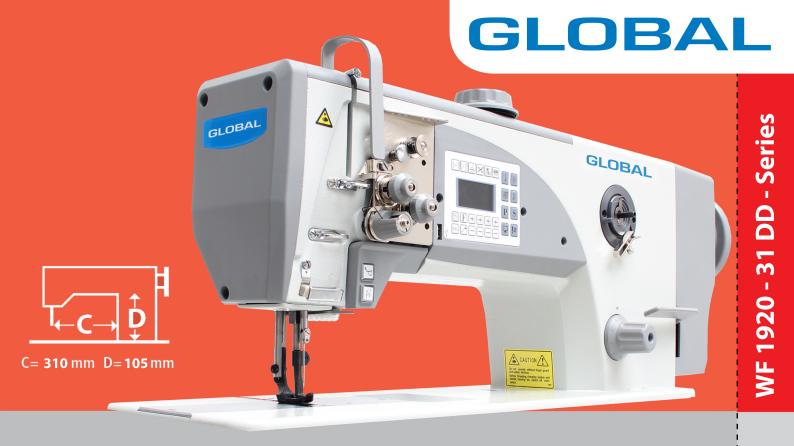

## **HEAVY DUTY FLATBED WALKING FOOT MACHINE**

WF 1925 - 31 - DD - AUT

Single needle, walking foot, extended flatbed machine with 9 mm stitch length, alternating walking foot stroke

adjustment by dial and large vertical axis hook .

The working space is 31 cm and the machine is equipped with electric thread trimmer, pneumatic presser foot lifter and back tack.