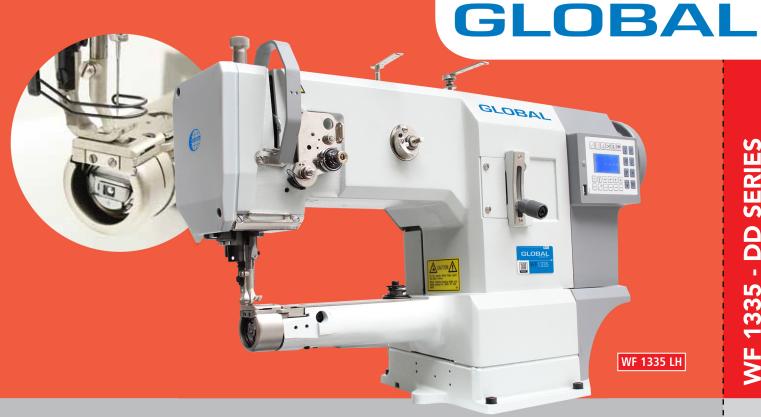

### WF 1335-DD

Single needle, cylinder arm, walking foot machine with a direct drive motor and integrated control box. This economical machine is good a good quality machine and is used to sew regular work on all kinds of medium to heavy materials. Stitch length up to 6mm. Pneumatic presser foot lifter is an option.

### WF 1335-LH-DD

Same as WF 1335-DD but equipped with large capacity hook.

### WF 1335-B-LH-DD

Same as WF 1335-B-DD but equipped with large capacity hook.