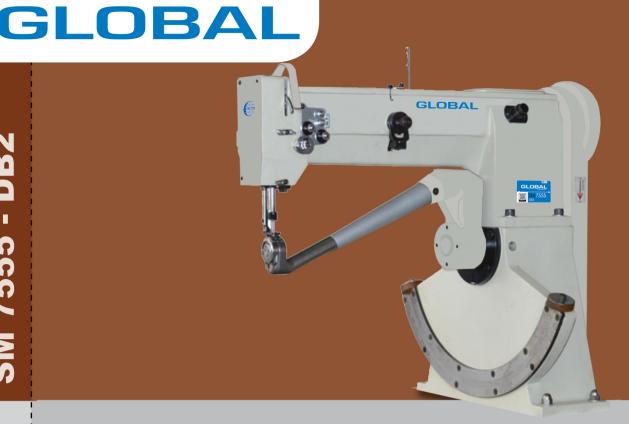

# Global SM 7555-DB2

### **SHOE PRODUCTION MACHINE**

Double needle, needle feed lockstitch machine with special arm for sewing duck boots and outdoor style shoes and boots.

Complete with tabletop, stand and 750 Watt Ho Hsing servomotor.