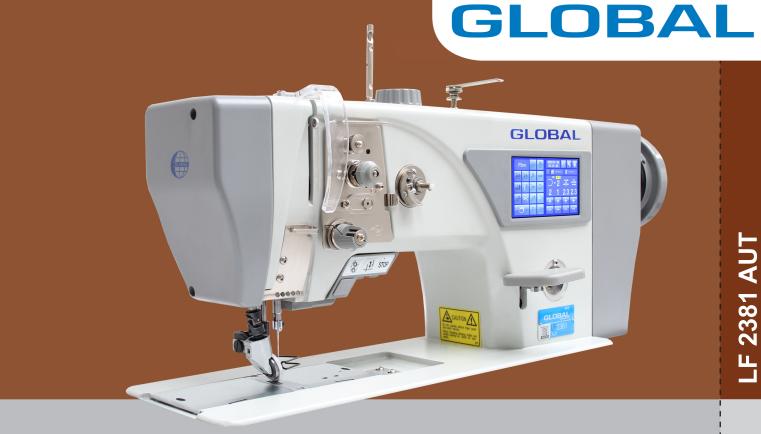

## **Global LF 2381-AUT**

### **HIGH SPEED FLATBED MACHINE**

High speed single needle flatbed machine. All electric and fully automatic with three stepmotors, driving the wheel feed, needle feed and top roller presser. the stitch is set electronically which makes the stitch length and reverse precise, stitch in stitch and of the highest quality.

Programmable differential feed (+/- 1,0mm) for top and bottom feed. Up to 99 programs can be made, stored and transferred from machine to machine via USB/

Other features include (all electric):

- Thread trimmer
- Presserfootlifter
- Backtack