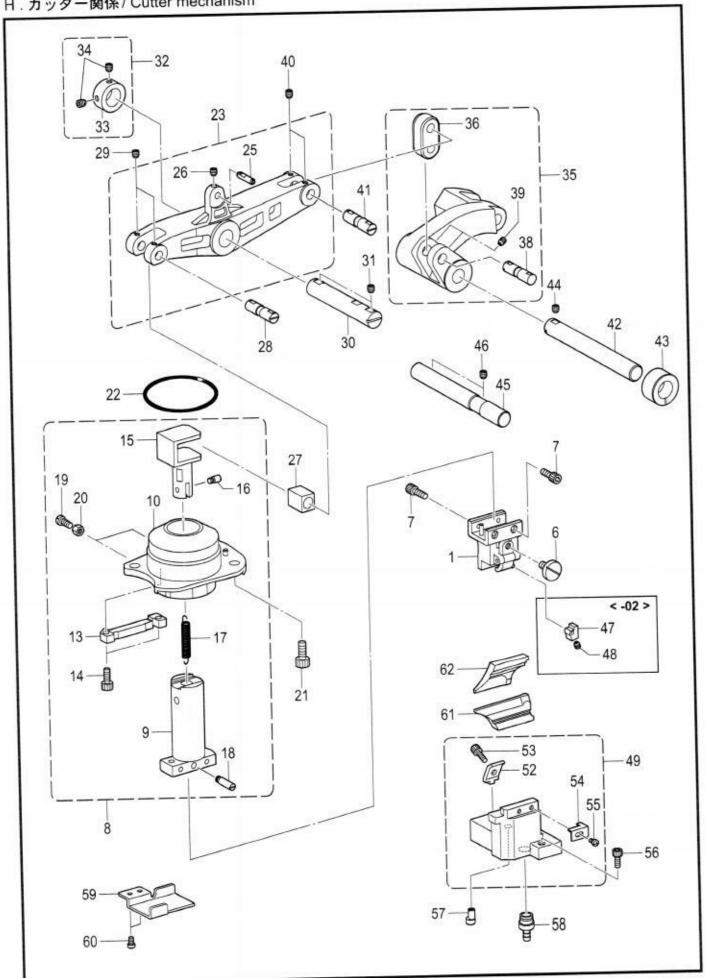

A. 主体関係 / Machine body

| REF.NO                     | CODE                   | Q'TY  | 品名               | NAME OF PARTS                 | R   |
|----------------------------|------------------------|-------|------------------|-------------------------------|-----|
| 1                          | SA5746001              | 1     | メンイタ             | MAIN PLATE                    |     |
| 2                          | SA5747001              |       | メンイタパツキン         | MAIN PLATE PACKING            |     |
| 3                          | 062501216              | 4     | ナベコ5X12          | SCREW PAN M5X12               |     |
| 4                          | SA5749001              |       | ガワイタ             | REAR COVER                    |     |
| 5                          | SA5750001              |       | ガワイタパツキン         | REAR COVER PACKING            |     |
| 2<br>3<br>4<br>5<br>5<br>7 | 062501216              |       | ナベコ5X12          | SCREW PAN M5X12               |     |
| 7                          | SA5751001              |       | ベルトカバー           | BELT COVER                    | - 1 |
| 9                          | 0A4401606              | 97.0  | +ナベザクミ4X16DA     | SCREW PAN (S/P WASHER) M4X16  |     |
| 9                          | SA5752201              |       | ベツドダイ            | BED BASE                      |     |
| 10                         | SA5753001              |       | ベツトダイクツション       | BED BASE CUSHION              |     |
| 11                         | SA7556001              |       | スペーサー4X6.5       | SPACER 4X6.5                  |     |
| 12                         | 060401216              |       | バインド4X12         | SCREW BIND M4X12              |     |
| 13                         | 047502242              |       | スプリングピンAW5       | PIN SPRING ROLL AW5           |     |
| 14                         | 158827009              | 4     | ベツドダイクツシヨンA      | BED BASE CUSHION, A           |     |
| 15                         | S21728001              |       | ボルト6X80          | BOLT M6X80                    |     |
| 16                         | 159458009              |       | ゴムシート            | RUBBER SHEET                  |     |
| 17                         | 115947101              | 50.13 | ザガネ              | WASHER PLAIN 6.35             |     |
| 18                         | 025060336              | 82990 | ヒラザガネダイ6         |                               |     |
| 19                         | 021060106              |       | 1シュナット6          | WASHER PLAIN L 6<br>NUT 1 M6  |     |
| 20                         | SA5754001              |       | ガススプリング          | INCT 1 M6                     |     |
| 21                         | SA5763001              |       | GSササエイタ          | 1                             |     |
| 22                         | S55477001              |       | アナボルトザクミ6X16     | GS SUPPORT PLATE              |     |
| 23                         | S35218101              |       | GSササエピンF         | BOLT SOCKET (S/P WASHER)M6X16 |     |
| 24                         | 048080142              |       | トメワジクヨウC8        | SUPPORT PIN, F :GS            |     |
| 25                         | SA5764001              |       | GSササエジク          | RETAINING RING EXTERNAL C8    |     |
| 26                         | 048080142              |       | トメワジクヨウC8        | GS SUPPORT SHAFT              |     |
| 7                          | 154465001              |       | ハイユキヤツブササエクミ     | RETAINING RING EXTERNAL C8    | - 1 |
| 8                          | 114486002              |       | ポリオイラータイ         | DUST OILER SUPPORT ASSY       |     |
| 9                          | 062500816              |       |                  | OILER                         |     |
| 80                         |                        |       | ナベコ5X8           | SCREW PAN M5X8                |     |
| 31                         | SA5765101              |       | ヒンジレバージク         | HINGE LEVER SHAFT             |     |
| 32                         | 014060836              |       | アナクボミ6X8         | SET SCREW SOCKET (CP) M6X8    |     |
| 33                         | SA5766001              |       | ヒンジササエジク         | HINGE SUPPORT SHAFT           | - 1 |
| 34                         | 014060836              |       | アナクボミ6X8         | SET SCREW SOCKET (CP) M6X8    |     |
| 5                          | SA5791101              |       | トウブササエレバー        | HEAD SUPPORT LEVER            | - 1 |
| 6                          | SA5792001<br>SA5802001 |       | ネジリバネA           | SPRING TWIST A                | -5  |
| 37                         |                        |       | ヒンジB<br>マナケギスのソウ | HINGE B                       | - 1 |
| 124                        | 014060836              |       | アナクボミ6X8         | SET SCREW SOCKET (CP) M6X8    | - 1 |
| 18                         | SA7044001              |       | ベツドヒンジジク         | BED HINGE SHAFT               |     |
| 323                        | 014060836              | 23000 | アナクボミ6X8         | SET SCREW SOCKET (CP) M6X8    |     |
|                            | SA5803001              |       | ハリカイドウカバー        | NEEDLE GUIDE COVER            |     |
| 1                          | 062400816              | 11.5  | ナペコ4X8           | SCREW PAN M4X8                |     |
|                            | SA5804001              |       | フィンガーガード         | FINGER GUARD                  |     |
|                            | S35221101              |       | ダンネジM4           | SHOULDER SCREW M4             |     |
|                            | 021400206              |       | 2シュナット4          | NUT 2 M4                      |     |
| 5                          | 107017001              |       | ナミバネザガネ          | WAVE WASHER                   |     |
| 6                          | 028040246              | 9.5   | バネザガネ2-4         | WASHER SPRING 2-4             |     |
| Q1 U PA                    | SA5805001              |       | ベットフタ            | BED COVER                     |     |
|                            | 004401003              |       | +サラコ4X10         | SCREW, FLAT M4X10             |     |
|                            | S58636001              |       | アナボルトザクミ8X30     | BOLT SOCKET (S/P WASHER)M8X30 | 1   |
|                            | 104833001              |       | ゴムセン4.3          | RUBBER CAP, 4.3               |     |
|                            | 104833001              |       | ゴムセン4.3          | RUBBER CAP, 4.3               |     |
|                            | S32263001              |       | ゴムセン8.5          | RUBBER CAP, 8.5               |     |
| 355                        | S32263001              |       | ゴムセン8.5          | RUBBER CAP, 8.5               |     |
| 4                          | S32263001              |       | ゴムセン8.5          | RUBBER CAP, 8.5               |     |
|                            | 104821001              |       | ゴムセン10.5         | RUBBER CAP, 10.5              |     |
|                            | 150756000              |       | ゴムセン18.5         | RUBBER CAP, 18.5              |     |
| 27                         | 150756000              |       | ゴムセン18.5         | RUBBER CAP, 18.5              |     |
|                            | 150756000              |       | ゴムセン18.5         | RUBBER CAP, 18.5              |     |
|                            | 150756000              | 1 :   | ゴムセン18.5         | RUBBER CAP, 18.5              |     |
|                            | 158882001              | 4     | ゴムセン22           | RUBBER CAP, 22                |     |
| 1 :                        | SA5810001              |       | ゴムセン23.5         | RUBBER CAP 23.5               |     |
| 2 :                        | SA5811001              | 200   | ゴムセン38.5         | RUBBER CAP 38.5               |     |