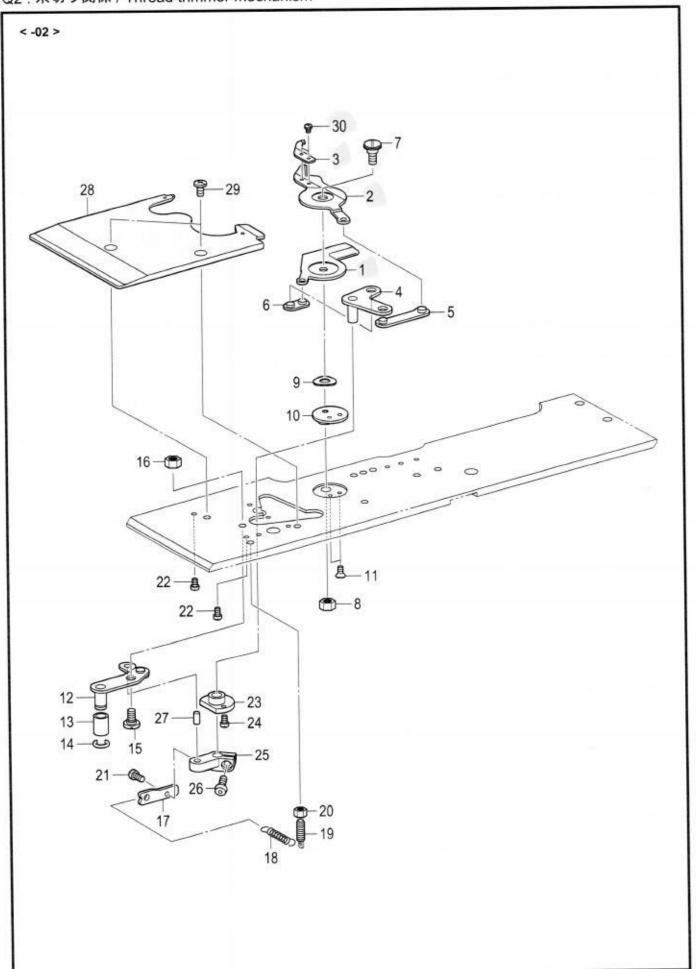

#### **CONTENTS**

| A.   | Machine body                                   | 1   |
|------|------------------------------------------------|-----|
| В.   | Needle bar and thread take-up mechanism        | 5   |
| C.   | Upper shaft mechanism                          | 9   |
| D.   | Zigzag mechanism                               | 11  |
|      | Needle bar rocking mechanism                   | 13  |
| F1.  | Presser foot mechanism                         | 15  |
| F2.  | Presser foot mechanism                         | 19  |
| F3.  | Presser foot mechanism                         | 21  |
| G.   | Feed mechanism                                 | 23  |
| Η.   | Cutter mechanism                               | 27  |
| J.   | Lower shaft mechanism                          | 29  |
| K.   | Looper mechanism                               | 31  |
| L.   | Double chain stitch looper mechanism           | 33  |
| M.   | Spreader mechanism                             | 37  |
| N.   | Lubrication                                    | 39  |
| P1.  | Threading mechanism                            | 43  |
| P2.  | Threading mechanism                            | 47  |
| P3.  | Threading mechanism                            | 49  |
| Q1.  | Thread trimmer mechanism                       | 51  |
| Q2.  | Thread trimmer mechanism                       | 53  |
| R.   | Upper thread trimmer mechanism                 | 55  |
| S1.  | Control box mechanism                          | 57  |
| S2.  | Control box mechanism (Power supply motor PCB) | 59  |
| Τ.   | Power switch mechanism                         | 61  |
| U1.  | Air pressure mechanism                         | 63  |
| U2.  | Air pressure mechanism                         | 65  |
| V.   | Power supply equipment mechanism               | 67  |
| W.   | Operation panel mechanism                      | 69  |
| X.   | Motor mechanism                                | 71  |
| Υ.   | Foot switch pedal mechanism                    | 73  |
| AΑ1. | Attachment set                                 | 75  |
| AA2. | Attachment set                                 | 81  |
| AA3. | Attachment set                                 | 83  |
| AA4. | Attachment set                                 | 85  |
| AA5. | Attachment set                                 | 91  |
| AA6. | Attachment set                                 | 95  |
| Z.   | Accessories                                    | 97  |
| Sp.  | Different parts list                           | 101 |
| Wa.  | Warning labels                                 | 104 |
|      | Index                                          | 405 |