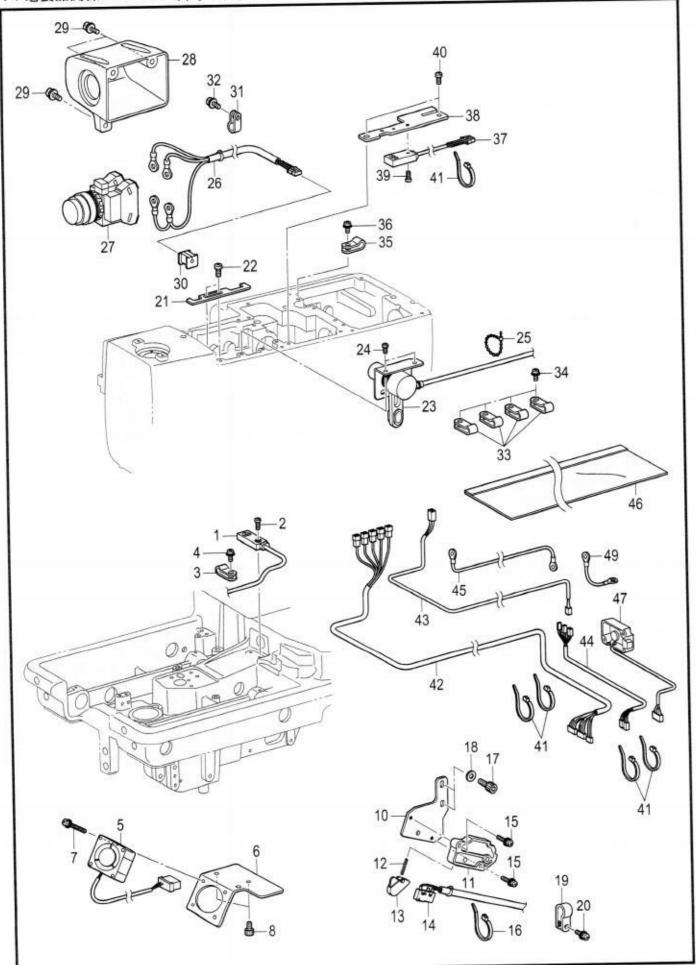

A. 主体関係 / Machine body

| REF.NO                     | CODE                   | Q'TY  | 品名               | NAME OF PARTS                 | R   |
|----------------------------|------------------------|-------|------------------|-------------------------------|-----|
| 1                          | SA5746001              | 1     | メンイタ             | MAIN PLATE                    |     |
| 2                          | SA5747001              |       | メンイタパツキン         | MAIN PLATE PACKING            |     |
| 3                          | 062501216              | 4     | ナベコ5X12          | SCREW PAN M5X12               |     |
| 4                          | SA5749001              |       | ガワイタ             | REAR COVER                    |     |
| 5                          | SA5750001              |       | ガワイタパツキン         | REAR COVER PACKING            |     |
| 2<br>3<br>4<br>5<br>5<br>7 | 062501216              |       | ナベコ5X12          | SCREW PAN M5X12               |     |
| 7                          | SA5751001              |       | ベルトカバー           | BELT COVER                    | - 1 |
| 9                          | 0A4401606              | 97.0  | +ナベザクミ4X16DA     | SCREW PAN (S/P WASHER) M4X16  |     |
| 9                          | SA5752201              |       | ベツドダイ            | BED BASE                      |     |
| 10                         | SA5753001              |       | ベツトダイクツション       | BED BASE CUSHION              |     |
| 11                         | SA7556001              |       | スペーサー4X6.5       | SPACER 4X6.5                  |     |
| 12                         | 060401216              |       | バインド4X12         | SCREW BIND M4X12              |     |
| 13                         | 047502242              |       | スプリングピンAW5       | PIN SPRING ROLL AW5           |     |
| 14                         | 158827009              | 4     | ベツドダイクツシヨンA      | BED BASE CUSHION, A           |     |
| 15                         | S21728001              |       | ボルト6X80          | BOLT M6X80                    |     |
| 16                         | 159458009              |       | ゴムシート            | RUBBER SHEET                  |     |
| 17                         | 115947101              | 50.13 | ザガネ              | WASHER PLAIN 6.35             |     |
| 18                         | 025060336              | 82990 | ヒラザガネダイ6         |                               |     |
| 19                         | 021060106              |       | 1シュナット6          | WASHER PLAIN L 6<br>NUT 1 M6  |     |
| 20                         | SA5754001              |       | ガススプリング          | INCT 1 M6                     |     |
| 21                         | SA5763001              |       | GSササエイタ          | 1                             |     |
| 22                         | S55477001              |       | アナボルトザクミ6X16     | GS SUPPORT PLATE              |     |
| 23                         | S35218101              |       | GSササエピンF         | BOLT SOCKET (S/P WASHER)M6X16 |     |
| 24                         | 048080142              |       | トメワジクヨウC8        | SUPPORT PIN, F :GS            |     |
| 25                         | SA5764001              |       | GSササエジク          | RETAINING RING EXTERNAL C8    |     |
| 26                         | 048080142              |       | トメワジクヨウC8        | GS SUPPORT SHAFT              |     |
| 7                          | 154465001              |       | ハイユキヤツブササエクミ     | RETAINING RING EXTERNAL C8    | - 1 |
| 8                          | 114486002              |       | ポリオイラータイ         | DUST OILER SUPPORT ASSY       |     |
| 9                          | 062500816              |       |                  | OILER                         |     |
| 80                         |                        |       | ナベコ5X8           | SCREW PAN M5X8                |     |
| 31                         | SA5765101              |       | ヒンジレバージク         | HINGE LEVER SHAFT             |     |
| 32                         | 014060836              |       | アナクボミ6X8         | SET SCREW SOCKET (CP) M6X8    |     |
| 33                         | SA5766001              |       | ヒンジササエジク         | HINGE SUPPORT SHAFT           | - 1 |
| 34                         | 014060836              |       | アナクボミ6X8         | SET SCREW SOCKET (CP) M6X8    |     |
| 5                          | SA5791101              |       | トウブササエレバー        | HEAD SUPPORT LEVER            | - 1 |
| 6                          | SA5792001<br>SA5802001 |       | ネジリバネA           | SPRING TWIST A                | -5  |
| 37                         |                        |       | ヒンジB<br>マナケギスのソウ | HINGE B                       | - 1 |
| 124                        | 014060836              |       | アナクボミ6X8         | SET SCREW SOCKET (CP) M6X8    | - 1 |
| 18                         | SA7044001              |       | ベツドヒンジジク         | BED HINGE SHAFT               |     |
| 323                        | 014060836              | 23000 | アナクボミ6X8         | SET SCREW SOCKET (CP) M6X8    |     |
|                            | SA5803001              |       | ハリカイドウカバー        | NEEDLE GUIDE COVER            |     |
| 1                          | 062400816              | 11.5  | ナペコ4X8           | SCREW PAN M4X8                |     |
|                            | SA5804001              |       | フィンガーガード         | FINGER GUARD                  |     |
|                            | S35221101              |       | ダンネジM4           | SHOULDER SCREW M4             |     |
|                            | 021400206              |       | 2シュナット4          | NUT 2 M4                      |     |
| 5                          | 107017001              |       | ナミバネザガネ          | WAVE WASHER                   |     |
| 6                          | 028040246              | 9.5   | バネザガネ2-4         | WASHER SPRING 2-4             |     |
| Q1 U PA                    | SA5805001              |       | ベットフタ            | BED COVER                     |     |
|                            | 004401003              |       | +サラコ4X10         | SCREW, FLAT M4X10             |     |
|                            | S58636001              |       | アナボルトザクミ8X30     | BOLT SOCKET (S/P WASHER)M8X30 | 1   |
|                            | 104833001              |       | ゴムセン4.3          | RUBBER CAP, 4.3               |     |
|                            | 104833001              |       | ゴムセン4.3          | RUBBER CAP, 4.3               |     |
|                            | S32263001              |       | ゴムセン8.5          | RUBBER CAP, 8.5               |     |
| 355                        | S32263001              |       | ゴムセン8.5          | RUBBER CAP, 8.5               |     |
| 4                          | S32263001              |       | ゴムセン8.5          | RUBBER CAP, 8.5               |     |
|                            | 104821001              |       | ゴムセン10.5         | RUBBER CAP, 10.5              |     |
|                            | 150756000              |       | ゴムセン18.5         | RUBBER CAP, 18.5              |     |
| 27                         | 150756000              |       | ゴムセン18.5         | RUBBER CAP, 18.5              |     |
|                            | 150756000              |       | ゴムセン18.5         | RUBBER CAP, 18.5              |     |
|                            | 150756000              | 1 :   | ゴムセン18.5         | RUBBER CAP, 18.5              |     |
|                            | 158882001              | 4     | ゴムセン22           | RUBBER CAP, 22                |     |
| 1 :                        | SA5810001              |       | ゴムセン23.5         | RUBBER CAP 23.5               |     |
| 2 :                        | SA5811001              | 200   | ゴムセン38.5         | RUBBER CAP 38.5               |     |

#### A. 主体関係/ Machine body

RH-9820-050