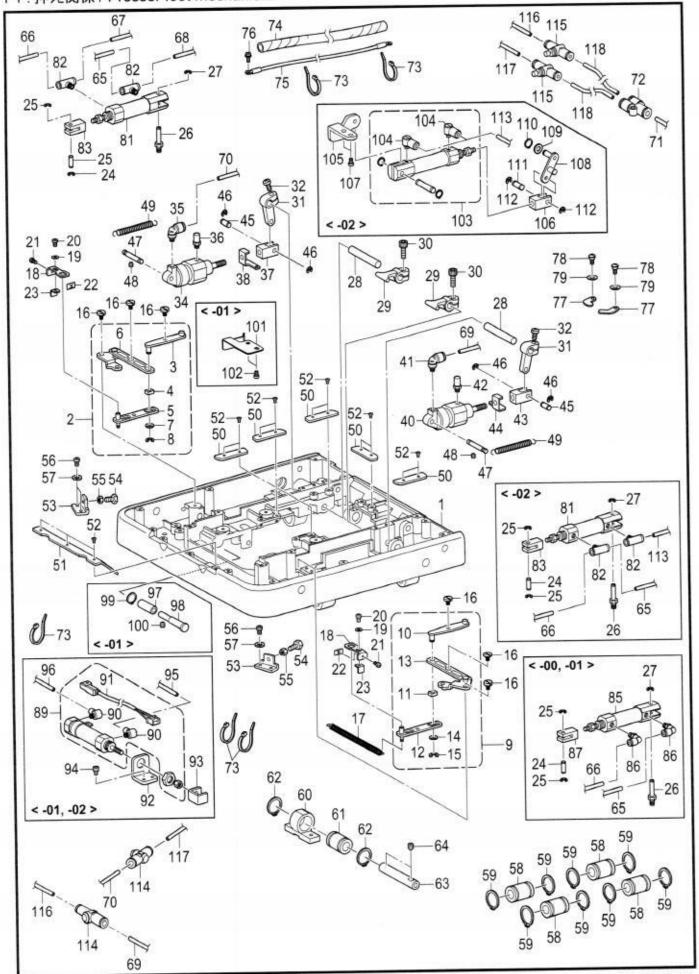

#### **CONTENTS**

| A.   | Machine body                                   | 1   |
|------|------------------------------------------------|-----|
| В.   | Needle bar and thread take-up mechanism        | 5   |
| C.   | Upper shaft mechanism                          | 9   |
| D.   | Zigzag mechanism                               | 11  |
|      | Needle bar rocking mechanism                   | 13  |
| F1.  | Presser foot mechanism                         | 15  |
| F2.  | Presser foot mechanism                         | 19  |
| F3.  | Presser foot mechanism                         | 21  |
| G.   | Feed mechanism                                 | 23  |
| Η.   | Cutter mechanism                               | 27  |
| J.   | Lower shaft mechanism                          | 29  |
| K.   | Looper mechanism                               | 31  |
| L.   | Double chain stitch looper mechanism           | 33  |
| M.   | Spreader mechanism                             | 37  |
| N.   | Lubrication                                    | 39  |
| P1.  | Threading mechanism                            | 43  |
| P2.  | Threading mechanism                            | 47  |
| P3.  | Threading mechanism                            | 49  |
| Q1.  | Thread trimmer mechanism                       | 51  |
| Q2.  | Thread trimmer mechanism                       | 53  |
| R.   | Upper thread trimmer mechanism                 | 55  |
| S1.  | Control box mechanism                          | 57  |
| S2.  | Control box mechanism (Power supply motor PCB) | 59  |
| Τ.   | Power switch mechanism                         | 61  |
| U1.  | Air pressure mechanism                         | 63  |
| U2.  | Air pressure mechanism                         | 65  |
| V.   | Power supply equipment mechanism               | 67  |
| W.   | Operation panel mechanism                      | 69  |
| X.   | Motor mechanism                                | 71  |
| Υ.   | Foot switch pedal mechanism                    | 73  |
| AΑ1. | Attachment set                                 | 75  |
| AA2. | Attachment set                                 | 81  |
| AA3. | Attachment set                                 | 83  |
| AA4. | Attachment set                                 | 85  |
| AA5. | Attachment set                                 | 91  |
| AA6. | Attachment set                                 | 95  |
| Z.   | Accessories                                    | 97  |
| Sp.  | Different parts list                           | 101 |
| Wa.  | Warning labels                                 | 104 |
|      | Index                                          | 405 |