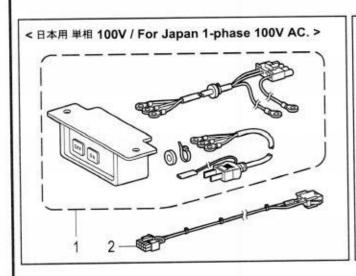

-----------------------|---------------------------------------------------------------------------------------------------------------------------------------------------------------|-------------------------|--------------------------|--------|
| PCB ASSY POWER SUPPLY MOTOR TND10V101K VARISTOR:V10D101 TND10V241K VARISTOR:V10D241 TND14V511K VARISTOR:V14D511 TND14V561K VARISTOR:V14D561 TND14V911K VARISTOR:V14D911 TND5V121K VARISTOR:V5D121 TND5V330K VARISTOR:V5D330 TND5V820K VARISTOR:V5D820 50V-15A G FUSE S 15A 50V-6A G FUSE S 6A | 田名<br>ンゲンモータキバンクミ<br>リスタTND10V241K<br>リスタTND14V561K<br>リスタTND14V911K<br>リスタTND5V121K<br>リスタTND5V330K<br>リスタTND5V820K<br>GMB 250V-15A<br>GMB 250V-6A<br>FUSE3A | QTY 1 1 1 1 1 1 1 3 2 3 | The second second second |        |

### T. スイッチ関係 / Power switch mechanism













T. スイッチ関係 / Power switch mechanism

| REF.NO         | CODE                                | Q'TY | 品名                                                                          | NAME OF PARTS                                                                                                                         | RM |
|----------------|-------------------------------------|------|-----------------------------------------------------------------------------|---------------------------------------------------------------------------------------------------------------------------------------|----|
| 1 2            | SA3813001<br>SA3822001              |      | <b>&lt;日本用 単相 100V&gt;</b><br>デンSWクミ1P-JPN<br>Vキリカエハ-ネス100V                 | <for 1-phase="" 100v="" ac.="" japan=""> POW