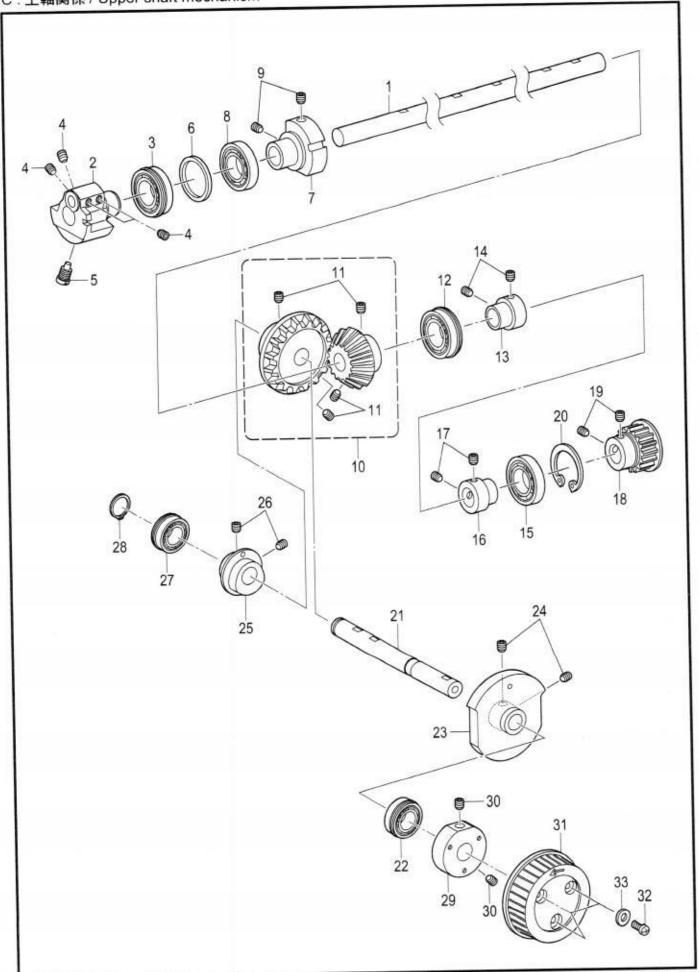

#### **CONTENTS**

| A.   | Machine body                                   | 1   |
|------|------------------------------------------------|-----|
| В.   | Needle bar and thread take-up mechanism        | 5   |
| C.   | Upper shaft mechanism                          | 9   |
| D.   | Zigzag mechanism                               | 11  |
|      | Needle bar rocking mechanism                   | 13  |
| F1.  | Presser foot mechanism                         | 15  |
| F2.  | Presser foot mechanism                         | 19  |
| F3.  | Presser foot mechanism                         | 21  |
| G.   | Feed mechanism                                 | 23  |
| Η.   | Cutter mechanism                               | 27  |
| J.   | Lower shaft mechanism                          | 29  |
| K.   | Looper mechanism                               | 31  |
| L.   | Double chain stitch looper mechanism           | 33  |
| M.   | Spreader mechanism                             | 37  |
| N.   | Lubrication                                    | 39  |
| P1.  | Threading mechanism                            | 43  |
| P2.  | Threading mechanism                            | 47  |
| P3.  | Threading mechanism                            | 49  |
| Q1.  | Thread trimmer mechanism                       | 51  |
| Q2.  | Thread trimmer mechanism                       | 53  |
| R.   | Upper thread trimmer mechanism                 | 55  |
| S1.  | Control box mechanism                          | 57  |
| S2.  | Control box mechanism (Power supply motor PCB) | 59  |
| Τ.   | Power switch mechanism                         | 61  |
| U1.  | Air pressure mechanism                         | 63  |
| U2.  | Air pressure mechanism                         | 65  |
| V.   | Power supply equipment mechanism               | 67  |
| W.   | Operation panel mechanism                      | 69  |
| X.   | Motor mechanism                                | 71  |
| Υ.   | Foot switch pedal mechanism                    | 73  |
| AΑ1. | Attachment set                                 | 75  |
| AA2. | Attachment set                                 | 81  |
| AA3. | Attachment set                                 | 83  |
| AA4. | Attachment set                                 | 85  |
| AA5. | Attachment set                                 | 91  |
| AA6. | Attachment set                                 | 95  |
| Z.   | Accessories                                    | 97  |
| Sp.  | Different parts list                           | 101 |
| Wa.  | Warning labels                                 | 104 |
|      | Index                                          | 405 |