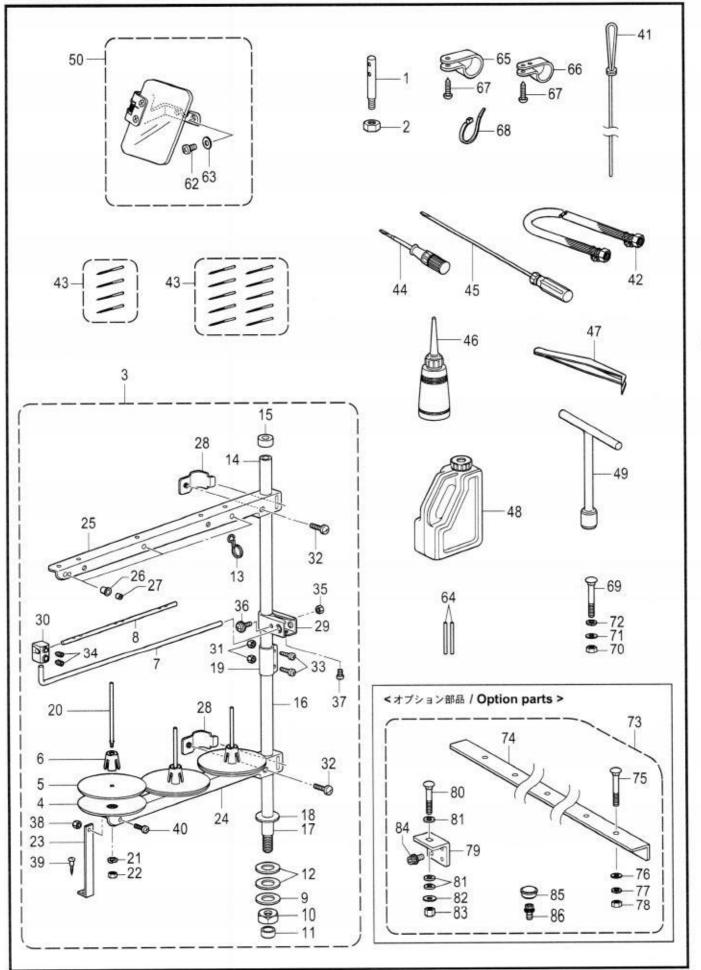

A. 主体関係 / Machine body

| REF.NO                     | CODE                   | Q'TY  | 品名               | NAME OF PARTS                 | R   |
|----------------------------|------------------------|-------|------------------|-------------------------------|-----|
| 1                          | SA5746001              | 1     | メンイタ             | MAIN PLATE                    |     |
| 2                          | SA5747001              |       | メンイタパツキン         | MAIN PLATE PACKING            |     |
| 3                          | 062501216              | 4     | ナベコ5X12          | SCREW PAN M5X12               |     |
| 4                          | SA5749001              |       | ガワイタ             | REAR COVER                    |     |
| 5                          | SA5750001              |       | ガワイタパツキン         | REAR COVER PACKING            |     |
| 2<br>3<br>4<br>5<br>5<br>7 | 062501216              |       | ナベコ5X12          | SCREW PAN M5X12               |     |
| 7                          | SA5751001              |       | ベルトカバー           | BELT COVER                    | - 1 |
| 9                          | 0A4401606              | 97.0  | +ナベザクミ4X16DA     | SCREW PAN (S/P WASHER) M4X16  |     |
| 9                          | SA5752201              |       | ベツドダイ            | BED BASE                      |     |
| 10                         | SA5753001              |       | ベツトダイクツション       | BED BASE CUSHION              |     |
| 11                         | SA7556001              |       | スペーサー4X6.5       | SPACER 4X6.5                  |     |
| 12                         | 060401216              |       | バインド4X12         | SCREW BIND M4X12              |     |
| 13                         | 047502242              |       | スプリングピンAW5       | PIN SPRING ROLL AW5           |     |
| 14                         | 158827009              | 4     | ベツドダイクツシヨンA      | BED BASE CUSHION, A           |     |
| 15                         | S21728001              |       | ボルト6X80          | BOLT M6X80                    |     |
| 16                         | 159458009              |       | ゴムシート            | RUBBER SHEET                  |     |
| 17                         | 115947101              | 50.13 | ザガネ              | WASHER PLAIN 6.35             |     |
| 18                         | 025060336              | 82990 | ヒラザガネダイ6         |                               |     |
| 19                         | 021060106              |       | 1シュナット6          | WASHER PLAIN L 6<br>NUT 1 M6  |     |
| 20                         | SA5754001              |       | ガススプリング          | INCT 1 M6                     |     |
| 21                         | SA5763001              |       | GSササエイタ          | 1                             |     |
| 22                         | S55477001              |       | アナボルトザクミ6X16     | GS SUPPORT PLATE              |     |
| 23                         | S35218101              |       | GSササエピンF         | BOLT SOCKET (S/P WASHER)M6X16 |     |
| 24                         | 048080142              |       | トメワジクヨウC8        | SUPPORT PIN, F :GS            |     |
| 25                         | SA5764001              |       | GSササエジク          | RETAINING RING EXTERNAL C8    |     |
| 26                         | 048080142              |       | トメワジクヨウC8        | GS SUPPORT SHAFT              |     |
| 7                          | 154465001              |       | ハイユキヤツブササエクミ     | RETAINING RING EXTERNAL C8    | - 1 |
| 8                          | 114486002              |       | ポリオイラータイ         | DUST OILER SUPPORT ASSY       |     |
| 9                          | 062500816              |       |                  | OILER                         |     |
| 80                         |                        |       | ナベコ5X8           | SCREW PAN M5X8                |     |
| 31                         | SA5765101              |       | ヒンジレバージク         | HINGE LEVER SHAFT             |     |
| 32                         | 014060836              |       | アナクボミ6X8         | SET SCREW SOCKET (CP) M6X8    |     |
| 33                         | SA5766001              |       | ヒンジササエジク         | HINGE SUPPORT SHAFT           | - 1 |
| 34                         | 014060836              |       | アナクボミ6X8         | SET SCREW SOCKET (CP) M6X8    |     |
| 5                          | SA5791101              |       | トウブササエレバー        | HEAD SUPPORT LEVER            | - 1 |
| 6                          | SA5792001<br>SA5802001 |       | ネジリバネA           | SPRING TWIST A                | -5  |
| 37                         |                        |       | ヒンジB<br>マナケギスのソウ | HINGE B                       | - 1 |
| 124                        | 014060836              |       | アナクボミ6X8         | SET SCREW SOCKET (CP) M6X8    | - 1 |
| 18                         | SA7044001              |       | ベツドヒンジジク         | BED HINGE SHAFT               |     |
| 323                        | 014060836              | 23000 | アナクボミ6X8         | SET SCREW SOCKET (CP) M6X8    |     |
|                            | SA5803001              |       | ハリカイドウカバー        | NEEDLE GUIDE COVER            |     |
| 1                          | 062400816              | 11.5  | ナペコ4X8           | SCREW PAN M4X8                |     |
|                            | SA5804001              |       | フィンガーガード         | FINGER GUARD                  |     |
|                            | S35221101              |       | ダンネジM4           | SHOULDER SCREW M4             |     |
|                            | 021400206              |       | 2シュナット4          | NUT 2 M4                      |     |
| 5                          | 107017001              |       | ナミバネザガネ          | WAVE WASHER                   |     |
| 6                          | 028040246              | 9.5   | バネザガネ2-4         | WASHER SPRING 2-4             |     |
| Q1 U PA                    | SA5805001              |       | ベットフタ            | BED COVER                     |     |
|                            | 004401003              |       | +サラコ4X10         | SCREW, FLAT M4X10             |     |
|                            | S58636001              |       | アナボルトザクミ8X30     | BOLT SOCKET (S/P WASHER)M8X30 | 1   |
|                            | 104833001              |       | ゴムセン4.3          | RUBBER CAP, 4.3               |     |
|                            | 104833001              |       | ゴムセン4.3          | RUBBER CAP, 4.3               |     |
|                            | S32263001              |       | ゴムセン8.5          | RUBBER CAP, 8.5               |     |
| 355                        | S32263001              |       | ゴムセン8.5          | RUBBER CAP, 8.5               |     |
| 4                          | S32263001              |       | ゴムセン8.5          | RUBBER CAP, 8.5               |     |
|                            | 104821001              |       | ゴムセン10.5         | RUBBER CAP, 10.5              |     |
|                            | 150756000              |       | ゴムセン18.5         | RUBBER CAP, 18.5              |     |
| 27                         | 150756000              |       | ゴムセン18.5         | RUBBER CAP, 18.5              |     |
|                            | 150756000              |       | ゴムセン18.5         | RUBBER CAP, 18.5              |     |
|                            | 150756000              | 1 :   | ゴムセン18.5         | RUBBER CAP, 18.5              |     |
|                            | 158882001              | 4     | ゴムセン22           | RUBBER CAP, 22                |     |
| 1 :                        | SA5810001              |       | ゴムセン23.5         | RUBBER CAP 23.5               |     |
| 2 :                        | SA5811001              | 200   | ゴムセン38.5         | RUBBER CAP 38.5               |     |

#### A. 主体関係/ Machine body

RH-9820-050