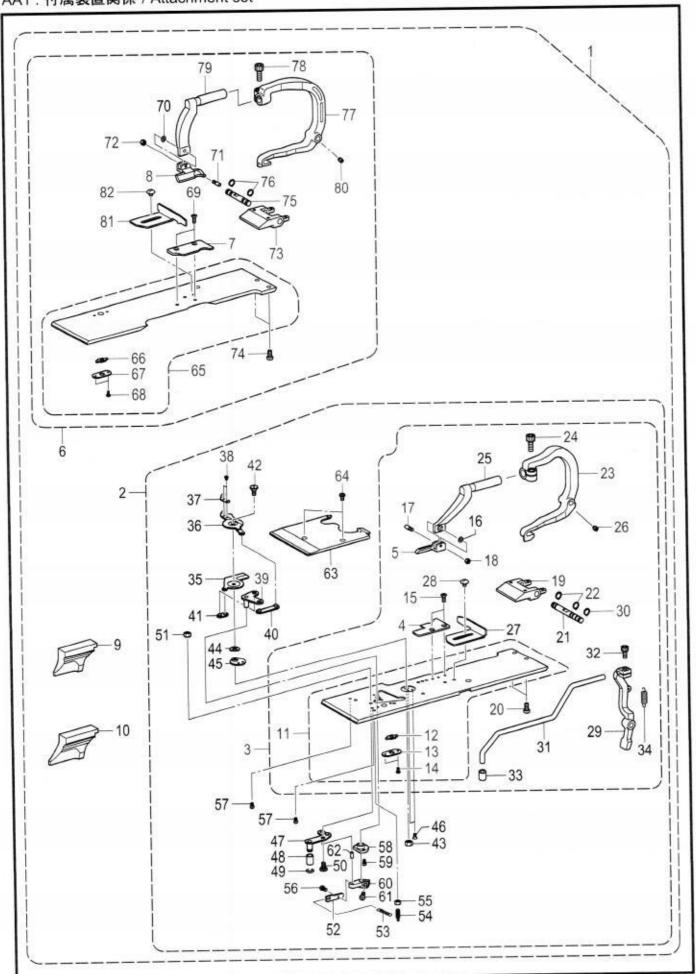

A. 主体関係 / Machine body

| REF.NO                     | CODE                   | Q'TY  | 品名               | NAME OF PARTS                 | R   |
|----------------------------|------------------------|-------|------------------|-------------------------------|-----|
| 1                          | SA5746001              | 1     | メンイタ             | MAIN PLATE                    |     |
| 2                          | SA5747001              |       | メンイタパツキン         | MAIN PLATE PACKING            |     |
| 3                          | 062501216              | 4     | ナベコ5X12          | SCREW PAN M5X12               |     |
| 4                          | SA5749001              |       | ガワイタ             | REAR COVER                    |     |
| 5                          | SA5750001              |       | ガワイタパツキン         | REAR COVER PACKING            |     |
| 2<br>3<br>4<br>5<br>5<br>7 | 062501216              |       | ナベコ5X12          | SCREW PAN M5X12               |     |
| 7                          | SA5751001              |       | ベルトカバー           | BELT COVER                    | - 1 |
| 9                          | 0A4401606              | 97.0  | +ナベザクミ4X16DA     | SCREW PAN (S/P WASHER) M4X16  |     |
| 9                          | SA5752201              |       | ベツドダイ            | BED BASE                      |     |
| 10                         | SA5753001              |       | ベツトダイクツション       | BED BASE CUSHION              |     |
| 11                         | SA7556001              |       | スペーサー4X6.5       | SPACER 4X6.5                  |     |
| 12                         | 060401216              |       | バインド4X12         | SCREW BIND M4X12              |     |
| 13                         | 047502242              |       | スプリングピンAW5       | PIN SPRING ROLL AW5           |     |
| 14                         | 158827009              | 4     | ベツドダイクツシヨンA      | BED BASE CUSHION, A           |     |
| 15                         | S21728001              |       | ボルト6X80          | BOLT M6X80                    |     |
| 16                         | 159458009              |       | ゴムシート            | RUBBER SHEET                  |     |
| 17                         | 115947101              | 50.13 | ザガネ              | WASHER PLAIN 6.35             |     |
| 18                         | 025060336              | 82990 | ヒラザガネダイ6         |                               |     |
| 19                         | 021060106              |       | 1シュナット6          | WASHER PLAIN L 6<br>NUT 1 M6  |     |
| 20                         | SA5754001              |       | ガススプリング          | INCT 1 M6                     |     |
| 21                         | SA5763001              |       | GSササエイタ          | 1                             |     |
| 22                         | S55477001              |       | アナボルトザクミ6X16     | GS SUPPORT PLATE              |     |
| 23                         | S35218101              |       | GSササエピンF         | BOLT SOCKET (S/P WASHER)M6X16 |     |
| 24                         | 048080142              |       | トメワジクヨウC8        | SUPPORT PIN, F :GS            |     |
| 25                         | SA5764001              |       | GSササエジク          | RETAINING RING EXTERNAL C8    |     |
| 26                         | 048080142              |       | トメワジクヨウC8        | GS SUPPORT SHAFT              |     |
| 7                          | 154465001              |       | ハイユキヤツブササエクミ     | RETAINING RING EXTERNAL C8    | - 1 |
| 8                          | 114486002              |       | ポリオイラータイ         | DUST OILER SUPPORT ASSY       |     |
| 9                          | 062500816              |       |                  | OILER                         |     |
| 80                         |                        |       | ナベコ5X8           | SCREW PAN M5X8                |     |
| 31                         | SA5765101              |       | ヒンジレバージク         | HINGE LEVER SHAFT             |     |
| 32                         | 014060836              |       | アナクボミ6X8         | SET SCREW SOCKET (CP) M6X8    |     |
| 33                         | SA5766001              |       | ヒンジササエジク         | HINGE SUPPORT SHAFT           | - 1 |
| 34                         | 014060836              |       | アナクボミ6X8         | SET SCREW SOCKET (CP) M6X8    |     |
| 5                          | SA5791101              |       | トウブササエレバー        | HEAD SUPPORT LEVER            | - 1 |
| 6                          | SA5792001<br>SA5802001 |       | ネジリバネA           | SPRING TWIST A                | -5  |
| 37                         |                        |       | ヒンジB<br>マナケギスのソウ | HINGE B                       | - 1 |
| 124                        | 014060836              |       | アナクボミ6X8         | SET SCREW SOCKET (CP) M6X8    | - 1 |
| 18                         | SA7044001              |       | ベツドヒンジジク         | BED HINGE SHAFT               |     |
| 323                        | 014060836              | 23000 | アナクボミ6X8         | SET SCREW SOCKET (CP) M6X8    |     |
|                            | SA5803001              |       | ハリカイドウカバー        | NEEDLE GUIDE COVER            |     |
| 1                          | 062400816              | 11.5  | ナペコ4X8           | SCREW PAN M4X8                |     |
|                            | SA5804001              |       | フィンガーガード         | FINGER GUARD                  |     |
|                            | S35221101              |       | ダンネジM4           | SHOULDER SCREW M4             |     |
|                            | 021400206              |       | 2シュナット4          | NUT 2 M4                      |     |
| 5                          | 107017001              |       | ナミバネザガネ          | WAVE WASHER                   |     |
| 6                          | 028040246              | 9.5   | バネザガネ2-4         | WASHER SPRING 2-4             |     |
| Q1 U PA                    | SA5805001              |       | ベットフタ            | BED COVER                     |     |
|                            | 004401003              |       | +サラコ4X10         | SCREW, FLAT M4X10             |     |
|                            | S58636001              |       | アナボルトザクミ8X30     | BOLT SOCKET (S/P WASHER)M8X30 | 1   |
|                            | 104833001              |       | ゴムセン4.3          | RUBBER CAP, 4.3               |     |
|                            | 104833001              |       | ゴムセン4.3          | RUBBER CAP, 4.3               |     |
|                            | S32263001              |       | ゴムセン8.5          | RUBBER CAP, 8.5               |     |
| 355                        | S32263001              |       | ゴムセン8.5          | RUBBER CAP, 8.5               |     |
| 4                          | S32263001              |       | ゴムセン8.5          | RUBBER CAP, 8.5               |     |
|                            | 104821001              |       | ゴムセン10.5         | RUBBER CAP, 10.5              |     |
|                            | 150756000              |       | ゴムセン18.5         | RUBBER CAP, 18.5              |     |
| 27                         | 150756000              |       | ゴムセン18.5         | RUBBER CAP, 18.5              |     |
|                            | 150756000              |       | ゴムセン18.5         | RUBBER CAP, 18.5              |     |
|                            | 150756000              | 1 :   | ゴムセン18.5         | RUBBER CAP, 18.5              |     |
|                            | 158882001              | 4     | ゴムセン22           | RUBBER CAP, 22                |     |
| 1 :                        | SA5810001              |       | ゴムセン23.5         | RUBBER CAP 23.5               |     |
| 2 :                        | SA5811001              | 200   | ゴムセン38.5         | RUBBER CAP 38.5               |     |

#### A. 主体関係 / Machine body

| REF.NO                     | CODE                                                          | Q'TY   | 品名                                               | NAME OF PARTS                                                                         | RM |
|----------------------------|---------------------------------------------------------------|--------|--------------------------------------------------|---------------------------------------------------------------------------------------|----|
| 63<br>64<br>65<br>66<br>67 | SA5819001<br>SA5820001<br>SA5821001<br>S35221101<br>107017001 | 1 1    | ゴムセン<br>コ-ドブツシュ<br>ハリフリマドフタ<br>ダンネジM4<br>ナミバネザガネ | RUBBER CAP<br>CORD BUSH<br>Z-WINDOW COVER<br>SHOULDER SCREW M4<br>WAVE WASHER         |    |
| 68                         | SA0793001                                                     | 1      | <日本向以外><br>ラベルチュウイ.チュウエイ<br><日本向>                | <except for="" japan=""> LABEL, CAUTION CHN/ENG <for japan="" only=""></for></except> |    |
| 69                         | SA0792001                                                     | 1      | ラベルチユウイ.ワエイ                                      | LABEL, CAUTION JPN/ENG                                                                |    |
| 70<br>71                   | S36924001<br>S37060001                                        | 6<br>4 | ワーニングマーク<br>アースマーク                               | INJURY MARK<br>LABEL, GROUNDING                                                       |    |
|                            |                                                               |        |                                                  |                                                                                       |    |
|                            |                                                               |        |                                                  |                                                                                       |    |
|                            |                                                               |        |                                                  |                                                                                       |    |
|                            |                                                               |        |                                                  |                                                                                       |    |
|                            |                                                               |        |                                                  |                                                                                       |    |