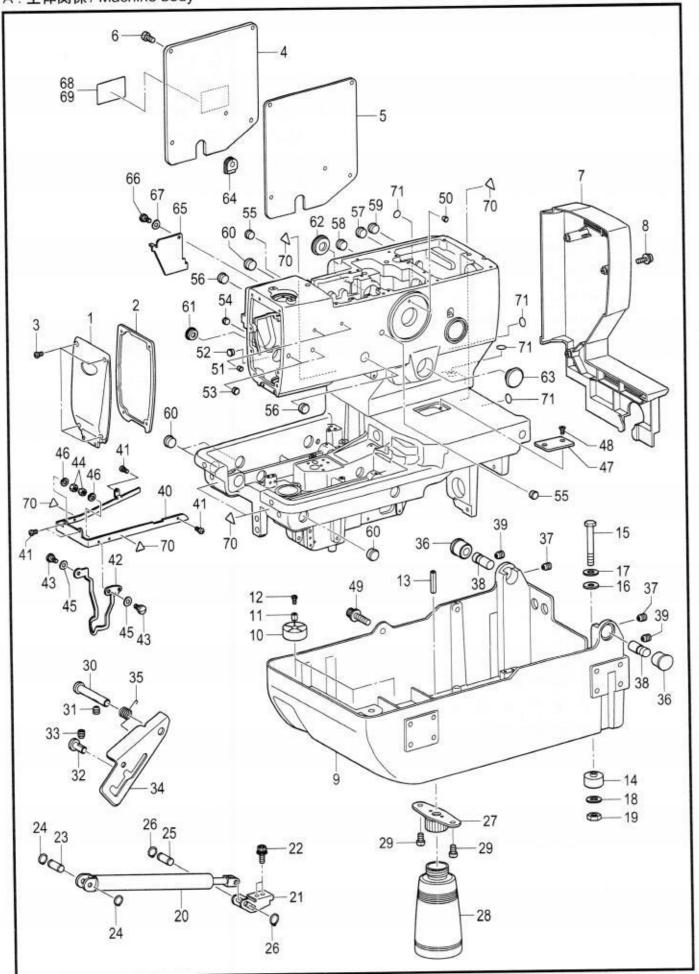

A. 主体関係 / Machine body

| REF.NO                     | CODE                   | Q'TY  | 品名               | NAME OF PARTS                 | R   |
|----------------------------|------------------------|-------|------------------|-------------------------------|-----|
| 1                          | SA5746001              | 1     | メンイタ             | MAIN PLATE                    |     |
| 2                          | SA5747001              |       | メンイタパツキン         | MAIN PLATE PACKING            |     |
| 3                          | 062501216              | 4     | ナベコ5X12          | SCREW PAN M5X12               |     |
| 4                          | SA5749001              |       | ガワイタ             | REAR COVER                    |     |
| 5                          | SA5750001              |       | ガワイタパツキン         | REAR COVER PACKING            |     |
| 2<br>3<br>4<br>5<br>5<br>7 | 062501216              |       | ナベコ5X12          | SCREW PAN M5X12               |     |
| 7                          | SA5751001              |       | ベルトカバー           | BELT COVER                    | - 1 |
| 9                          | 0A4401606              | 97.0  | +ナベザクミ4X16DA     | SCREW PAN (S/P WASHER) M4X16  |     |
| 9                          | SA5752201              |       | ベツドダイ            | BED BASE                      |     |
| 10                         | SA5753001              |       | ベツトダイクツション       | BED BASE CUSHION              |     |
| 11                         | SA7556001              |       | スペーサー4X6.5       | SPACER 4X6.5                  |     |
| 12                         | 060401216              |       | バインド4X12         | SCREW BIND M4X12              |     |
| 13                         | 047502242              |       | スプリングピンAW5       | PIN SPRING ROLL AW5           |     |
| 14                         | 158827009              | 4     | ベツドダイクツシヨンA      | BED BASE CUSHION, A           |     |
| 15                         | S21728001              |       | ボルト6X80          | BOLT M6X80                    |     |
| 16                         | 159458009              |       | ゴムシート            | RUBBER SHEET                  |     |
| 17                         | 115947101              | 50.13 | ザガネ              | WASHER PLAIN 6.35             |     |
| 18                         | 025060336              | 82990 | ヒラザガネダイ6         |                               |     |
| 19                         | 021060106              |       | 1シュナット6          | WASHER PLAIN L 6<br>NUT 1 M6  |     |
| 20                         | SA5754001              |       | ガススプリング          | INCT 1 M6                     |     |
| 21                         | SA5763001              |       | GSササエイタ          | 1                             |     |
| 22                         | S55477001              |       | アナボルトザクミ6X16     | GS SUPPORT PLATE              |     |
| 23                         | S35218101              |       | GSササエピンF         | BOLT SOCKET (S/P WASHER)M6X16 |     |
| 24                         | 048080142              |       | トメワジクヨウC8        | SUPPORT PIN, F :GS            |     |
| 25                         | SA5764001              |       | GSササエジク          | RETAINING RING EXTERNAL C8    |     |
| 26                         | 048080142              |       | トメワジクヨウC8        | GS SUPPORT SHAFT              |     |
| 7                          | 154465001              |       | ハイユキヤツブササエクミ     | RETAINING RING EXTERNAL C8    | - 1 |
| 8                          | 114486002              |       | ポリオイラータイ         | DUST OILER SUPPORT ASSY       |     |
| 9                          | 062500816              |       |                  | OILER                         |     |
| 80                         |                        |       | ナベコ5X8           | SCREW PAN M5X8                |     |
| 31                         | SA5765101              |       | ヒンジレバージク         | HINGE LEVER SHAFT             |     |
| 32                         | 014060836              |       | アナクボミ6X8         | SET SCREW SOCKET (CP) M6X8    |     |
| 33                         | SA5766001              |       | ヒンジササエジク         | HINGE SUPPORT SHAFT           | - 1 |
| 34                         | 014060836              |       | アナクボミ6X8         | SET SCREW SOCKET (CP) M6X8    |     |
| 5                          | SA5791101              |       | トウブササエレバー        | HEAD SUPPORT LEVER            | - 1 |
| 6                          | SA5792001<br>SA5802001 |       | ネジリバネA           | SPRING TWIST A                | -5  |
| 37                         |                        |       | ヒンジB<br>マナケギスのソウ | HINGE B                       | - 1 |
| 124                        | 014060836              |       | アナクボミ6X8         | SET SCREW SOCKET (CP) M6X8    | - 1 |
| 18                         | SA7044001              |       | ベツドヒンジジク         | BED HINGE SHAFT               |     |
| 323                        | 014060836              | 23000 | アナクボミ6X8         | SET SCREW SOCKET (CP) M6X8    |     |
|                            | SA5803001              |       | ハリカイドウカバー        | NEEDLE GUIDE COVER            |     |
| 1                          | 062400816              | 11.5  | ナペコ4X8           | SCREW PAN M4X8                |     |
|                            | SA5804001              |       | フィンガーガード         | FINGER GUARD                  |     |
|                            | S35221101              |       | ダンネジM4           | SHOULDER SCREW M4             |     |
|                            | 021400206              |       | 2シュナット4          | NUT 2 M4                      |     |
| 5                          | 107017001              |       | ナミバネザガネ          | WAVE WASHER                   |     |
| 6                          | 028040246              | 9.5   | バネザガネ2-4         | WASHER SPRING 2-4             |     |
| Q1 U PA                    | SA5805001              |       | ベットフタ            | BED COVER                     |     |
|                            | 004401003              |       | +サラコ4X10         | SCREW, FLAT M4X10             |     |
|                            | S58636001              |       | アナボルトザクミ8X30     | BOLT SOCKET (S/P WASHER)M8X30 | 1   |
|                            | 104833001              |       | ゴムセン4.3          | RUBBER CAP, 4.3               |     |
|                            | 104833001              |       | ゴムセン4.3          | RUBBER CAP, 4.3               |     |
|                            | S32263001              |       | ゴムセン8.5          | RUBBER CAP, 8.5               |     |
| 355                        | S32263001              |       | ゴムセン8.5          | RUBBER CAP, 8.5               |     |
| 4                          | S32263001              |       | ゴムセン8.5          | RUBBER CAP, 8.5               |     |
|                            | 104821001              |       | ゴムセン10.5         | RUBBER CAP, 10.5              |     |
|                            | 150756000              |       | ゴムセン18.5         | RUBBER CAP, 18.5              |     |
| 27                         | 150756000              |       | ゴムセン18.5         | RUBBER CAP, 18.5              |     |
|                            | 150756000              |       | ゴムセン18.5         | RUBBER CAP, 18.5              |     |
|                            | 150756000              | 1 :   | ゴムセン18.5         | RUBBER CAP, 18.5              |     |
|                            | 158882001              | 4     | ゴムセン22           | RUBBER CAP, 22                |     |
| 1 :                        | SA5810001              |       | ゴムセン23.5         | RUBBER CAP 23.5               |     |
| 2 :                        | SA5811001              | 200   | ゴムセン38.5         | RUBBER CAP 38.5               |     |

#### A. 主体関係/ Machine body

RH-9820-050

#### A. 主体関係 / Machine body

| REF.NO                     | CODE                                                          | Q'TY   | 品名                                               | NAME OF PARTS                                                                         | RM |
|----------------------------|---------------------------------------------------------------|--------|--------------------------------------------------|---------------------------------------------------------------------------------------|----|
| 63<br>64<br>65<br>66<br>67 | SA5819001<br>SA5820001<br>SA5821001<br>S35221101<br>107017001 | 1 1    | ゴムセン<br>コ-ドブツシュ<br>ハリフリマドフタ<br>ダンネジM4<br>ナミバネザガネ | RUBBER CAP<br>CORD BUSH<br>Z-WINDOW COVER<br>SHOULDER SCREW M4<br>WAVE WASHER         |    |
| 68                         | SA0793001                                                     | 1      | <日本向以外><br>ラベルチュウイ.チュウエイ<br><日本向>                | <except for="" japan=""> LABEL, CAUTION CHN/ENG <for japan="" only=""></for></except> |    |
| 69                         | SA0792001                                                     | 1      | ラベルチユウイ.ワエイ                                      | LABEL, CAUTION JPN/ENG                                                                |    |
| 70<br>71                   | S36924001<br>S37060001                                        | 6<br>4 | ワーニングマーク<br>アースマーク                               | INJURY MARK<br>LABEL, GROUNDING                                                       |    |
|                            |                                                               |        |                                                  |                                                                                       |    |
|                            |                                                               |        |                                                  |                                                                                       |    |
|                            |                                                               |        |                                                  |                                                                                       |    |
|                            |                                                               |        |                                                  |                                                                                       |    |
|                            |                                                               |        |                                                  |                                                                                       |    |