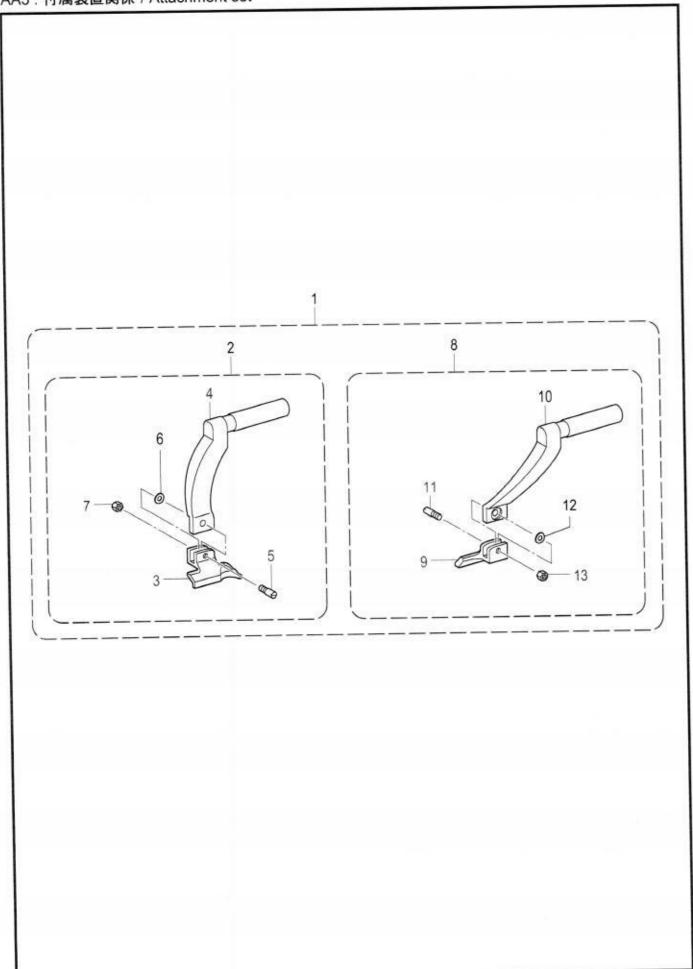

#### **CONTENTS**

| A.   | Machine body                                   | 1   |
|------|------------------------------------------------|-----|
| В.   | Needle bar and thread take-up mechanism        | 5   |
| C.   | Upper shaft mechanism                          | 9   |
| D.   | Zigzag mechanism                               | 11  |
|      | Needle bar rocking mechanism                   | 13  |
| F1.  | Presser foot mechanism                         | 15  |
| F2.  | Presser foot mechanism                         | 19  |
| F3.  | Presser foot mechanism                         | 21  |
| G.   | Feed mechanism                                 | 23  |
| Η.   | Cutter mechanism                               | 27  |
| J.   | Lower shaft mechanism                          | 29  |
| K.   | Looper mechanism                               | 31  |
| L.   | Double chain stitch looper mechanism           | 33  |
| M.   | Spreader mechanism                             | 37  |
| N.   | Lubrication                                    | 39  |
| P1.  | Threading mechanism                            | 43  |
| P2.  | Threading mechanism                            | 47  |
| P3.  | Threading mechanism                            | 49  |
| Q1.  | Thread trimmer mechanism                       | 51  |
| Q2.  | Thread trimmer mechanism                       | 53  |
| R.   | Upper thread trimmer mechanism                 | 55  |
| S1.  | Control box mechanism                          | 57  |
| S2.  | Control box mechanism (Power supply motor PCB) | 59  |
| Τ.   | Power switch mechanism                         | 61  |
| U1.  | Air pressure mechanism                         | 63  |
| U2.  | Air pressure mechanism                         | 65  |
| V.   | Power supply equipment mechanism               | 67  |
| W.   | Operation panel mechanism                      | 69  |
| X.   | Motor mechanism                                | 71  |
| Υ.   | Foot switch pedal mechanism                    | 73  |
| AΑ1. | Attachment set                                 | 75  |
| AA2. | Attachment set                                 | 81  |
| AA3. | Attachment set                                 | 83  |
| AA4. | Attachment set                                 | 85  |
| AA5. | Attachment set                                 | 91  |
| AA6. | Attachment set                                 | 95  |
| Z.   | Accessories                                    | 97  |
| Sp.  | Different parts list                           | 101 |
| Wa.  | Warning labels                                 | 104 |
|      | Index                                          | 405 |