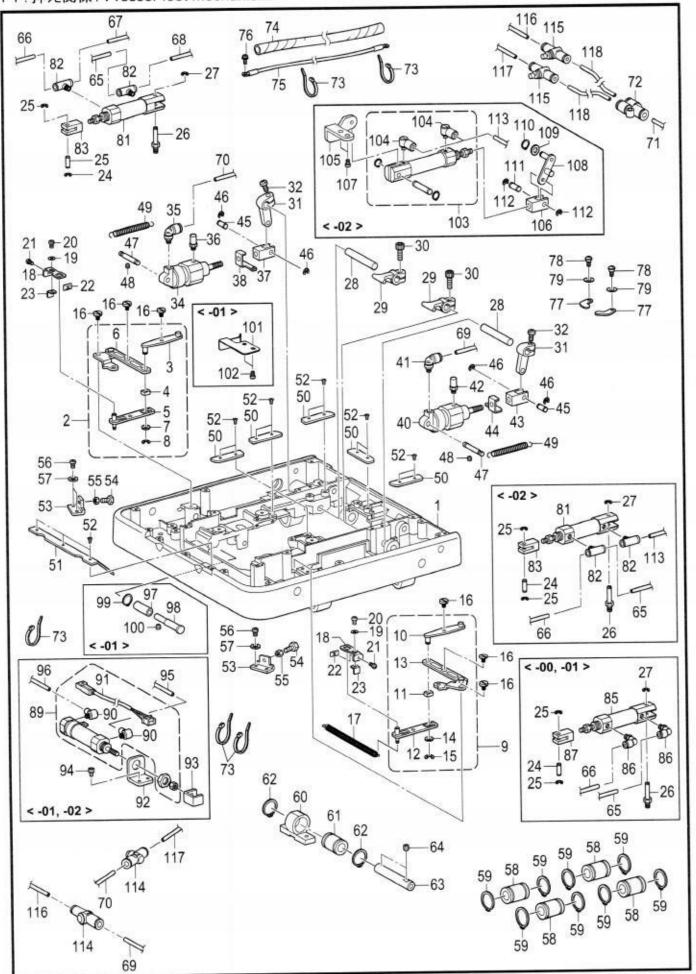

#### **CONTENTS**

| A.   | Machine body                                   | 1   |
|------|------------------------------------------------|-----|
| В.   | Needle bar and thread take-up mechanism        | 5   |
| C.   | Upper shaft mechanism                          | 9   |
| D.   | Zigzag mechanism                               | 11  |
|      | Needle bar rocking mechanism                   | 13  |
| F1.  | Presser foot mechanism                         | 15  |
| F2.  | Presser foot mechanism                         | 19  |
| F3.  | Presser foot mechanism                         | 21  |
| G.   | Feed mechanism                                 | 23  |
| Η.   | Cutter mechanism                               | 27  |
| J.   | Lower shaft mechanism                          | 29  |
| K.   | Looper mechanism                               | 31  |
| L.   | Double chain stitch looper mechanism           | 33  |
| M.   | Spreader mechanism                             | 37  |
| N.   | Lubrication                                    | 39  |
| P1.  | Threading mechanism                            | 43  |
| P2.  | Threading mechanism                            | 47  |
| P3.  | Threading mechanism                            | 49  |
| Q1.  | Thread trimmer mechanism                       | 51  |
| Q2.  | Thread trimmer mechanism                       | 53  |
| R.   | Upper thread trimmer mechanism                 | 55  |
| S1.  | Control box mechanism                          | 57  |
| S2.  | Control box mechanism (Power supply motor PCB) | 59  |
| Τ.   | Power switch mechanism                         | 61  |
| U1.  | Air pressure mechanism                         | 63  |
| U2.  | Air pressure mechanism                         | 65  |
| V.   | Power supply equipment mechanism               | 67  |
| W.   | Operation panel mechanism                      | 69  |
| X.   | Motor mechanism                                | 71  |
| Υ.   | Foot switch pedal mechanism                    | 73  |
| AΑ1. | Attachment set                                 | 75  |
| AA2. | Attachment set                                 | 81  |
| AA3. | Attachment set                                 | 83  |
| AA4. | Attachment set                                 | 85  |
| AA5. | Attachment set                                 | 91  |
| AA6. | Attachment set                                 | 95  |
| Z.   | Accessories                                    | 97  |
| Sp.  | Different parts list                           | 101 |
| Wa.  | Warning labels                                 | 104 |
|      | Index                                          | 405 |