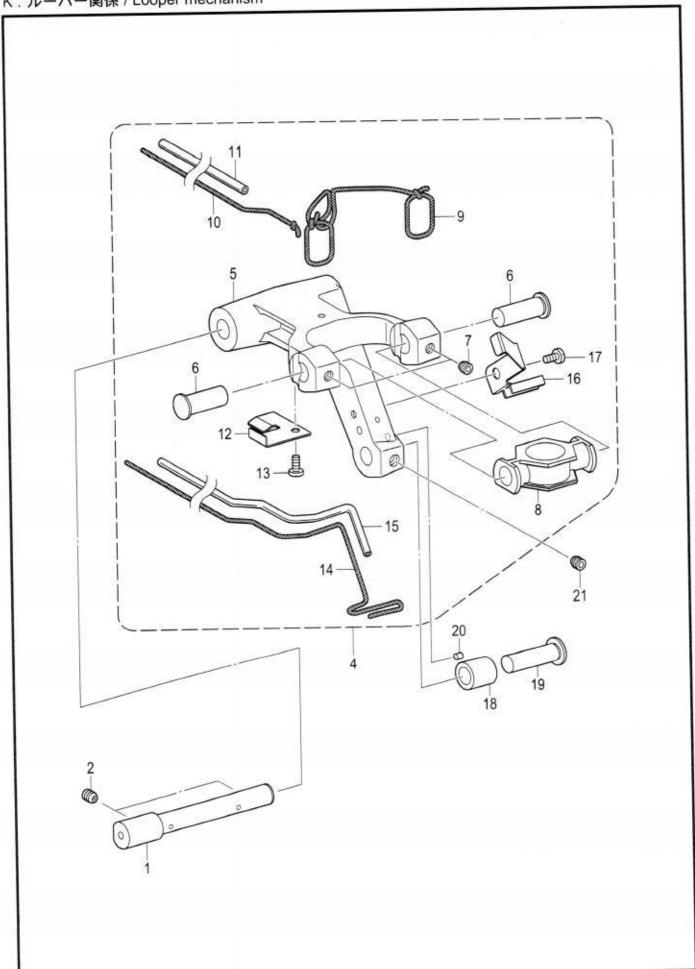

A. 主体関係 / Machine body

| REF.NO                     | CODE                   | Q'TY  | 品名               | NAME OF PARTS                 | R   |
|----------------------------|------------------------|-------|------------------|-------------------------------|-----|
| 1                          | SA5746001              | 1     | メンイタ             | MAIN PLATE                    |     |
| 2                          | SA5747001              |       | メンイタパツキン         | MAIN PLATE PACKING            |     |
| 3                          | 062501216              | 4     | ナベコ5X12          | SCREW PAN M5X12               |     |
| 4                          | SA5749001              |       | ガワイタ             | REAR COVER                    |     |
| 5                          | SA5750001              |       | ガワイタパツキン         | REAR COVER PACKING            |     |
| 2<br>3<br>4<br>5<br>5<br>7 | 062501216              |       | ナベコ5X12          | SCREW PAN M5X12               |     |
| 7                          | SA5751001              |       | ベルトカバー           | BELT COVER                    | - 1 |
| 9                          | 0A4401606              | 97.0  | +ナベザクミ4X16DA     | SCREW PAN (S/P WASHER) M4X16  |     |
| 9                          | SA5752201              |       | ベツドダイ            | BED BASE                      |     |
| 10                         | SA5753001              |       | ベツトダイクツション       | BED BASE CUSHION              |     |
| 11                         | SA7556001              |       | スペーサー4X6.5       | SPACER 4X6.5                  |     |
| 12                         | 060401216              |       | バインド4X12         | SCREW BIND M4X12              |     |
| 13                         | 047502242              |       | スプリングピンAW5       | PIN SPRING ROLL AW5           |     |
| 14                         | 158827009              | 4     | ベツドダイクツシヨンA      | BED BASE CUSHION, A           |     |
| 15                         | S21728001              |       | ボルト6X80          | BOLT M6X80                    |     |
| 16                         | 159458009              |       | ゴムシート            | RUBBER SHEET                  |     |
| 17                         | 115947101              | 50.13 | ザガネ              | WASHER PLAIN 6.35             |     |
| 18                         | 025060336              | 82990 | ヒラザガネダイ6         |                               |     |
| 19                         | 021060106              |       | 1シュナット6          | WASHER PLAIN L 6<br>NUT 1 M6  |     |
| 20                         | SA5754001              |       | ガススプリング          | INCT 1 M6                     |     |
| 21                         | SA5763001              |       | GSササエイタ          | 1                             |     |
| 22                         | S55477001              |       | アナボルトザクミ6X16     | GS SUPPORT PLATE              |     |
| 23                         | S35218101              |       | GSササエピンF         | BOLT SOCKET (S/P WASHER)M6X16 |     |
| 24                         | 048080142              |       | トメワジクヨウC8        | SUPPORT PIN, F :GS            |     |
| 25                         | SA5764001              |       | GSササエジク          | RETAINING RING EXTERNAL C8    |     |
| 26                         | 048080142              |       | トメワジクヨウC8        | GS SUPPORT SHAFT              |     |
| 7                          | 154465001              |       | ハイユキヤツブササエクミ     | RETAINING RING EXTERNAL C8    | - 1 |
| 8                          | 114486002              |       | ポリオイラータイ         | DUST OILER SUPPORT ASSY       |     |
| 9                          | 062500816              |       |                  | OILER                         |     |
| 80                         |                        |       | ナベコ5X8           | SCREW PAN M5X8                |     |
| 31                         | SA5765101              |       | ヒンジレバージク         | HINGE LEVER SHAFT             |     |
| 32                         | 014060836              |       | アナクボミ6X8         | SET SCREW SOCKET (CP) M6X8    |     |
| 33                         | SA5766001              |       | ヒンジササエジク         | HINGE SUPPORT SHAFT           | - 1 |
| 34                         | 014060836              |       | アナクボミ6X8         | SET SCREW SOCKET (CP) M6X8    |     |
| 5                          | SA5791101              |       | トウブササエレバー        | HEAD SUPPORT LEVER            | - 1 |
| 6                          | SA5792001<br>SA5802001 |       | ネジリバネA           | SPRING TWIST A                | -5  |
| 37                         |                        |       | ヒンジB<br>マナケギスのソウ | HINGE B                       | - 1 |
| 124                        | 014060836              |       | アナクボミ6X8         | SET SCREW SOCKET (CP) M6X8    | - 1 |
| 18                         | SA7044001              |       | ベツドヒンジジク         | BED HINGE SHAFT               |     |
| 323                        | 014060836              | 23000 | アナクボミ6X8         | SET SCREW SOCKET (CP) M6X8    |     |
|                            | SA5803001              |       | ハリカイドウカバー        | NEEDLE GUIDE COVER            |     |
| 1                          | 062400816              | 11.5  | ナペコ4X8           | SCREW PAN M4X8                |     |
|                            | SA5804001              |       | フィンガーガード         | FINGER GUARD                  |     |
|                            | S35221101              |       | ダンネジM4           | SHOULDER SCREW M4             |     |
|                            | 021400206              |       | 2シュナット4          | NUT 2 M4                      |     |
| 5                          | 107017001              |       | ナミバネザガネ          | WAVE WASHER                   |     |
| 6                          | 028040246              | 9.5   | バネザガネ2-4         | WASHER SPRING 2-4             |     |
| Q1 U PA                    | SA5805001              |       | ベットフタ            | BED COVER                     |     |
|                            | 004401003              |       | +サラコ4X10         | SCREW, FLAT M4X10             |     |
|                            | S58636001              |       | アナボルトザクミ8X30     | BOLT SOCKET (S/P WASHER)M8X30 | 1   |
|                            | 104833001              |       | ゴムセン4.3          | RUBBER CAP, 4.3               |     |
|                            | 104833001              |       | ゴムセン4.3          | RUBBER CAP, 4.3               |     |
|                            | S32263001              |       | ゴムセン8.5          | RUBBER CAP, 8.5               |     |
| 355                        | S32263001              |       | ゴムセン8.5          | RUBBER CAP, 8.5               |     |
| 4                          | S32263001              |       | ゴムセン8.5          | RUBBER CAP, 8.5               |     |
|                            | 104821001              |       | ゴムセン10.5         | RUBBER CAP, 10.5              |     |
|                            | 150756000              |       | ゴムセン18.5         | RUBBER CAP, 18.5              |     |
| 27                         | 150756000              |       | ゴムセン18.5         | RUBBER CAP, 18.5              |     |
|                            | 150756000              |       | ゴムセン18.5         | RUBBER CAP, 18.5              |     |
|                            | 150756000              | 1 :   | ゴムセン18.5         | RUBBER CAP, 18.5              |     |
|                            | 158882001              | 4     | ゴムセン22           | RUBBER CAP, 22                |     |
| 1 :                        | SA5810001              |       | ゴムセン23.5         | RUBBER CAP 23.5               |     |
| 2 :                        | SA5811001              | 200   | ゴムセン38.5         | RUBBER CAP 38.5               |     |