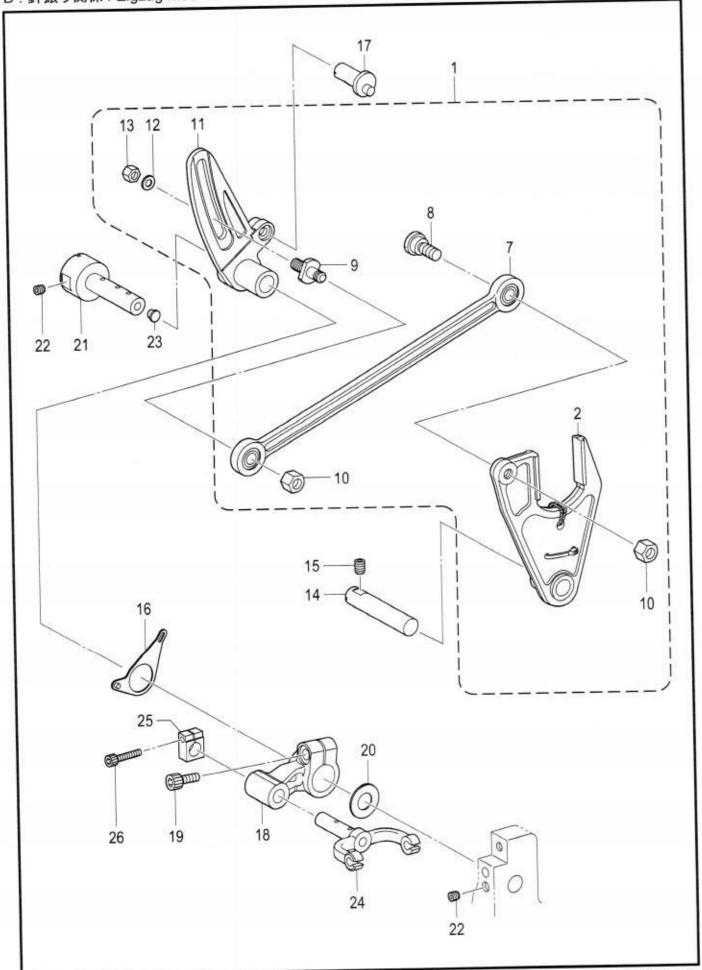

A. 主体関係 / Machine body

| REF.NO                     | CODE                   | Q'TY  | 品名               | NAME OF PARTS                 | R   |
|----------------------------|------------------------|-------|------------------|-------------------------------|-----|
| 1                          | SA5746001              | 1     | メンイタ             | MAIN PLATE                    |     |
| 2                          | SA5747001              |       | メンイタパツキン         | MAIN PLATE PACKING            |     |
| 3                          | 062501216              | 4     | ナベコ5X12          | SCREW PAN M5X12               |     |
| 4                          | SA5749001              |       | ガワイタ             | REAR COVER                    |     |
| 5                          | SA5750001              |       | ガワイタパツキン         | REAR COVER PACKING            |     |
| 2<br>3<br>4<br>5<br>5<br>7 | 062501216              |       | ナベコ5X12          | SCREW PAN M5X12               |     |
| 7                          | SA5751001              |       | ベルトカバー           | BELT COVER                    | - 1 |
| 9                          | 0A4401606              | 97.0  | +ナベザクミ4X16DA     | SCREW PAN (S/P WASHER) M4X16  |     |
| 9                          | SA5752201              |       | ベツドダイ            | BED BASE                      |     |
| 10                         | SA5753001              |       | ベツトダイクツション       | BED BASE CUSHION              |     |
| 11                         | SA7556001              |       | スペーサー4X6.5       | SPACER 4X6.5                  |     |
| 12                         | 060401216              |       | バインド4X12         | SCREW BIND M4X12              |     |
| 13                         | 047502242              |       | スプリングピンAW5       | PIN SPRING ROLL AW5           |     |
| 14                         | 158827009              | 4     | ベツドダイクツシヨンA      | BED BASE CUSHION, A           |     |
| 15                         | S21728001              |       | ボルト6X80          | BOLT M6X80                    |     |
| 16                         | 159458009              |       | ゴムシート            | RUBBER SHEET                  |     |
| 17                         | 115947101              | 50.13 | ザガネ              | WASHER PLAIN 6.35             |     |
| 18                         | 025060336              | 82990 | ヒラザガネダイ6         |                               |     |
| 19                         | 021060106              |       | 1シュナット6          | WASHER PLAIN L 6<br>NUT 1 M6  |     |
| 20                         | SA5754001              |       | ガススプリング          | INCT 1 M6                     |     |
| 21                         | SA5763001              |       | GSササエイタ          | 1                             |     |
| 22                         | S55477001              |       | アナボルトザクミ6X16     | GS SUPPORT PLATE              |     |
| 23                         | S35218101              |       | GSササエピンF         | BOLT SOCKET (S/P WASHER)M6X16 |     |
| 24                         | 048080142              |       | トメワジクヨウC8        | SUPPORT PIN, F :GS            |     |
| 25                         | SA5764001              |       | GSササエジク          | RETAINING RING EXTERNAL C8    |     |
| 26                         | 048080142              |       | トメワジクヨウC8        | GS SUPPORT SHAFT              |     |
| 7                          | 154465001              |       | ハイユキヤツブササエクミ     | RETAINING RING EXTERNAL C8    | - 1 |
| 8                          | 114486002              |       | ポリオイラータイ         | DUST OILER SUPPORT ASSY       |     |
| 9                          | 062500816              |       |                  | OILER                         |     |
| 80                         |                        |       | ナベコ5X8           | SCREW PAN M5X8                |     |
| 31                         | SA5765101              |       | ヒンジレバージク         | HINGE LEVER SHAFT             |     |
| 32                         | 014060836              |       | アナクボミ6X8         | SET SCREW SOCKET (CP) M6X8    |     |
| 33                         | SA5766001              |       | ヒンジササエジク         | HINGE SUPPORT SHAFT           | - 1 |
| 34                         | 014060836              |       | アナクボミ6X8         | SET SCREW SOCKET (CP) M6X8    |     |
| 5                          | SA5791101              |       | トウブササエレバー        | HEAD SUPPORT LEVER            | - 1 |
| 6                          | SA5792001<br>SA5802001 |       | ネジリバネA           | SPRING TWIST A                | -5  |
| 37                         |                        |       | ヒンジB<br>マナケギスのソウ | HINGE B                       | - 1 |
| 124                        | 014060836              |       | アナクボミ6X8         | SET SCREW SOCKET (CP) M6X8    | - 1 |
| 18                         | SA7044001              |       | ベツドヒンジジク         | BED HINGE SHAFT               |     |
| 323                        | 014060836              | 23000 | アナクボミ6X8         | SET SCREW SOCKET (CP) M6X8    |     |
|                            | SA5803001              |       | ハリカイドウカバー        | NEEDLE GUIDE COVER            |     |
| 1                          | 062400816              | 11.5  | ナペコ4X8           | SCREW PAN M4X8                |     |
|                            | SA5804001              |       | フィンガーガード         | FINGER GUARD                  |     |
|                            | S35221101              |       | ダンネジM4           | SHOULDER SCREW M4             |     |
|                            | 021400206              |       | 2シュナット4          | NUT 2 M4                      |     |
| 5                          | 107017001              |       | ナミバネザガネ          | WAVE WASHER                   |     |
| 6                          | 028040246              | 9.5   | バネザガネ2-4         | WASHER SPRING 2-4             |     |
| Q1 U PA                    | SA5805001              |       | ベットフタ            | BED COVER                     |     |
|                            | 004401003              |       | +サラコ4X10         | SCREW, FLAT M4X10             |     |
|                            | S58636001              |       | アナボルトザクミ8X30     | BOLT SOCKET (S/P WASHER)M8X30 | 1   |
|                            | 104833001              |       | ゴムセン4.3          | RUBBER CAP, 4.3               |     |
|                            | 104833001              |       | ゴムセン4.3          | RUBBER CAP, 4.3               |     |
|                            | S32263001              |       | ゴムセン8.5          | RUBBER CAP, 8.5               |     |
| 355                        | S32263001              |       | ゴムセン8.5          | RUBBER CAP, 8.5               |     |
| 4                          | S32263001              |       | ゴムセン8.5          | RUBBER CAP, 8.5               |     |
|                            | 104821001              |       | ゴムセン10.5         | RUBBER CAP, 10.5              |     |
|                            | 150756000              |       | ゴムセン18.5         | RUBBER CAP, 18.5              |     |
| 27                         | 150756000              |       | ゴムセン18.5         | RUBBER CAP, 18.5              |     |
|                            | 150756000              |       | ゴムセン18.5         | RUBBER CAP, 18.5              |     |
|                            | 150756000              | 1 :   | ゴムセン18.5         | RUBBER CAP, 18.5              |     |
|                            | 158882001              | 4     | ゴムセン22           | RUBBER CAP, 22                |     |
| 1 :                        | SA5810001              |       | ゴムセン23.5         | RUBBER CAP 23.5               |     |
| 2 :                        | SA5811001              | 200   | ゴムセン38.5         | RUBBER CAP 38.5               |     |