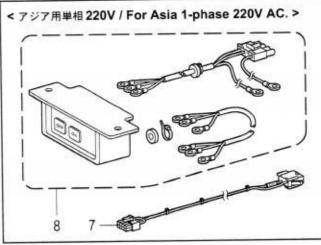

-----------------|---------------------------------------------------------------------------------------------------------------------------------------------------------------|-------------------------|--------------------------|--------|
| PCB ASSY POWER SUPPLY MOTOR TND10V101K VARISTOR:V10D101 TND10V241K VARISTOR:V10D241 TND14V511K VARISTOR:V14D511 TND14V561K VARISTOR:V14D561 TND14V911K VARISTOR:V14D911 TND5V121K VARISTOR:V5D121 TND5V330K VARISTOR:V5D330 TND5V820K VARISTOR:V5D820 50V-15A G FUSE S 15A 50V-6A G FUSE S 6A | 田名<br>ンゲンモータキバンクミ<br>リスタTND10V241K<br>リスタTND14V561K<br>リスタTND14V911K<br>リスタTND5V121K<br>リスタTND5V330K<br>リスタTND5V820K<br>GMB 250V-15A<br>GMB 250V-6A<br>FUSE3A | QTY 1 1 1 1 1 1 1 3 2 3 | The second second second |        |

### T. スイッチ関係 / Power switch mechanism













T. スイッチ関係 / Power switch mechanism

| REF.NO         | CODE                                | Q'TY | 品名                                                                          | NAME OF PARTS                                                                                                                         | RM |
|----------------|-------------------------------------|------|-----------------------------------------------------------------------------|---------------------------------------------------------------------------------------------------------------------------------------|----|
| 1 2            | SA3813001<br>SA3822001              |      | <b>&lt;日本用 単相 100V&gt;</b><br>デンSWクミ1P-JPN<br>Vキリカエハ-ネス100V                 | <for 1-phase="" 100v="" ac.="" japan=""> POWER SUP