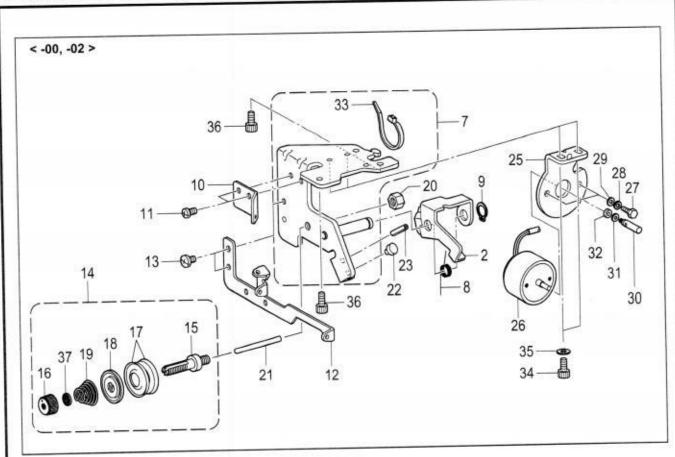

#### **CONTENTS**

| A.   | Machine body                                   | 1   |
|------|------------------------------------------------|-----|
| В.   | Needle bar and thread take-up mechanism        | 5   |
| C.   | Upper shaft mechanism                          | 9   |
| D.   | Zigzag mechanism                               | 11  |
|      | Needle bar rocking mechanism                   | 13  |
| F1.  | Presser foot mechanism                         | 15  |
| F2.  | Presser foot mechanism                         | 19  |
| F3.  | Presser foot mechanism                         | 21  |
| G.   | Feed mechanism                                 | 23  |
| Η.   | Cutter mechanism                               | 27  |
| J.   | Lower shaft mechanism                          | 29  |
| K.   | Looper mechanism                               | 31  |
| L.   | Double chain stitch looper mechanism           | 33  |
| M.   | Spreader mechanism                             | 37  |
| N.   | Lubrication                                    | 39  |
| P1.  | Threading mechanism                            | 43  |
| P2.  | Threading mechanism                            | 47  |
| P3.  | Threading mechanism                            | 49  |
| Q1.  | Thread trimmer mechanism                       | 51  |
| Q2.  | Thread trimmer mechanism                       | 53  |
| R.   | Upper thread trimmer mechanism                 | 55  |
| S1.  | Control box mechanism                          | 57  |
| S2.  | Control box mechanism (Power supply motor PCB) | 59  |
| Τ.   | Power switch mechanism                         | 61  |
| U1.  | Air pressure mechanism                         | 63  |
| U2.  | Air pressure mechanism                         | 65  |
| V.   | Power supply equipment mechanism               | 67  |
| W.   | Operation panel mechanism                      | 69  |
| X.   | Motor mechanism                                | 71  |
| Υ.   | Foot switch pedal mechanism                    | 73  |
| AΑ1. | Attachment set                                 | 75  |
| AA2. | Attachment set                                 | 81  |
| AA3. | Attachment set                                 | 83  |
| AA4. | Attachment set                                 | 85  |
| AA5. | Attachment set                                 | 91  |
| AA6. | Attachment set                                 | 95  |
| Z.   | Accessories                                    | 97  |
| Sp.  | Different parts list                           | 101 |
| Wa.  | Warning labels                                 | 104 |
|      | Index                                          | 405 |