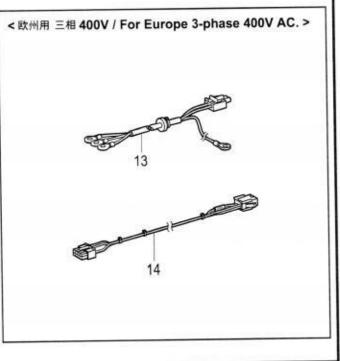

#### **CONTENTS**

| A.   | Machine body                                   | 1   |
|------|------------------------------------------------|-----|
| В.   | Needle bar and thread take-up mechanism        | 5   |
| C.   | Upper shaft mechanism                          | 9   |
| D.   | Zigzag mechanism                               | 11  |
|      | Needle bar rocking mechanism                   | 13  |
| F1.  | Presser foot mechanism                         | 15  |
| F2.  | Presser foot mechanism                         | 19  |
| F3.  | Presser foot mechanism                         | 21  |
| G.   | Feed mechanism                                 | 23  |
| Η.   | Cutter mechanism                               | 27  |
| J.   | Lower shaft mechanism                          | 29  |
| K.   | Looper mechanism                               | 31  |
| L.   | Double chain stitch looper mechanism           | 33  |
| M.   | Spreader mechanism                             | 37  |
| N.   | Lubrication                                    | 39  |
| P1.  | Threading mechanism                            | 43  |
| P2.  | Threading mechanism                            | 47  |
| P3.  | Threading mechanism                            | 49  |
| Q1.  | Thread trimmer mechanism                       | 51  |
| Q2.  | Thread trimmer mechanism                       | 53  |
| R.   | Upper thread trimmer mechanism                 | 55  |
| S1.  | Control box mechanism                          | 57  |
| S2.  | Control box mechanism (Power supply motor PCB) | 59  |
| Τ.   | Power switch mechanism                         | 61  |
| U1.  | Air pressure mechanism                         | 63  |
| U2.  | Air pressure mechanism                         | 65  |
| V.   | Power supply equipment mechanism               | 67  |
| W.   | Operation panel mechanism                      | 69  |
| X.   | Motor mechanism                                | 71  |
| Υ.   | Foot switch pedal mechanism                    | 73  |
| AΑ1. | Attachment set                                 | 75  |
| AA2. | Attachment set                                 | 81  |
| AA3. | Attachment set                                 | 83  |
| AA4. | Attachment set                                 | 85  |
| AA5. | Attachment set                                 | 91  |
| AA6. | Attachment set                                 | 95  |
| Z.   | Accessories                                    | 97  |
| Sp.  | Different parts list                           | 101 |
| Wa.  | Warning labels                                 | 104 |
|      | Index                                          | 405 |