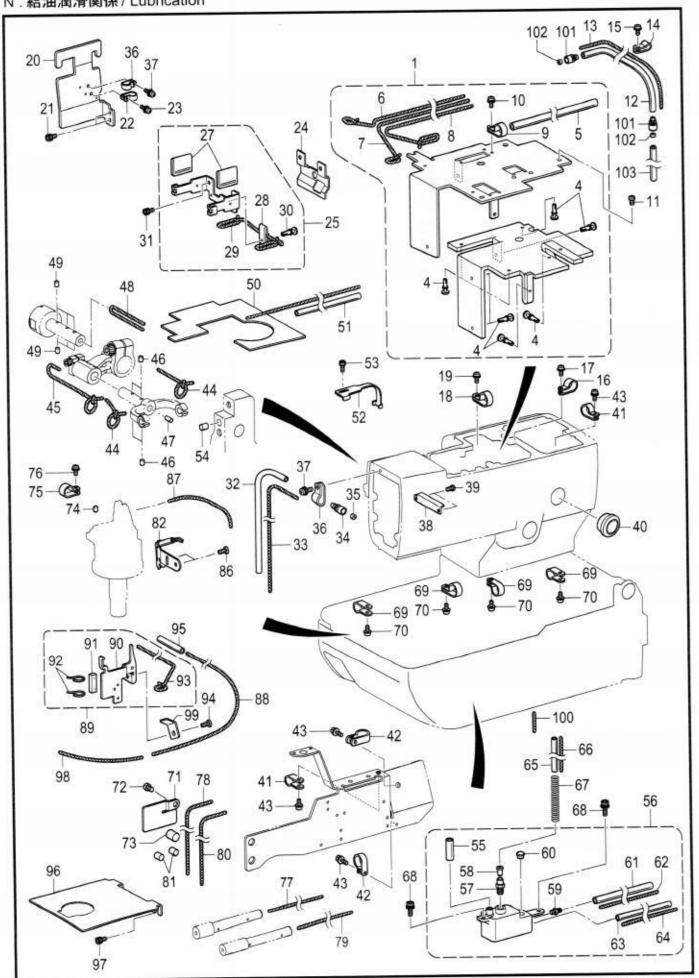

#### **CONTENTS**

| A.   | Machine body                                   | 1   |
|------|------------------------------------------------|-----|
| В.   | Needle bar and thread take-up mechanism        | 5   |
| C.   | Upper shaft mechanism                          | 9   |
| D.   | Zigzag mechanism                               | 11  |
|      | Needle bar rocking mechanism                   | 13  |
| F1.  | Presser foot mechanism                         | 15  |
| F2.  | Presser foot mechanism                         | 19  |
| F3.  | Presser foot mechanism                         | 21  |
| G.   | Feed mechanism                                 | 23  |
| Η.   | Cutter mechanism                               | 27  |
| J.   | Lower shaft mechanism                          | 29  |
| K.   | Looper mechanism                               | 31  |
| L.   | Double chain stitch looper mechanism           | 33  |
| M.   | Spreader mechanism                             | 37  |
| N.   | Lubrication                                    | 39  |
| P1.  | Threading mechanism                            | 43  |
| P2.  | Threading mechanism                            | 47  |
| P3.  | Threading mechanism                            | 49  |
| Q1.  | Thread trimmer mechanism                       | 51  |
| Q2.  | Thread trimmer mechanism                       | 53  |
| R.   | Upper thread trimmer mechanism                 | 55  |
| S1.  | Control box mechanism                          | 57  |
| S2.  | Control box mechanism (Power supply motor PCB) | 59  |
| Τ.   | Power switch mechanism                         | 61  |
| U1.  | Air pressure mechanism                         | 63  |
| U2.  | Air pressure mechanism                         | 65  |
| V.   | Power supply equipment mechanism               | 67  |
| W.   | Operation panel mechanism                      | 69  |
| X.   | Motor mechanism                                | 71  |
| Υ.   | Foot switch pedal mechanism                    | 73  |
| AΑ1. | Attachment set                                 | 75  |
| AA2. | Attachment set                                 | 81  |
| AA3. | Attachment set                                 | 83  |
| AA4. | Attachment set                                 | 85  |
| AA5. | Attachment set                                 | 91  |
| AA6. | Attachment set                                 | 95  |
| Z.   | Accessories                                    | 97  |
| Sp.  | Different parts list                           | 101 |
| Wa.  | Warning labels                                 | 104 |
|      | Index                                          | 405 |