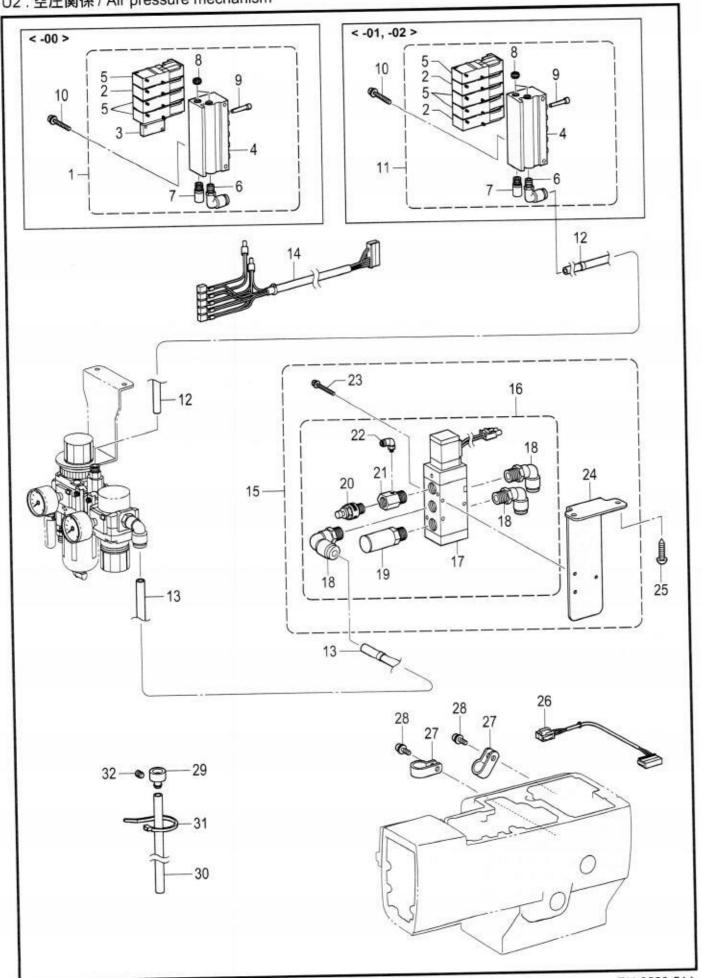

#### **CONTENTS**

| A.   | Machine body                                   | 1   |
|------|------------------------------------------------|-----|
| В.   | Needle bar and thread take-up mechanism        | 5   |
| C.   | Upper shaft mechanism                          | 9   |
| D.   | Zigzag mechanism                               | 11  |
|      | Needle bar rocking mechanism                   | 13  |
| F1.  | Presser foot mechanism                         | 15  |
| F2.  | Presser foot mechanism                         | 19  |
| F3.  | Presser foot mechanism                         | 21  |
| G.   | Feed mechanism                                 | 23  |
| Η.   | Cutter mechanism                               | 27  |
| J.   | Lower shaft mechanism                          | 29  |
| K.   | Looper mechanism                               | 31  |
| L.   | Double chain stitch looper mechanism           | 33  |
| M.   | Spreader mechanism                             | 37  |
| N.   | Lubrication                                    | 39  |
| P1.  | Threading mechanism                            | 43  |
| P2.  | Threading mechanism                            | 47  |
| P3.  | Threading mechanism                            | 49  |
| Q1.  | Thread trimmer mechanism                       | 51  |
| Q2.  | Thread trimmer mechanism                       | 53  |
| R.   | Upper thread trimmer mechanism                 | 55  |
| S1.  | Control box mechanism                          | 57  |
| S2.  | Control box mechanism (Power supply motor PCB) | 59  |
| Τ.   | Power switch mechanism                         | 61  |
| U1.  | Air pressure mechanism                         | 63  |
| U2.  | Air pressure mechanism                         | 65  |
| V.   | Power supply equipment mechanism               | 67  |
| W.   | Operation panel mechanism                      | 69  |
| X.   | Motor mechanism                                | 71  |
| Υ.   | Foot switch pedal mechanism                    | 73  |
| AΑ1. | Attachment set                                 | 75  |
| AA2. | Attachment set                                 | 81  |
| AA3. | Attachment set                                 | 83  |
| AA4. | Attachment set                                 | 85  |
| AA5. | Attachment set                                 | 91  |
| AA6. | Attachment set                                 | 95  |
| Z.   | Accessories                                    | 97  |
| Sp.  | Different parts list                           | 101 |
| Wa.  | Warning labels                                 | 104 |
|      | Index                                          | 405 |