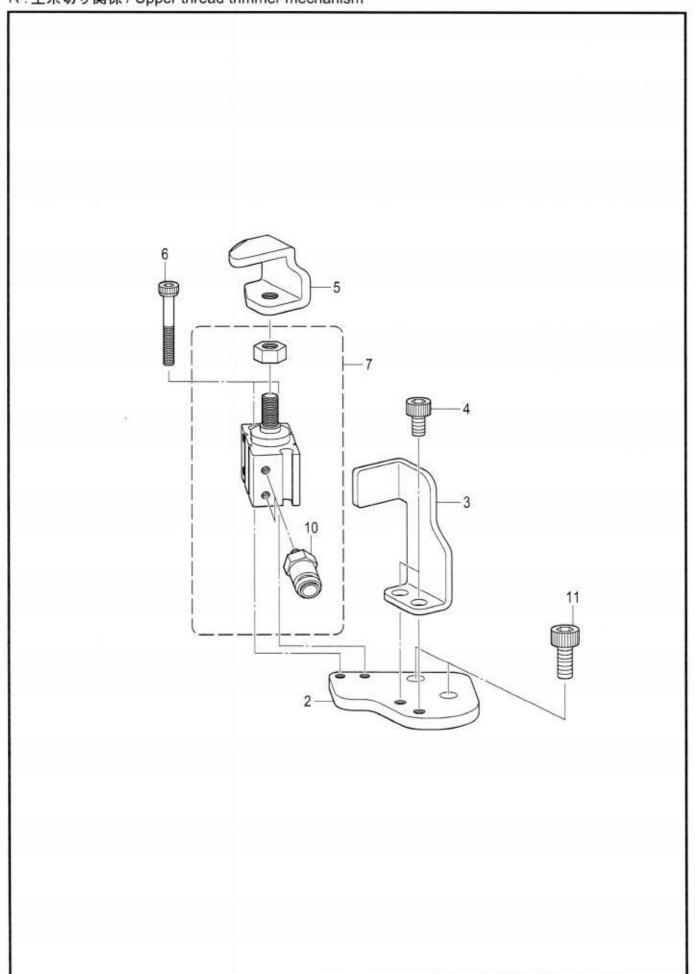

#### **CONTENTS**

| A.   | Machine body                                   | 1   |
|------|------------------------------------------------|-----|
| В.   | Needle bar and thread take-up mechanism        | 5   |
| C.   | Upper shaft mechanism                          | 9   |
| D.   | Zigzag mechanism                               | 11  |
|      | Needle bar rocking mechanism                   | 13  |
| F1.  | Presser foot mechanism                         | 15  |
| F2.  | Presser foot mechanism                         | 19  |
| F3.  | Presser foot mechanism                         | 21  |
| G.   | Feed mechanism                                 | 23  |
| Η.   | Cutter mechanism                               | 27  |
| J.   | Lower shaft mechanism                          | 29  |
| K.   | Looper mechanism                               | 31  |
| L.   | Double chain stitch looper mechanism           | 33  |
| M.   | Spreader mechanism                             | 37  |
| N.   | Lubrication                                    | 39  |
| P1.  | Threading mechanism                            | 43  |
| P2.  | Threading mechanism                            | 47  |
| P3.  | Threading mechanism                            | 49  |
| Q1.  | Thread trimmer mechanism                       | 51  |
| Q2.  | Thread trimmer mechanism                       | 53  |
| R.   | Upper thread trimmer mechanism                 | 55  |
| S1.  | Control box mechanism                          | 57  |
| S2.  | Control box mechanism (Power supply motor PCB) | 59  |
| Τ.   | Power switch mechanism                         | 61  |
| U1.  | Air pressure mechanism                         | 63  |
| U2.  | Air pressure mechanism                         | 65  |
| V.   | Power supply equipment mechanism               | 67  |
| W.   | Operation panel mechanism                      | 69  |
| X.   | Motor mechanism                                | 71  |
| Υ.   | Foot switch pedal mechanism                    | 73  |
| AΑ1. | Attachment set                                 | 75  |
| AA2. | Attachment set                                 | 81  |
| AA3. | Attachment set                                 | 83  |
| AA4. | Attachment set                                 | 85  |
| AA5. | Attachment set                                 | 91  |
| AA6. | Attachment set                                 | 95  |
| Z.   | Accessories                                    | 97  |
| Sp.  | Different parts list                           | 101 |
| Wa.  | Warning labels                                 | 104 |
|      | Index                                          | 405 |