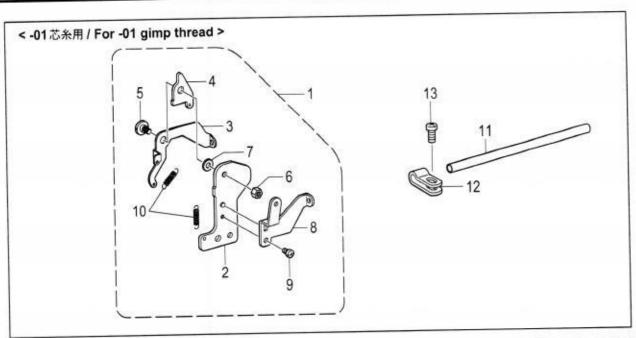

#### **CONTENTS**

| A.   | Machine body                                   | 1   |
|------|------------------------------------------------|-----|
| В.   | Needle bar and thread take-up mechanism        | 5   |
| C.   | Upper shaft mechanism                          | 9   |
| D.   | Zigzag mechanism                               | 11  |
|      | Needle bar rocking mechanism                   | 13  |
| F1.  | Presser foot mechanism                         | 15  |
| F2.  | Presser foot mechanism                         | 19  |
| F3.  | Presser foot mechanism                         | 21  |
| G.   | Feed mechanism                                 | 23  |
| Η.   | Cutter mechanism                               | 27  |
| J.   | Lower shaft mechanism                          | 29  |
| K.   | Looper mechanism                               | 31  |
| L.   | Double chain stitch looper mechanism           | 33  |
| M.   | Spreader mechanism                             | 37  |
| N.   | Lubrication                                    | 39  |
| P1.  | Threading mechanism                            | 43  |
| P2.  | Threading mechanism                            | 47  |
| P3.  | Threading mechanism                            | 49  |
| Q1.  | Thread trimmer mechanism                       | 51  |
| Q2.  | Thread trimmer mechanism                       | 53  |
| R.   | Upper thread trimmer mechanism                 | 55  |
| S1.  | Control box mechanism                          | 57  |
| S2.  | Control box mechanism (Power supply motor PCB) | 59  |
| Τ.   | Power switch mechanism                         | 61  |
| U1.  | Air pressure mechanism                         | 63  |
| U2.  | Air pressure mechanism                         | 65  |
| V.   | Power supply equipment mechanism               | 67  |
| W.   | Operation panel mechanism                      | 69  |
| X.   | Motor mechanism                                | 71  |
| Υ.   | Foot switch pedal mechanism                    | 73  |
| AΑ1. | Attachment set                                 | 75  |
| AA2. | Attachment set                                 | 81  |
| AA3. | Attachment set                                 | 83  |
| AA4. | Attachment set                                 | 85  |
| AA5. | Attachment set                                 | 91  |
| AA6. | Attachment set                                 | 95  |
| Z.   | Accessories                                    | 97  |
| Sp.  | Different parts list                           | 101 |
| Wa.  | Warning labels                                 | 104 |
|      | Index                                          | 405 |