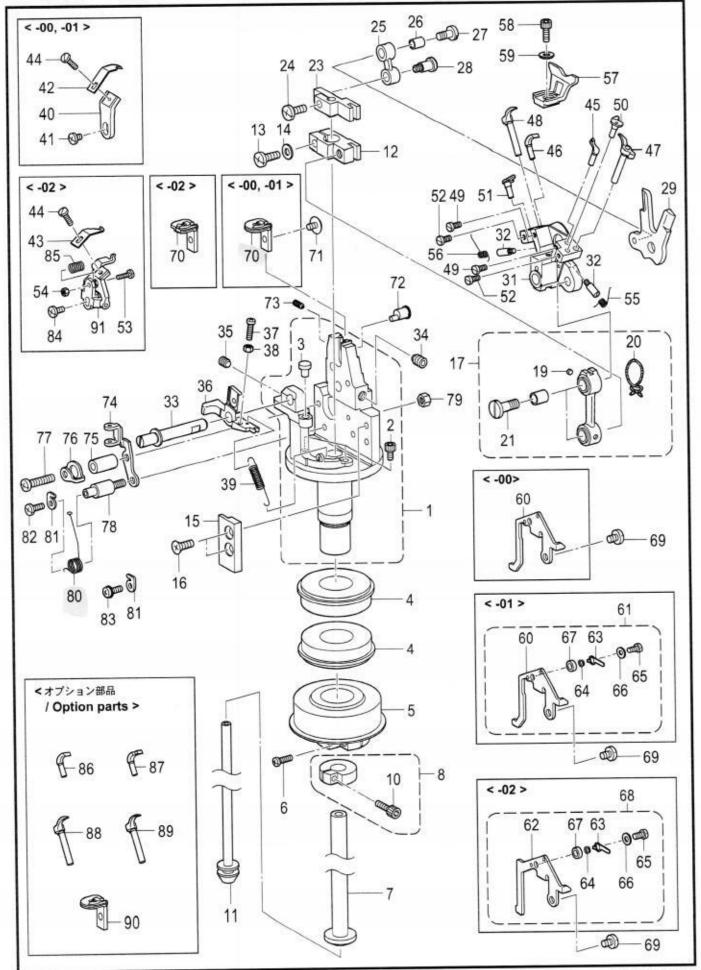

A. 主体関係 / Machine body

| REF.NO                     | CODE                   | Q'TY  | 品名               | NAME OF PARTS                 | R   |
|----------------------------|------------------------|-------|------------------|-------------------------------|-----|
| 1                          | SA5746001              | 1     | メンイタ             | MAIN PLATE                    |     |
| 2                          | SA5747001              |       | メンイタパツキン         | MAIN PLATE PACKING            |     |
| 3                          | 062501216              | 4     | ナベコ5X12          | SCREW PAN M5X12               |     |
| 4                          | SA5749001              |       | ガワイタ             | REAR COVER                    |     |
| 5                          | SA5750001              |       | ガワイタパツキン         | REAR COVER PACKING            |     |
| 2<br>3<br>4<br>5<br>5<br>7 | 062501216              |       | ナベコ5X12          | SCREW PAN M5X12               |     |
| 7                          | SA5751001              |       | ベルトカバー           | BELT COVER                    | - 1 |
| 9                          | 0A4401606              | 97.0  | +ナベザクミ4X16DA     | SCREW PAN (S/P WASHER) M4X16  |     |
| 9                          | SA5752201              |       | ベツドダイ            | BED BASE                      |     |
| 10                         | SA5753001              |       | ベツトダイクツション       | BED BASE CUSHION              |     |
| 11                         | SA7556001              |       | スペーサー4X6.5       | SPACER 4X6.5                  |     |
| 12                         | 060401216              |       | バインド4X12         | SCREW BIND M4X12              |     |
| 13                         | 047502242              |       | スプリングピンAW5       | PIN SPRING ROLL AW5           |     |
| 14                         | 158827009              | 4     | ベツドダイクツシヨンA      | BED BASE CUSHION, A           |     |
| 15                         | S21728001              |       | ボルト6X80          | BOLT M6X80                    |     |
| 16                         | 159458009              |       | ゴムシート            | RUBBER SHEET                  |     |
| 17                         | 115947101              | 50.13 | ザガネ              | WASHER PLAIN 6.35             |     |
| 18                         | 025060336              | 82990 | ヒラザガネダイ6         |                               |     |
| 19                         | 021060106              |       | 1シュナット6          | WASHER PLAIN L 6<br>NUT 1 M6  |     |
| 20                         | SA5754001              |       | ガススプリング          | INCT 1 M6                     |     |
| 21                         | SA5763001              |       | GSササエイタ          | 1                             |     |
| 22                         | S55477001              |       | アナボルトザクミ6X16     | GS SUPPORT PLATE              |     |
| 23                         | S35218101              |       | GSササエピンF         | BOLT SOCKET (S/P WASHER)M6X16 |     |
| 24                         | 048080142              |       | トメワジクヨウC8        | SUPPORT PIN, F :GS            |     |
| 25                         | SA5764001              |       | GSササエジク          | RETAINING RING EXTERNAL C8    |     |
| 26                         | 048080142              |       | トメワジクヨウC8        | GS SUPPORT SHAFT              |     |
| 7                          | 154465001              |       | ハイユキヤツブササエクミ     | RETAINING RING EXTERNAL C8    | - 1 |
| 8                          | 114486002              |       | ポリオイラータイ         | DUST OILER SUPPORT ASSY       |     |
| 9                          | 062500816              |       |                  | OILER                         |     |
| 80                         |                        |       | ナベコ5X8           | SCREW PAN M5X8                |     |
| 31                         | SA5765101              |       | ヒンジレバージク         | HINGE LEVER SHAFT             |     |
| 32                         | 014060836              |       | アナクボミ6X8         | SET SCREW SOCKET (CP) M6X8    |     |
| 33                         | SA5766001              |       | ヒンジササエジク         | HINGE SUPPORT SHAFT           | - 1 |
| 34                         | 014060836              |       | アナクボミ6X8         | SET SCREW SOCKET (CP) M6X8    |     |
| 5                          | SA5791101              |       | トウブササエレバー        | HEAD SUPPORT LEVER            | - 1 |
| 6                          | SA5792001<br>SA5802001 |       | ネジリバネA           | SPRING TWIST A                | -5  |
| 37                         |                        |       | ヒンジB<br>マナケギスのソウ | HINGE B                       | - 1 |
| 124                        | 014060836              |       | アナクボミ6X8         | SET SCREW SOCKET (CP) M6X8    | - 1 |
| 18                         | SA7044001              |       | ベツドヒンジジク         | BED HINGE SHAFT               |     |
| 323                        | 014060836              | 23000 | アナクボミ6X8         | SET SCREW SOCKET (CP) M6X8    |     |
|                            | SA5803001              |       | ハリカイドウカバー        | NEEDLE GUIDE COVER            |     |
| 1                          | 062400816              | 11.5  | ナペコ4X8           | SCREW PAN M4X8                |     |
|                            | SA5804001              |       | フィンガーガード         | FINGER GUARD                  |     |
|                            | S35221101              |       | ダンネジM4           | SHOULDER SCREW M4             |     |
|                            | 021400206              |       | 2シュナット4          | NUT 2 M4                      |     |
| 5                          | 107017001              |       | ナミバネザガネ          | WAVE WASHER                   |     |
| 6                          | 028040246              | 9.5   | バネザガネ2-4         | WASHER SPRING 2-4             |     |
| Q1 U PA                    | SA5805001              |       | ベットフタ            | BED COVER                     |     |
|                            | 004401003              |       | +サラコ4X10         | SCREW, FLAT M4X10             |     |
|                            | S58636001              |       | アナボルトザクミ8X30     | BOLT SOCKET (S/P WASHER)M8X30 | 1   |
|                            | 104833001              |       | ゴムセン4.3          | RUBBER CAP, 4.3               |     |
|                            | 104833001              |       | ゴムセン4.3          | RUBBER CAP, 4.3               |     |
|                            | S32263001              |       | ゴムセン8.5          | RUBBER CAP, 8.5               |     |
| 355                        | S32263001              |       | ゴムセン8.5          | RUBBER CAP, 8.5               |     |
| 4                          | S32263001              |       | ゴムセン8.5          | RUBBER CAP, 8.5               |     |
|                            | 104821001              |       | ゴムセン10.5         | RUBBER CAP, 10.5              |     |
|                            | 150756000              |       | ゴムセン18.5         | RUBBER CAP, 18.5              |     |
| 27                         | 150756000              |       | ゴムセン18.5         | RUBBER CAP, 18.5              |     |
|                            | 150756000              |       | ゴムセン18.5         | RUBBER CAP, 18.5              |     |
|                            | 150756000              | 1 :   | ゴムセン18.5         | RUBBER CAP, 18.5              |     |
|                            | 158882001              | 4     | ゴムセン22           | RUBBER CAP, 22                |     |
| 1 :                        | SA5810001              |       | ゴムセン23.5         | RUBBER CAP 23.5               |     |
| 2 :                        | SA5811001              | 200   | ゴムセン38.5         | RUBBER CAP 38.5               |     |