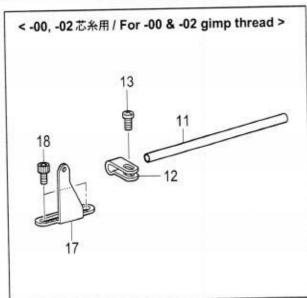

A. 主体関係 / Machine body

| REF.NO                     | CODE                   | Q'TY  | 品名               | NAME OF PARTS                 | R   |
|----------------------------|------------------------|-------|------------------|-------------------------------|-----|
| 1                          | SA5746001              | 1     | メンイタ             | MAIN PLATE                    |     |
| 2                          | SA5747001              |       | メンイタパツキン         | MAIN PLATE PACKING            |     |
| 3                          | 062501216              | 4     | ナベコ5X12          | SCREW PAN M5X12               |     |
| 4                          | SA5749001              |       | ガワイタ             | REAR COVER                    |     |
| 5                          | SA5750001              |       | ガワイタパツキン         | REAR COVER PACKING            |     |
| 2<br>3<br>4<br>5<br>5<br>7 | 062501216              |       | ナベコ5X12          | SCREW PAN M5X12               |     |
| 7                          | SA5751001              |       | ベルトカバー           | BELT COVER                    | - 1 |
| 9                          | 0A4401606              | 97.0  | +ナベザクミ4X16DA     | SCREW PAN (S/P WASHER) M4X16  |     |
| 9                          | SA5752201              |       | ベツドダイ            | BED BASE                      |     |
| 10                         | SA5753001              |       | ベツトダイクツション       | BED BASE CUSHION              |     |
| 11                         | SA7556001              |       | スペーサー4X6.5       | SPACER 4X6.5                  |     |
| 12                         | 060401216              |       | バインド4X12         | SCREW BIND M4X12              |     |
| 13                         | 047502242              |       | スプリングピンAW5       | PIN SPRING ROLL AW5           |     |
| 14                         | 158827009              | 4     | ベツドダイクツシヨンA      | BED BASE CUSHION, A           |     |
| 15                         | S21728001              |       | ボルト6X80          | BOLT M6X80                    |     |
| 16                         | 159458009              |       | ゴムシート            | RUBBER SHEET                  |     |
| 17                         | 115947101              | 50.13 | ザガネ              | WASHER PLAIN 6.35             |     |
| 18                         | 025060336              | 82990 | ヒラザガネダイ6         |                               |     |
| 19                         | 021060106              |       | 1シュナット6          | WASHER PLAIN L 6<br>NUT 1 M6  |     |
| 20                         | SA5754001              |       | ガススプリング          | INCT 1 M6                     |     |
| 21                         | SA5763001              |       | GSササエイタ          | 1                             |     |
| 22                         | S55477001              |       | アナボルトザクミ6X16     | GS SUPPORT PLATE              |     |
| 23                         | S35218101              |       | GSササエピンF         | BOLT SOCKET (S/P WASHER)M6X16 |     |
| 24                         | 048080142              |       | トメワジクヨウC8        | SUPPORT PIN, F :GS            |     |
| 25                         | SA5764001              |       | GSササエジク          | RETAINING RING EXTERNAL C8    |     |
| 26                         | 048080142              |       | トメワジクヨウC8        | GS SUPPORT SHAFT              |     |
| 7                          | 154465001              |       | ハイユキヤツブササエクミ     | RETAINING RING EXTERNAL C8    | - 1 |
| 8                          | 114486002              |       | ポリオイラータイ         | DUST OILER SUPPORT ASSY       |     |
| 9                          | 062500816              |       |                  | OILER                         |     |
| 80                         |                        |       | ナベコ5X8           | SCREW PAN M5X8                |     |
| 31                         | SA5765101              |       | ヒンジレバージク         | HINGE LEVER SHAFT             |     |
| 32                         | 014060836              |       | アナクボミ6X8         | SET SCREW SOCKET (CP) M6X8    |     |
| 33                         | SA5766001              |       | ヒンジササエジク         | HINGE SUPPORT SHAFT           | - 1 |
| 34                         | 014060836              |       | アナクボミ6X8         | SET SCREW SOCKET (CP) M6X8    |     |
| 5                          | SA5791101              |       | トウブササエレバー        | HEAD SUPPORT LEVER            | - 1 |
| 6                          | SA5792001<br>SA5802001 |       | ネジリバネA           | SPRING TWIST A                | -5  |
| 37                         |                        |       | ヒンジB<br>マナケギスのソウ | HINGE B                       | - 1 |
| 124                        | 014060836              |       | アナクボミ6X8         | SET SCREW SOCKET (CP) M6X8    | - 1 |
| 18                         | SA7044001              |       | ベツドヒンジジク         | BED HINGE SHAFT               |     |
| 323                        | 014060836              | 23000 | アナクボミ6X8         | SET SCREW SOCKET (CP) M6X8    |     |
|                            | SA5803001              |       | ハリカイドウカバー        | NEEDLE GUIDE COVER            |     |
| 1                          | 062400816              | 11.5  | ナペコ4X8           | SCREW PAN M4X8                |     |
|                            | SA5804001              |       | フィンガーガード         | FINGER GUARD                  |     |
|                            | S35221101              |       | ダンネジM4           | SHOULDER SCREW M4             |     |
|                            | 021400206              |       | 2シュナット4          | NUT 2 M4                      |     |
| 5                          | 107017001              |       | ナミバネザガネ          | WAVE WASHER                   |     |
| 6                          | 028040246              | 9.5   | バネザガネ2-4         | WASHER SPRING 2-4             |     |
| Q1 U PA                    | SA5805001              |       | ベットフタ            | BED COVER                     |     |
|                            | 004401003              |       | +サラコ4X10         | SCREW, FLAT M4X10             |     |
|                            | S58636001              |       | アナボルトザクミ8X30     | BOLT SOCKET (S/P WASHER)M8X30 | 1   |
|                            | 104833001              |       | ゴムセン4.3          | RUBBER CAP, 4.3               |     |
|                            | 104833001              |       | ゴムセン4.3          | RUBBER CAP, 4.3               |     |
|                            | S32263001              |       | ゴムセン8.5          | RUBBER CAP, 8.5               |     |
| 355                        | S32263001              |       | ゴムセン8.5          | RUBBER CAP, 8.5               |     |
| 4                          | S32263001              |       | ゴムセン8.5          | RUBBER CAP, 8.5               |     |
|                            | 104821001              |       | ゴムセン10.5         | RUBBER CAP, 10.5              |     |
|                            | 150756000              |       | ゴムセン18.5         | RUBBER CAP, 18.5              |     |
| 27                         | 150756000              |       | ゴムセン18.5         | RUBBER CAP, 18.5              |     |
|                            | 150756000              |       | ゴムセン18.5         | RUBBER CAP, 18.5              |     |
|                            | 150756000              | 1 :   | ゴムセン18.5         | RUBBER CAP, 18.5              |     |
|                            | 158882001              | 4     | ゴムセン22           | RUBBER CAP, 22                |     |
| 1 :                        | SA5810001              |       | ゴムセン23.5         | RUBBER CAP 23.5               |     |
| 2 :                        | SA5811001              | 200   | ゴムセン38.5         | RUBBER CAP 38.5               |     |