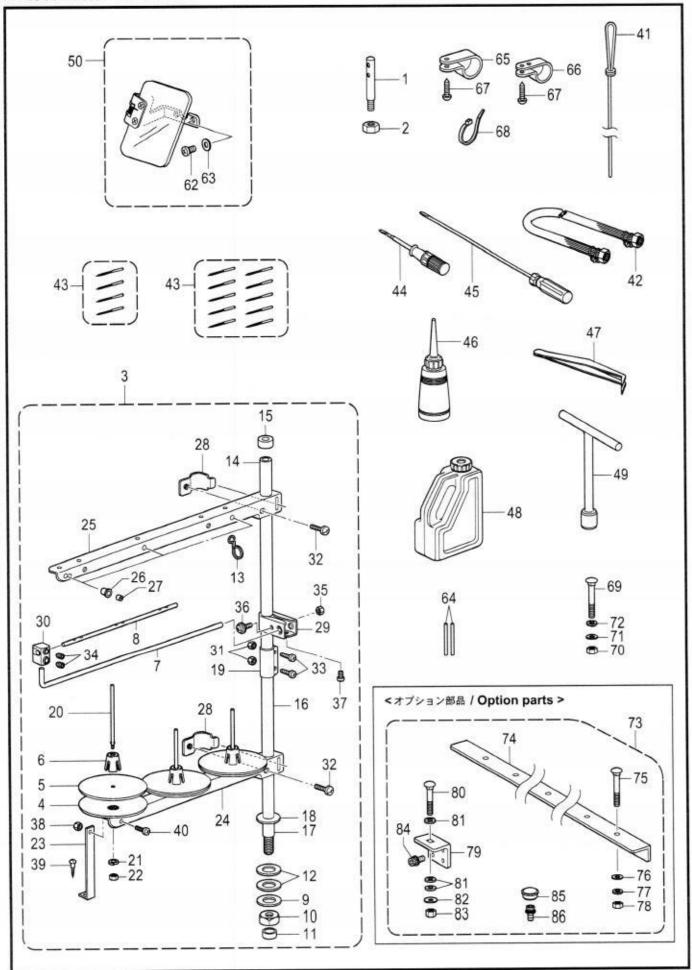

A. 主体関係 / Machine body

| REF.NO                     | CODE                   | Q'TY  | 品名               | NAME OF PARTS                 | R   |
|----------------------------|------------------------|-------|------------------|-------------------------------|-----|
| 1                          | SA5746001              | 1     | メンイタ             | MAIN PLATE                    |     |
| 2                          | SA5747001              |       | メンイタパツキン         | MAIN PLATE PACKING            |     |
| 3                          | 062501216              | 4     | ナベコ5X12          | SCREW PAN M5X12               |     |
| 4                          | SA5749001              |       | ガワイタ             | REAR COVER                    |     |
| 5                          | SA5750001              |       | ガワイタパツキン         | REAR COVER PACKING            |     |
| 2<br>3<br>4<br>5<br>5<br>7 | 062501216              |       | ナベコ5X12          | SCREW PAN M5X12               |     |
| 7                          | SA5751001              |       | ベルトカバー           | BELT COVER                    | - 1 |
| 9                          | 0A4401606              | 97.0  | +ナベザクミ4X16DA     | SCREW PAN (S/P WASHER) M4X16  |     |
| 9                          | SA5752201              |       | ベツドダイ            | BED BASE                      |     |
| 10                         | SA5753001              |       | ベツトダイクツション       | BED BASE CUSHION              |     |
| 11                         | SA7556001              |       | スペーサー4X6.5       | SPACER 4X6.5                  |     |
| 12                         | 060401216              |       | バインド4X12         | SCREW BIND M4X12              |     |
| 13                         | 047502242              |       | スプリングピンAW5       | PIN SPRING ROLL AW5           |     |
| 14                         | 158827009              | 4     | ベツドダイクツシヨンA      | BED BASE CUSHION, A           |     |
| 15                         | S21728001              |       | ボルト6X80          | BOLT M6X80                    |     |
| 16                         | 159458009              |       | ゴムシート            | RUBBER SHEET                  |     |
| 17                         | 115947101              | 50.13 | ザガネ              | WASHER PLAIN 6.35             |     |
| 18                         | 025060336              | 82990 | ヒラザガネダイ6         |                               |     |
| 19                         | 021060106              |       | 1シュナット6          | WASHER PLAIN L 6<br>NUT 1 M6  |     |
| 20                         | SA5754001              |       | ガススプリング          | INCT 1 M6                     |     |
| 21                         | SA5763001              |       | GSササエイタ          | 1                             |     |
| 22                         | S55477001              |       | アナボルトザクミ6X16     | GS SUPPORT PLATE              |     |
| 23                         | S35218101              |       | GSササエピンF         | BOLT SOCKET (S/P WASHER)M6X16 |     |
| 24                         | 048080142              |       | トメワジクヨウC8        | SUPPORT PIN, F :GS            |     |
| 25                         | SA5764001              |       | GSササエジク          | RETAINING RING EXTERNAL C8    |     |
| 26                         | 048080142              |       | トメワジクヨウC8        | GS SUPPORT SHAFT              |     |
| 7                          | 154465001              |       | ハイユキヤツブササエクミ     | RETAINING RING EXTERNAL C8    | - 1 |
| 8                          | 114486002              |       | ポリオイラータイ         | DUST OILER SUPPORT ASSY       |     |
| 9                          | 062500816              |       |                  | OILER                         |     |
| 80                         |                        |       | ナベコ5X8           | SCREW PAN M5X8                |     |
| 31                         | SA5765101              |       | ヒンジレバージク         | HINGE LEVER SHAFT             |     |
| 32                         | 014060836              |       | アナクボミ6X8         | SET SCREW SOCKET (CP) M6X8    |     |
| 33                         | SA5766001              |       | ヒンジササエジク         | HINGE SUPPORT SHAFT           | - 1 |
| 34                         | 014060836              |       | アナクボミ6X8         | SET SCREW SOCKET (CP) M6X8    |     |
| 5                          | SA5791101              |       | トウブササエレバー        | HEAD SUPPORT LEVER            | - 1 |
| 6                          | SA5792001<br>SA5802001 |       | ネジリバネA           | SPRING TWIST A                | -5  |
| 37                         |                        |       | ヒンジB<br>マナケギスのソウ | HINGE B                       | - 1 |
| 124                        | 014060836              |       | アナクボミ6X8         | SET SCREW SOCKET (CP) M6X8    | - 1 |
| 18                         | SA7044001              |       | ベツドヒンジジク         | BED HINGE SHAFT               |     |
| 323                        | 014060836              | 23000 | アナクボミ6X8         | SET SCREW SOCKET (CP) M6X8    |     |
|                            | SA5803001              |       | ハリカイドウカバー        | NEEDLE GUIDE COVER            |     |
| 1                          | 062400816              | 11.5  | ナペコ4X8           | SCREW PAN M4X8                |     |
|                            | SA5804001              |       | フィンガーガード         | FINGER GUARD                  |     |
|                            | S35221101              |       | ダンネジM4           | SHOULDER SCREW M4             |     |
|                            | 021400206              |       | 2シュナット4          | NUT 2 M4                      |     |
| 5                          | 107017001              |       | ナミバネザガネ          | WAVE WASHER                   |     |
| 6                          | 028040246              | 9.5   | バネザガネ2-4         | WASHER SPRING 2-4             |     |
| Q1 U PA                    | SA5805001              |       | ベットフタ            | BED COVER                     |     |
|                            | 004401003              |       | +サラコ4X10         | SCREW, FLAT M4X10             |     |
|                            | S58636001              |       | アナボルトザクミ8X30     | BOLT SOCKET (S/P WASHER)M8X30 | 1   |
|                            | 104833001              |       | ゴムセン4.3          | RUBBER CAP, 4.3               |     |
|                            | 104833001              |       | ゴムセン4.3          | RUBBER CAP, 4.3               |     |
|                            | S32263001              |       | ゴムセン8.5          | RUBBER CAP, 8.5               |     |
| 355                        | S32263001              |       | ゴムセン8.5          | RUBBER CAP, 8.5               |     |
| 4                          | S32263001              |       | ゴムセン8.5          | RUBBER CAP, 8.5               |     |
|                            | 104821001              |       | ゴムセン10.5         | RUBBER CAP, 10.5              |     |
|                            | 150756000              |       | ゴムセン18.5         | RUBBER CAP, 18.5              |     |
| 27                         | 150756000              |       | ゴムセン18.5         | RUBBER CAP, 18.5              |     |
|                            | 150756000              |       | ゴムセン18.5         | RUBBER CAP, 18.5              |     |
|                            | 150756000              | 1 :   | ゴムセン18.5         | RUBBER CAP, 18.5              |     |
|                            | 158882001              | 4     | ゴムセン22           | RUBBER CAP, 22                |     |
| 1 :                        | SA5810001              |       | ゴムセン23.5         | RUBBER CAP 23.5               |     |
| 2 :                        | SA5811001              | 200   | ゴムセン38.5         | RUBBER CAP 38.5               |     |

#### A. 主体関係/ Machine body

RH-9820-050