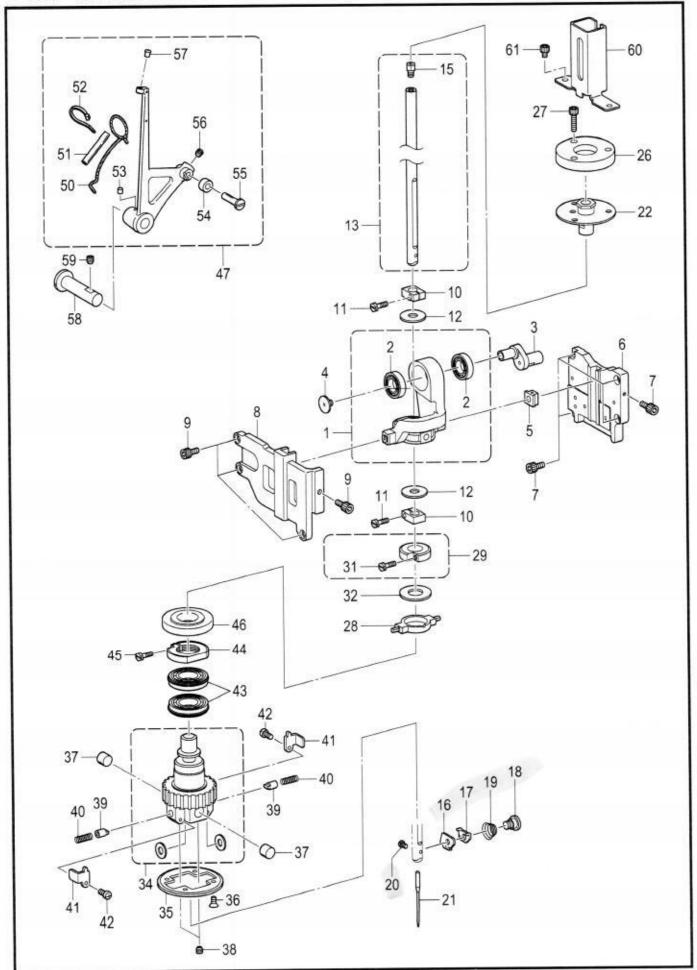

#### **CONTENTS**

| A.   | Machine body                                   | 1   |
|------|------------------------------------------------|-----|
| В.   | Needle bar and thread take-up mechanism        | 5   |
| C.   | Upper shaft mechanism                          | 9   |
| D.   | Zigzag mechanism                               | 11  |
|      | Needle bar rocking mechanism                   | 13  |
| F1.  | Presser foot mechanism                         | 15  |
| F2.  | Presser foot mechanism                         | 19  |
| F3.  | Presser foot mechanism                         | 21  |
| G.   | Feed mechanism                                 | 23  |
| Η.   | Cutter mechanism                               | 27  |
| J.   | Lower shaft mechanism                          | 29  |
| K.   | Looper mechanism                               | 31  |
| L.   | Double chain stitch looper mechanism           | 33  |
| M.   | Spreader mechanism                             | 37  |
| N.   | Lubrication                                    | 39  |
| P1.  | Threading mechanism                            | 43  |
| P2.  | Threading mechanism                            | 47  |
| P3.  | Threading mechanism                            | 49  |
| Q1.  | Thread trimmer mechanism                       | 51  |
| Q2.  | Thread trimmer mechanism                       | 53  |
| R.   | Upper thread trimmer mechanism                 | 55  |
| S1.  | Control box mechanism                          | 57  |
| S2.  | Control box mechanism (Power supply motor PCB) | 59  |
| Τ.   | Power switch mechanism                         | 61  |
| U1.  | Air pressure mechanism                         | 63  |
| U2.  | Air pressure mechanism                         | 65  |
| V.   | Power supply equipment mechanism               | 67  |
| W.   | Operation panel mechanism                      | 69  |
| X.   | Motor mechanism                                | 71  |
| Υ.   | Foot switch pedal mechanism                    | 73  |
| AΑ1. | Attachment set                                 | 75  |
| AA2. | Attachment set                                 | 81  |
| AA3. | Attachment set                                 | 83  |
| AA4. | Attachment set                                 | 85  |
| AA5. | Attachment set                                 | 91  |
| AA6. | Attachment set                                 | 95  |
| Z.   | Accessories                                    | 97  |
| Sp.  | Different parts list                           | 101 |
| Wa.  | Warning labels                                 | 104 |
|      | Index                                          | 405 |