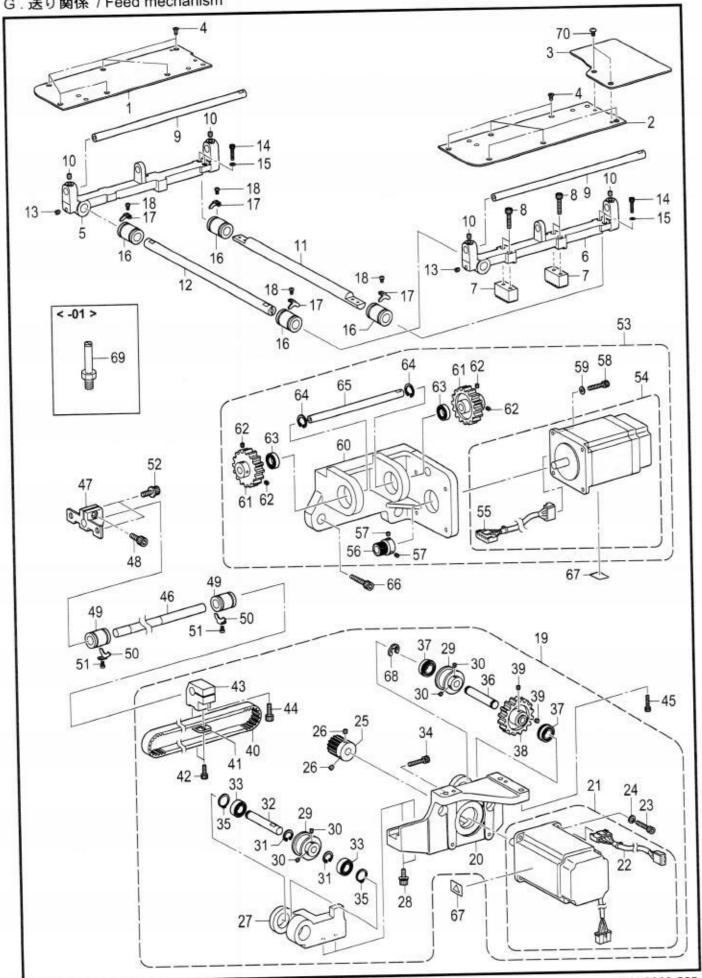

#### **CONTENTS**

| A.   | Machine body                                   | 1   |
|------|------------------------------------------------|-----|
| В.   | Needle bar and thread take-up mechanism        | 5   |
| C.   | Upper shaft mechanism                          | 9   |
| D.   | Zigzag mechanism                               | 11  |
|      | Needle bar rocking mechanism                   | 13  |
| F1.  | Presser foot mechanism                         | 15  |
| F2.  | Presser foot mechanism                         | 19  |
| F3.  | Presser foot mechanism                         | 21  |
| G.   | Feed mechanism                                 | 23  |
| Η.   | Cutter mechanism                               | 27  |
| J.   | Lower shaft mechanism                          | 29  |
| K.   | Looper mechanism                               | 31  |
| L.   | Double chain stitch looper mechanism           | 33  |
| M.   | Spreader mechanism                             | 37  |
| N.   | Lubrication                                    | 39  |
| P1.  | Threading mechanism                            | 43  |
| P2.  | Threading mechanism                            | 47  |
| P3.  | Threading mechanism                            | 49  |
| Q1.  | Thread trimmer mechanism                       | 51  |
| Q2.  | Thread trimmer mechanism                       | 53  |
| R.   | Upper thread trimmer mechanism                 | 55  |
| S1.  | Control box mechanism                          | 57  |
| S2.  | Control box mechanism (Power supply motor PCB) | 59  |
| Τ.   | Power switch mechanism                         | 61  |
| U1.  | Air pressure mechanism                         | 63  |
| U2.  | Air pressure mechanism                         | 65  |
| V.   | Power supply equipment mechanism               | 67  |
| W.   | Operation panel mechanism                      | 69  |
| X.   | Motor mechanism                                | 71  |
| Υ.   | Foot switch pedal mechanism                    | 73  |
| AΑ1. | Attachment set                                 | 75  |
| AA2. | Attachment set                                 | 81  |
| AA3. | Attachment set                                 | 83  |
| AA4. | Attachment set                                 | 85  |
| AA5. | Attachment set                                 | 91  |
| AA6. | Attachment set                                 | 95  |
| Z.   | Accessories                                    | 97  |
| Sp.  | Different parts list                           | 101 |
| Wa.  | Warning labels                                 | 104 |
|      | Index                                          | 405 |