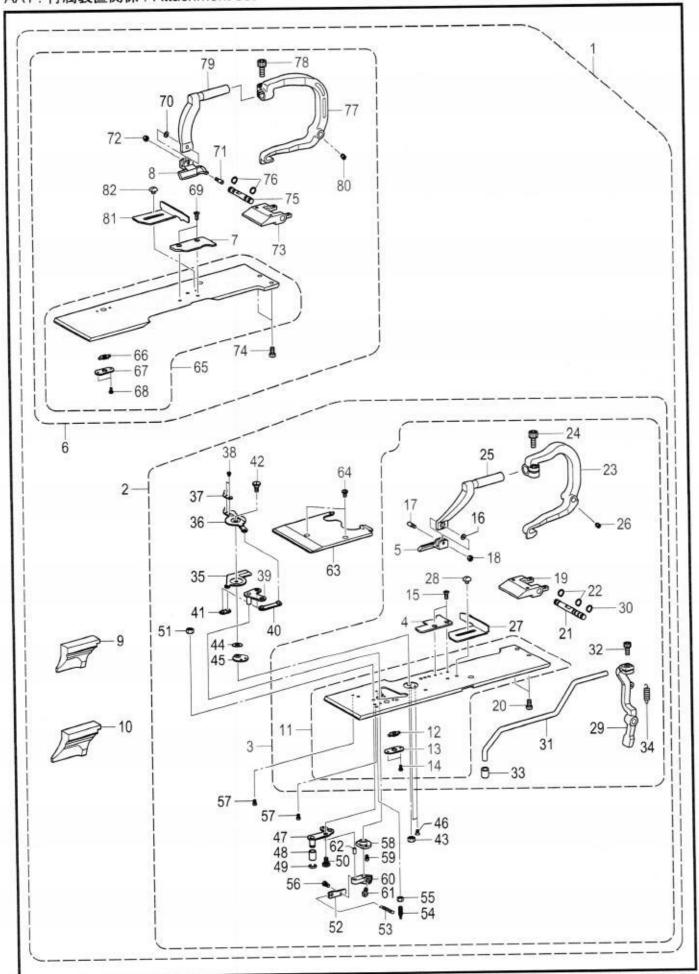

A. 主体関係 / Machine body

| REF.NO                     | CODE                   | Q'TY  | 品名               | NAME OF PARTS                 | R   |
|----------------------------|------------------------|-------|------------------|-------------------------------|-----|
| 1                          | SA5746001              | 1     | メンイタ             | MAIN PLATE                    |     |
| 2                          | SA5747001              |       | メンイタパツキン         | MAIN PLATE PACKING            |     |
| 3                          | 062501216              | 4     | ナベコ5X12          | SCREW PAN M5X12               |     |
| 4                          | SA5749001              |       | ガワイタ             | REAR COVER                    |     |
| 5                          | SA5750001              |       | ガワイタパツキン         | REAR COVER PACKING            |     |
| 2<br>3<br>4<br>5<br>5<br>7 | 062501216              |       | ナベコ5X12          | SCREW PAN M5X12               |     |
| 7                          | SA5751001              |       | ベルトカバー           | BELT COVER                    | - 1 |
| 9                          | 0A4401606              | 97.0  | +ナベザクミ4X16DA     | SCREW PAN (S/P WASHER) M4X16  |     |
| 9                          | SA5752201              |       | ベツドダイ            | BED BASE                      |     |
| 10                         | SA5753001              |       | ベツトダイクツション       | BED BASE CUSHION              |     |
| 11                         | SA7556001              |       | スペーサー4X6.5       | SPACER 4X6.5                  |     |
| 12                         | 060401216              |       | バインド4X12         | SCREW BIND M4X12              |     |
| 13                         | 047502242              |       | スプリングピンAW5       | PIN SPRING ROLL AW5           |     |
| 14                         | 158827009              | 4     | ベツドダイクツシヨンA      | BED BASE CUSHION, A           |     |
| 15                         | S21728001              |       | ボルト6X80          | BOLT M6X80                    |     |
| 16                         | 159458009              |       | ゴムシート            | RUBBER SHEET                  |     |
| 17                         | 115947101              | 50.13 | ザガネ              | WASHER PLAIN 6.35             |     |
| 18                         | 025060336              | 82990 | ヒラザガネダイ6         |                               |     |
| 19                         | 021060106              |       | 1シュナット6          | WASHER PLAIN L 6<br>NUT 1 M6  |     |
| 20                         | SA5754001              |       | ガススプリング          | INCT 1 M6                     |     |
| 21                         | SA5763001              |       | GSササエイタ          | 1                             |     |
| 22                         | S55477001              |       | アナボルトザクミ6X16     | GS SUPPORT PLATE              |     |
| 23                         | S35218101              |       | GSササエピンF         | BOLT SOCKET (S/P WASHER)M6X16 |     |
| 24                         | 048080142              |       | トメワジクヨウC8        | SUPPORT PIN, F :GS            |     |
| 25                         | SA5764001              |       | GSササエジク          | RETAINING RING EXTERNAL C8    |     |
| 26                         | 048080142              |       | トメワジクヨウC8        | GS SUPPORT SHAFT              |     |
| 7                          | 154465001              |       | ハイユキヤツブササエクミ     | RETAINING RING EXTERNAL C8    | - 1 |
| 8                          | 114486002              |       | ポリオイラータイ         | DUST OILER SUPPORT ASSY       |     |
| 9                          | 062500816              |       |                  | OILER                         |     |
| 80                         |                        |       | ナベコ5X8           | SCREW PAN M5X8                |     |
| 31                         | SA5765101              |       | ヒンジレバージク         | HINGE LEVER SHAFT             |     |
| 32                         | 014060836              |       | アナクボミ6X8         | SET SCREW SOCKET (CP) M6X8    |     |
| 33                         | SA5766001              |       | ヒンジササエジク         | HINGE SUPPORT SHAFT           | - 1 |
| 34                         | 014060836              |       | アナクボミ6X8         | SET SCREW SOCKET (CP) M6X8    |     |
| 5                          | SA5791101              |       | トウブササエレバー        | HEAD SUPPORT LEVER            | - 1 |
| 6                          | SA5792001<br>SA5802001 |       | ネジリバネA           | SPRING TWIST A                | -5  |
| 37                         |                        |       | ヒンジB<br>マナケギスのソウ | HINGE B                       | - 1 |
| 124                        | 014060836              |       | アナクボミ6X8         | SET SCREW SOCKET (CP) M6X8    | - 1 |
| 18                         | SA7044001              |       | ベツドヒンジジク         | BED HINGE SHAFT               |     |
| 323                        | 014060836              | 23000 | アナクボミ6X8         | SET SCREW SOCKET (CP) M6X8    |     |
|                            | SA5803001              |       | ハリカイドウカバー        | NEEDLE GUIDE COVER            |     |
| 1                          | 062400816              | 11.5  | ナペコ4X8           | SCREW PAN M4X8                |     |
|                            | SA5804001              |       | フィンガーガード         | FINGER GUARD                  |     |
|                            | S35221101              |       | ダンネジM4           | SHOULDER SCREW M4             |     |
|                            | 021400206              |       | 2シュナット4          | NUT 2 M4                      |     |
| 5                          | 107017001              |       | ナミバネザガネ          | WAVE WASHER                   |     |
| 6                          | 028040246              | 9.5   | バネザガネ2-4         | WASHER SPRING 2-4             |     |
| Q1 U PA                    | SA5805001              |       | ベットフタ            | BED COVER                     |     |
|                            | 004401003              |       | +サラコ4X10         | SCREW, FLAT M4X10             |     |
|                            | S58636001              |       | アナボルトザクミ8X30     | BOLT SOCKET (S/P WASHER)M8X30 | 1   |
|                            | 104833001              |       | ゴムセン4.3          | RUBBER CAP, 4.3               |     |
|                            | 104833001              |       | ゴムセン4.3          | RUBBER CAP, 4.3               |     |
|                            | S32263001              |       | ゴムセン8.5          | RUBBER CAP, 8.5               |     |
| 355                        | S32263001              |       | ゴムセン8.5          | RUBBER CAP, 8.5               |     |
| 4                          | S32263001              |       | ゴムセン8.5          | RUBBER CAP, 8.5               |     |
|                            | 104821001              |       | ゴムセン10.5         | RUBBER CAP, 10.5              |     |
|                            | 150756000              |       | ゴムセン18.5         | RUBBER CAP, 18.5              |     |
| 27                         | 150756000              |       | ゴムセン18.5         | RUBBER CAP, 18.5              |     |
|                            | 150756000              |       | ゴムセン18.5         | RUBBER CAP, 18.5              |     |
|                            | 150756000              | 1 :   | ゴムセン18.5         | RUBBER CAP, 18.5              |     |
|                            | 158882001              | 4     | ゴムセン22           | RUBBER CAP, 22                |     |
| 1 :                        | SA5810001              |       | ゴムセン23.5         | RUBBER CAP 23.5               |     |
| 2 :                        | SA5811001              | 200   | ゴムセン38.5         | RUBBER CAP 38.5               |     |

#### A. 主体関係 / Machine body

| REF.NO                     | CODE                                                          | Q'TY   | 品名                                               | NAME OF PARTS                                                                         | RM |
|----------------------------|---------------------------------------------------------------|--------|--------------------------------------------------|---------------------------------------------------------------------------------------|----|
| 63<br>64<br>65<br>66<br>67 | SA5819001<br>SA5820001<br>SA5821001<br>S35221101<br>107017001 | 1 1    | ゴムセン<br>コ-ドブツシュ<br>ハリフリマドフタ<br>ダンネジM4<br>ナミバネザガネ | RUBBER CAP<br>CORD BUSH<br>Z-WINDOW COVER<br>SHOULDER SCREW M4<br>WAVE WASHER         |    |
| 68                         | SA0793001                                                     | 1      | <日本向以外><br>ラベルチュウイ.チュウエイ<br><日本向>                | <except for="" japan=""> LABEL, CAUTION CHN/ENG <for japan="" only=""></for></except> |    |
| 69                         | SA0792001                                                     | 1      | ラベルチユウイ.ワエイ                                      | LABEL, CAUTION JPN/ENG                                                                |    |
| 70<br>71                   | S36924001<br>S37060001                                        | 6<br>4 | ワーニングマーク<br>アースマーク                               | INJURY MARK<br>LABEL, GROUNDING                                                       |    |
|                            |                                                               |        |                                                  |                                                                                       |    |
|                            |                                                               |        |                                                  |                                                                                       |    |
|                            |                                                               |        |                                                  |                                                                                       |    |
|                            |                                                               |        |                                                  |                                                                                       |    |
|                            |                                                               |        |                                                  |                                                                                       |    |