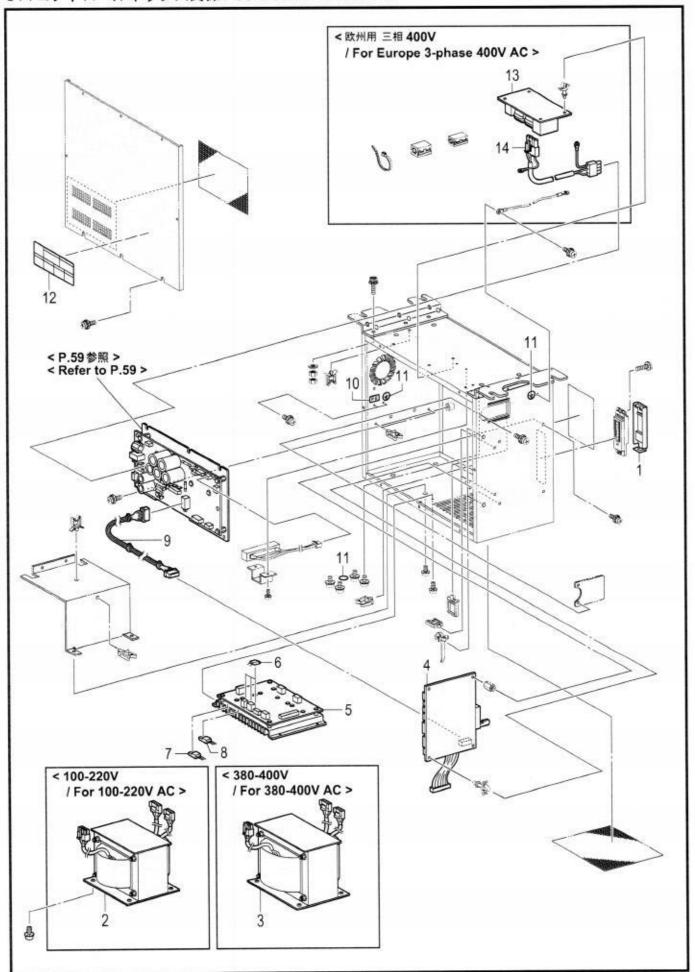

#### **CONTENTS**

| A.   | Machine body                                   | 1   |
|------|------------------------------------------------|-----|
| В.   | Needle bar and thread take-up mechanism        | 5   |
| C.   | Upper shaft mechanism                          | 9   |
| D.   | Zigzag mechanism                               | 11  |
|      | Needle bar rocking mechanism                   | 13  |
| F1.  | Presser foot mechanism                         | 15  |
| F2.  | Presser foot mechanism                         | 19  |
| F3.  | Presser foot mechanism                         | 21  |
| G.   | Feed mechanism                                 | 23  |
| Η.   | Cutter mechanism                               | 27  |
| J.   | Lower shaft mechanism                          | 29  |
| K.   | Looper mechanism                               | 31  |
| L.   | Double chain stitch looper mechanism           | 33  |
| M.   | Spreader mechanism                             | 37  |
| N.   | Lubrication                                    | 39  |
| P1.  | Threading mechanism                            | 43  |
| P2.  | Threading mechanism                            | 47  |
| P3.  | Threading mechanism                            | 49  |
| Q1.  | Thread trimmer mechanism                       | 51  |
| Q2.  | Thread trimmer mechanism                       | 53  |
| R.   | Upper thread trimmer mechanism                 | 55  |
| S1.  | Control box mechanism                          | 57  |
| S2.  | Control box mechanism (Power supply motor PCB) | 59  |
| Τ.   | Power switch mechanism                         | 61  |
| U1.  | Air pressure mechanism                         | 63  |
| U2.  | Air pressure mechanism                         | 65  |
| V.   | Power supply equipment mechanism               | 67  |
| W.   | Operation panel mechanism                      | 69  |
| X.   | Motor mechanism                                | 71  |
| Υ.   | Foot switch pedal mechanism                    | 73  |
| AΑ1. | Attachment set                                 | 75  |
| AA2. | Attachment set                                 | 81  |
| AA3. | Attachment set                                 | 83  |
| AA4. | Attachment set                                 | 85  |
| AA5. | Attachment set                                 | 91  |
| AA6. | Attachment set                                 | 95  |
| Z.   | Accessories                                    | 97  |
| Sp.  | Different parts list                           | 101 |
| Wa.  | Warning labels                                 | 104 |
|      | Index                                          | 405 |