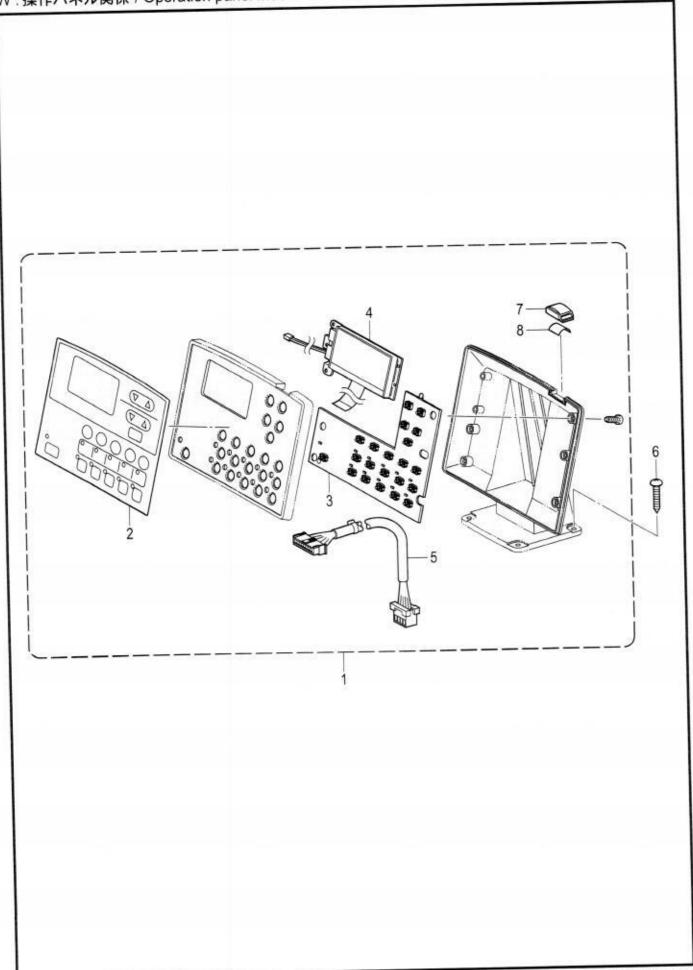

|       |                        |                                            |       |
|                            |                        |       |                        |                                            |       |
|                            |                        |       |                        |                                            |       |
|                            |                        |       |                        |                                            |       |
|                            |                        |       |                        |                                            |       |
|                            |                        |       |                        |                                            |       |



W. 操作パネル関係 / Operation panel mechanism

| SA6547001<br>SA6550001                                                     |                                                  | ソウサパネルクミ                                                                     | ODED LEIGHT DAVIES AND A                                                                                                                  | R         |
|----------------------------------------------------------------------------|--------------------------------------------------|------------------------------------------------------------------------------|-------------------------------------------------------------------------------------------------------------------------------------------|-----------|
| SA5148001<br>SA5360001<br>SA654600