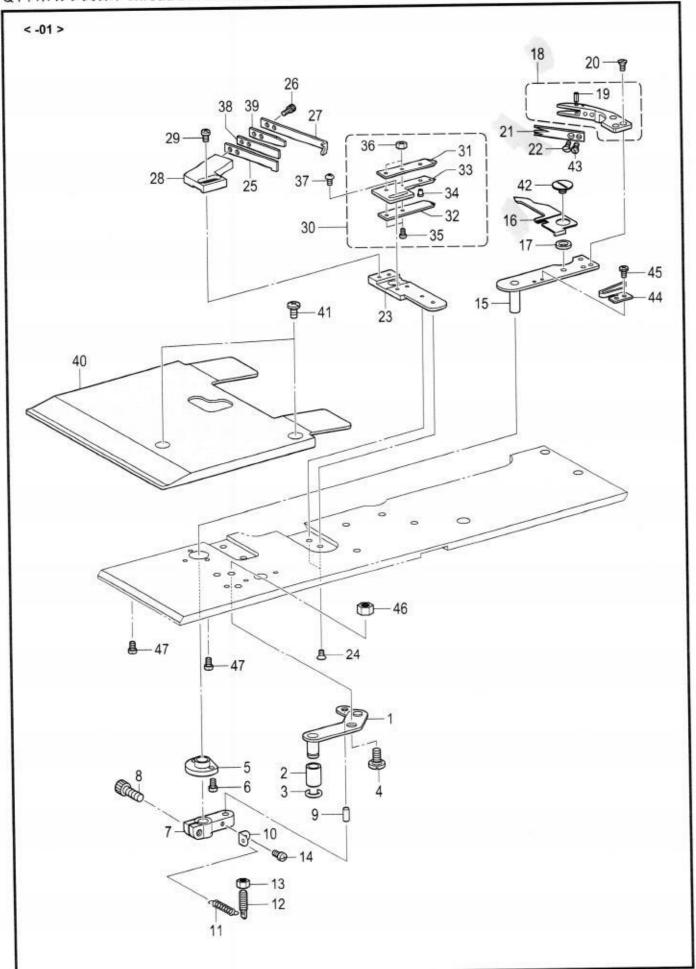

A. 主体関係 / Machine body

| REF.NO                     | CODE                   | Q'TY  | 品名               | NAME OF PARTS                 | R   |
|----------------------------|------------------------|-------|------------------|-------------------------------|-----|
| 1                          | SA5746001              | 1     | メンイタ             | MAIN PLATE                    |     |
| 2                          | SA5747001              |       | メンイタパツキン         | MAIN PLATE PACKING            |     |
| 3                          | 062501216              | 4     | ナベコ5X12          | SCREW PAN M5X12               |     |
| 4                          | SA5749001              |       | ガワイタ             | REAR COVER                    |     |
| 5                          | SA5750001              |       | ガワイタパツキン         | REAR COVER PACKING            |     |
| 2<br>3<br>4<br>5<br>5<br>7 | 062501216              |       | ナベコ5X12          | SCREW PAN M5X12               |     |
| 7                          | SA5751001              |       | ベルトカバー           | BELT COVER                    | - 1 |
| 9                          | 0A4401606              | 97.0  | +ナベザクミ4X16DA     | SCREW PAN (S/P WASHER) M4X16  |     |
| 9                          | SA5752201              |       | ベツドダイ            | BED BASE                      |     |
| 10                         | SA5753001              |       | ベツトダイクツション       | BED BASE CUSHION              |     |
| 11                         | SA7556001              |       | スペーサー4X6.5       | SPACER 4X6.5                  |     |
| 12                         | 060401216              |       | バインド4X12         | SCREW BIND M4X12              |     |
| 13                         | 047502242              |       | スプリングピンAW5       | PIN SPRING ROLL AW5           |     |
| 14                         | 158827009              | 4     | ベツドダイクツシヨンA      | BED BASE CUSHION, A           |     |
| 15                         | S21728001              |       | ボルト6X80          | BOLT M6X80                    |     |
| 16                         | 159458009              |       | ゴムシート            | RUBBER SHEET                  |     |
| 17                         | 115947101              | 50.13 | ザガネ              | WASHER PLAIN 6.35             |     |
| 18                         | 025060336              | 82990 | ヒラザガネダイ6         |                               |     |
| 19                         | 021060106              |       | 1シュナット6          | WASHER PLAIN L 6<br>NUT 1 M6  |     |
| 20                         | SA5754001              |       | ガススプリング          | INCT 1 M6                     |     |
| 21                         | SA5763001              |       | GSササエイタ          | 1                             |     |
| 22                         | S55477001              |       | アナボルトザクミ6X16     | GS SUPPORT PLATE              |     |
| 23                         | S35218101              |       | GSササエピンF         | BOLT SOCKET (S/P WASHER)M6X16 |     |
| 24                         | 048080142              |       | トメワジクヨウC8        | SUPPORT PIN, F :GS            |     |
| 25                         | SA5764001              |       | GSササエジク          | RETAINING RING EXTERNAL C8    |     |
| 26                         | 048080142              |       | トメワジクヨウC8        | GS SUPPORT SHAFT              |     |
| 7                          | 154465001              |       | ハイユキヤツブササエクミ     | RETAINING RING EXTERNAL C8    | - 1 |
| 8                          | 114486002              |       | ポリオイラータイ         | DUST OILER SUPPORT ASSY       |     |
| 9                          | 062500816              |       |                  | OILER                         |     |
| 80                         |                        |       | ナベコ5X8           | SCREW PAN M5X8                |     |
| 31                         | SA5765101              |       | ヒンジレバージク         | HINGE LEVER SHAFT             |     |
| 32                         | 014060836              |       | アナクボミ6X8         | SET SCREW SOCKET (CP) M6X8    |     |
| 33                         | SA5766001              |       | ヒンジササエジク         | HINGE SUPPORT SHAFT           | - 1 |
| 34                         | 014060836              |       | アナクボミ6X8         | SET SCREW SOCKET (CP) M6X8    |     |
| 5                          | SA5791101              |       | トウブササエレバー        | HEAD SUPPORT LEVER            | - 1 |
| 6                          | SA5792001<br>SA5802001 |       | ネジリバネA           | SPRING TWIST A                | -5  |
| 37                         |                        |       | ヒンジB<br>マナケギスのソウ | HINGE B                       | - 1 |
| 124                        | 014060836              |       | アナクボミ6X8         | SET SCREW SOCKET (CP) M6X8    | - 1 |
| 18                         | SA7044001              |       | ベツドヒンジジク         | BED HINGE SHAFT               |     |
| 323                        | 014060836              | 23000 | アナクボミ6X8         | SET SCREW SOCKET (CP) M6X8    |     |
|                            | SA5803001              |       | ハリカイドウカバー        | NEEDLE GUIDE COVER            |     |
| 1                          | 062400816              | 11.5  | ナペコ4X8           | SCREW PAN M4X8                |     |
|                            | SA5804001              |       | フィンガーガード         | FINGER GUARD                  |     |
|                            | S35221101              |       | ダンネジM4           | SHOULDER SCREW M4             |     |
|                            | 021400206              |       | 2シュナット4          | NUT 2 M4                      |     |
| 5                          | 107017001              |       | ナミバネザガネ          | WAVE WASHER                   |     |
| 6                          | 028040246              | 9.5   | バネザガネ2-4         | WASHER SPRING 2-4             |     |
| Q1 U PA                    | SA5805001              |       | ベットフタ            | BED COVER                     |     |
|                            | 004401003              |       | +サラコ4X10         | SCREW, FLAT M4X10             |     |
|                            | S58636001              |       | アナボルトザクミ8X30     | BOLT SOCKET (S/P WASHER)M8X30 | 1   |
|                            | 104833001              |       | ゴムセン4.3          | RUBBER CAP, 4.3               |     |
|                            | 104833001              |       | ゴムセン4.3          | RUBBER CAP, 4.3               |     |
|                            | S32263001              |       | ゴムセン8.5          | RUBBER CAP, 8.5               |     |
| 355                        | S32263001              |       | ゴムセン8.5          | RUBBER CAP, 8.5               |     |
| 4                          | S32263001              |       | ゴムセン8.5          | RUBBER CAP, 8.5               |     |
|                            | 104821001              |       | ゴムセン10.5         | RUBBER CAP, 10.5              |     |
|                            | 150756000              |       | ゴムセン18.5         | RUBBER CAP, 18.5              |     |
| 27                         | 150756000              |       | ゴムセン18.5         | RUBBER CAP, 18.5              |     |
|                            | 150756000              |       | ゴムセン18.5         | RUBBER CAP, 18.5              |     |
|                            | 150756000              | 1 :   | ゴムセン18.5         | RUBBER CAP, 18.5              |     |
|                            | 158882001              | 4     | ゴムセン22           | RUBBER CAP, 22                |     |
| 1 :                        | SA5810001              |       | ゴムセン23.5         | RUBBER CAP 23.5               |     |
| 2 :                        | SA5811001              | 200   | ゴムセン38.5         | RUBBER CAP 38.5               |     |