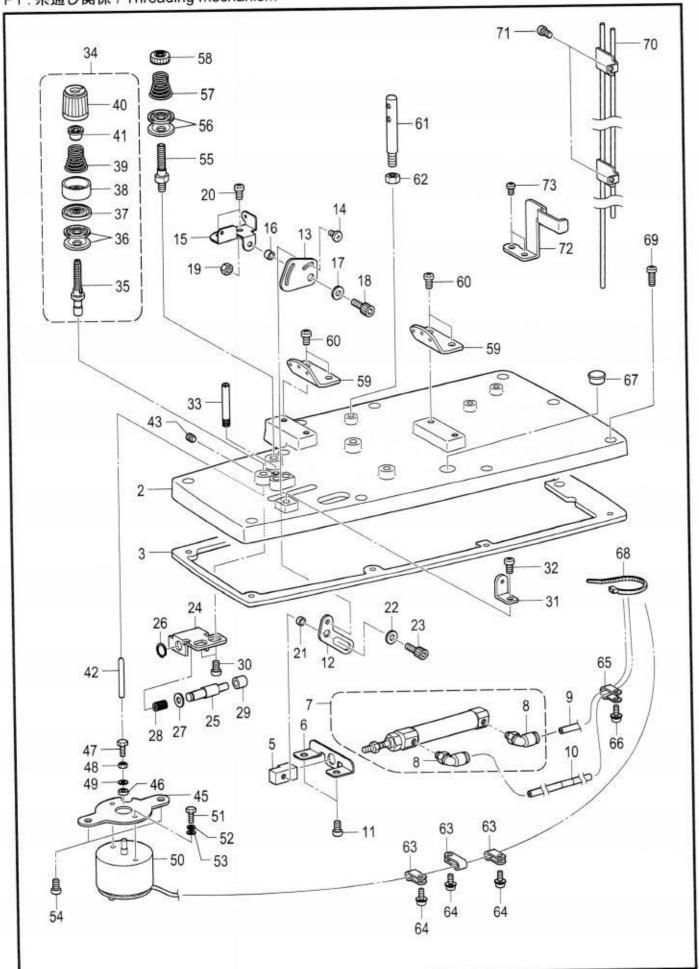

#### **CONTENTS**

| A.   | Machine body                                   | 1   |
|------|------------------------------------------------|-----|
| В.   | Needle bar and thread take-up mechanism        | 5   |
| C.   | Upper shaft mechanism                          | 9   |
| D.   | Zigzag mechanism                               | 11  |
|      | Needle bar rocking mechanism                   | 13  |
| F1.  | Presser foot mechanism                         | 15  |
| F2.  | Presser foot mechanism                         | 19  |
| F3.  | Presser foot mechanism                         | 21  |
| G.   | Feed mechanism                                 | 23  |
| Η.   | Cutter mechanism                               | 27  |
| J.   | Lower shaft mechanism                          | 29  |
| K.   | Looper mechanism                               | 31  |
| L.   | Double chain stitch looper mechanism           | 33  |
| M.   | Spreader mechanism                             | 37  |
| N.   | Lubrication                                    | 39  |
| P1.  | Threading mechanism                            | 43  |
| P2.  | Threading mechanism                            | 47  |
| P3.  | Threading mechanism                            | 49  |
| Q1.  | Thread trimmer mechanism                       | 51  |
| Q2.  | Thread trimmer mechanism                       | 53  |
| R.   | Upper thread trimmer mechanism                 | 55  |
| S1.  | Control box mechanism                          | 57  |
| S2.  | Control box mechanism (Power supply motor PCB) | 59  |
| Τ.   | Power switch mechanism                         | 61  |
| U1.  | Air pressure mechanism                         | 63  |
| U2.  | Air pressure mechanism                         | 65  |
| V.   | Power supply equipment mechanism               | 67  |
| W.   | Operation panel mechanism                      | 69  |
| X.   | Motor mechanism                                | 71  |
| Υ.   | Foot switch pedal mechanism                    | 73  |
| AΑ1. | Attachment set                                 | 75  |
| AA2. | Attachment set                                 | 81  |
| AA3. | Attachment set                                 | 83  |
| AA4. | Attachment set                                 | 85  |
| AA5. | Attachment set                                 | 91  |
| AA6. | Attachment set                                 | 95  |
| Z.   | Accessories                                    | 97  |
| Sp.  | Different parts list                           | 101 |
| Wa.  | Warning labels                                 | 104 |
|      | Index                                          | 405 |