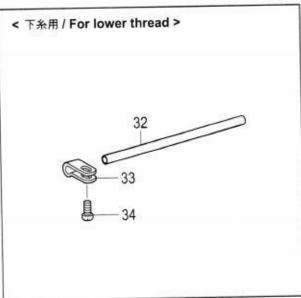

A. 主体関係 / Machine body

| REF.NO                     | CODE                   | Q'TY  | 品名               | NAME OF PARTS                 | R   |
|----------------------------|------------------------|-------|------------------|-------------------------------|-----|
| 1                          | SA5746001              | 1     | メンイタ             | MAIN PLATE                    |     |
| 2                          | SA5747001              |       | メンイタパツキン         | MAIN PLATE PACKING            |     |
| 3                          | 062501216              | 4     | ナベコ5X12          | SCREW PAN M5X12               |     |
| 4                          | SA5749001              |       | ガワイタ             | REAR COVER                    |     |
| 5                          | SA5750001              |       | ガワイタパツキン         | REAR COVER PACKING            |     |
| 2<br>3<br>4<br>5<br>5<br>7 | 062501216              |       | ナベコ5X12          | SCREW PAN M5X12               |     |
| 7                          | SA5751001              |       | ベルトカバー           | BELT COVER                    | - 1 |
| 9                          | 0A4401606              | 97.0  | +ナベザクミ4X16DA     | SCREW PAN (S/P WASHER) M4X16  |     |
| 9                          | SA5752201              |       | ベツドダイ            | BED BASE                      |     |
| 10                         | SA5753001              |       | ベツトダイクツション       | BED BASE CUSHION              |     |
| 11                         | SA7556001              |       | スペーサー4X6.5       | SPACER 4X6.5                  |     |
| 12                         | 060401216              |       | バインド4X12         | SCREW BIND M4X12              |     |
| 13                         | 047502242              |       | スプリングピンAW5       | PIN SPRING ROLL AW5           |     |
| 14                         | 158827009              | 4     | ベツドダイクツシヨンA      | BED BASE CUSHION, A           |     |
| 15                         | S21728001              |       | ボルト6X80          | BOLT M6X80                    |     |
| 16                         | 159458009              |       | ゴムシート            | RUBBER SHEET                  |     |
| 17                         | 115947101              | 50.13 | ザガネ              | WASHER PLAIN 6.35             |     |
| 18                         | 025060336              | 82990 | ヒラザガネダイ6         |                               |     |
| 19                         | 021060106              |       | 1シュナット6          | WASHER PLAIN L 6<br>NUT 1 M6  |     |
| 20                         | SA5754001              |       | ガススプリング          | INCT 1 M6                     |     |
| 21                         | SA5763001              |       | GSササエイタ          | 1                             |     |
| 22                         | S55477001              |       | アナボルトザクミ6X16     | GS SUPPORT PLATE              |     |
| 23                         | S35218101              |       | GSササエピンF         | BOLT SOCKET (S/P WASHER)M6X16 |     |
| 24                         | 048080142              |       | トメワジクヨウC8        | SUPPORT PIN, F :GS            |     |
| 25                         | SA5764001              |       | GSササエジク          | RETAINING RING EXTERNAL C8    |     |
| 26                         | 048080142              |       | トメワジクヨウC8        | GS SUPPORT SHAFT              |     |
| 7                          | 154465001              |       | ハイユキヤツブササエクミ     | RETAINING RING EXTERNAL C8    | - 1 |
| 8                          | 114486002              |       | ポリオイラータイ         | DUST OILER SUPPORT ASSY       |     |
| 9                          | 062500816              |       |                  | OILER                         |     |
| 80                         |                        |       | ナベコ5X8           | SCREW PAN M5X8                |     |
| 31                         | SA5765101              |       | ヒンジレバージク         | HINGE LEVER SHAFT             |     |
| 32                         | 014060836              |       | アナクボミ6X8         | SET SCREW SOCKET (CP) M6X8    |     |
| 33                         | SA5766001              |       | ヒンジササエジク         | HINGE SUPPORT SHAFT           | - 1 |
| 34                         | 014060836              |       | アナクボミ6X8         | SET SCREW SOCKET (CP) M6X8    |     |
| 5                          | SA5791101              |       | トウブササエレバー        | HEAD SUPPORT LEVER            | - 1 |
| 6                          | SA5792001<br>SA5802001 |       | ネジリバネA           | SPRING TWIST A                | -5  |
| 37                         |                        |       | ヒンジB<br>マナケギスのソウ | HINGE B                       | - 1 |
| 124                        | 014060836              |       | アナクボミ6X8         | SET SCREW SOCKET (CP) M6X8    | - 1 |
| 18                         | SA7044001              |       | ベツドヒンジジク         | BED HINGE SHAFT               |     |
| 323                        | 014060836              | 23000 | アナクボミ6X8         | SET SCREW SOCKET (CP) M6X8    |     |
|                            | SA5803001              |       | ハリカイドウカバー        | NEEDLE GUIDE COVER            |     |
| 1                          | 062400816              | 11.5  | ナペコ4X8           | SCREW PAN M4X8                |     |
|                            | SA5804001              |       | フィンガーガード         | FINGER GUARD                  |     |
|                            | S35221101              |       | ダンネジM4           | SHOULDER SCREW M4             |     |
|                            | 021400206              |       | 2シュナット4          | NUT 2 M4                      |     |
| 5                          | 107017001              |       | ナミバネザガネ          | WAVE WASHER                   |     |
| 6                          | 028040246              | 9.5   | バネザガネ2-4         | WASHER SPRING 2-4             |     |
| Q1 U PA                    | SA5805001              |       | ベットフタ            | BED COVER                     |     |
|                            | 004401003              |       | +サラコ4X10         | SCREW, FLAT M4X10             |     |
|                            | S58636001              |       | アナボルトザクミ8X30     | BOLT SOCKET (S/P WASHER)M8X30 | 1   |
|                            | 104833001              |       | ゴムセン4.3          | RUBBER CAP, 4.3               |     |
|                            | 104833001              |       | ゴムセン4.3          | RUBBER CAP, 4.3               |     |
|                            | S32263001              |       | ゴムセン8.5          | RUBBER CAP, 8.5               |     |
| 355                        | S32263001              |       | ゴムセン8.5          | RUBBER CAP, 8.5               |     |
| 4                          | S32263001              |       | ゴムセン8.5          | RUBBER CAP, 8.5               |     |
|                            | 104821001              |       | ゴムセン10.5         | RUBBER CAP, 10.5              |     |
|                            | 150756000              |       | ゴムセン18.5         | RUBBER CAP, 18.5              |     |
| 27                         | 150756000              |       | ゴムセン18.5         | RUBBER CAP, 18.5              |     |
|                            | 150756000              |       | ゴムセン18.5         | RUBBER CAP, 18.5              |     |
|                            | 150756000              | 1 :   | ゴムセン18.5         | RUBBER CAP, 18.5              |     |
|                            | 158882001              | 4     | ゴムセン22           | RUBBER CAP, 22                |     |
| 1 :                        | SA5810001              |       | ゴムセン23.5         | RUBBER CAP 23.5               |     |
| 2 :                        | SA5811001              | 200   | ゴムセン38.5         | RUBBER CAP 38.5               |     |