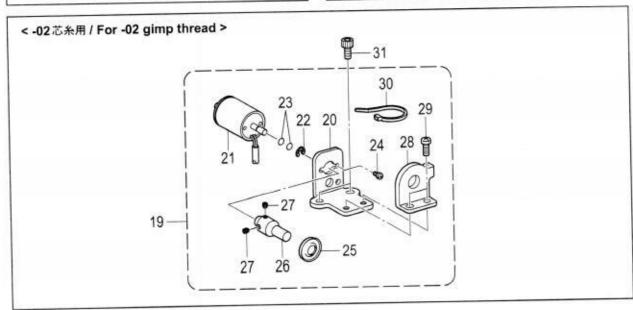

A. 主体関係 / Machine body

| REF.NO                     | CODE                   | Q'TY  | 品名               | NAME OF PARTS                 | R   |
|----------------------------|------------------------|-------|------------------|-------------------------------|-----|
| 1                          | SA5746001              | 1     | メンイタ             | MAIN PLATE                    |     |
| 2                          | SA5747001              |       | メンイタパツキン         | MAIN PLATE PACKING            |     |
| 3                          | 062501216              | 4     | ナベコ5X12          | SCREW PAN M5X12               |     |
| 4                          | SA5749001              |       | ガワイタ             | REAR COVER                    |     |
| 5                          | SA5750001              |       | ガワイタパツキン         | REAR COVER PACKING            |     |
| 2<br>3<br>4<br>5<br>5<br>7 | 062501216              |       | ナベコ5X12          | SCREW PAN M5X12               |     |
| 7                          | SA5751001              |       | ベルトカバー           | BELT COVER                    | - 1 |
| 9                          | 0A4401606              | 97.0  | +ナベザクミ4X16DA     | SCREW PAN (S/P WASHER) M4X16  |     |
| 9                          | SA5752201              |       | ベツドダイ            | BED BASE                      |     |
| 10                         | SA5753001              |       | ベツトダイクツション       | BED BASE CUSHION              |     |
| 11                         | SA7556001              |       | スペーサー4X6.5       | SPACER 4X6.5                  |     |
| 12                         | 060401216              |       | バインド4X12         | SCREW BIND M4X12              |     |
| 13                         | 047502242              |       | スプリングピンAW5       | PIN SPRING ROLL AW5           |     |
| 14                         | 158827009              | 4     | ベツドダイクツシヨンA      | BED BASE CUSHION, A           |     |
| 15                         | S21728001              |       | ボルト6X80          | BOLT M6X80                    |     |
| 16                         | 159458009              |       | ゴムシート            | RUBBER SHEET                  |     |
| 17                         | 115947101              | 50.13 | ザガネ              | WASHER PLAIN 6.35             |     |
| 18                         | 025060336              | 82990 | ヒラザガネダイ6         |                               |     |
| 19                         | 021060106              |       | 1シュナット6          | WASHER PLAIN L 6<br>NUT 1 M6  |     |
| 20                         | SA5754001              |       | ガススプリング          | INCT 1 M6                     |     |
| 21                         | SA5763001              |       | GSササエイタ          | 1                             |     |
| 22                         | S55477001              |       | アナボルトザクミ6X16     | GS SUPPORT PLATE              |     |
| 23                         | S35218101              |       | GSササエピンF         | BOLT SOCKET (S/P WASHER)M6X16 |     |
| 24                         | 048080142              |       | トメワジクヨウC8        | SUPPORT PIN, F :GS            |     |
| 25                         | SA5764001              |       | GSササエジク          | RETAINING RING EXTERNAL C8    |     |
| 26                         | 048080142              |       | トメワジクヨウC8        | GS SUPPORT SHAFT              |     |
| 7                          | 154465001              |       | ハイユキヤツブササエクミ     | RETAINING RING EXTERNAL C8    | - 1 |
| 8                          | 114486002              |       | ポリオイラータイ         | DUST OILER SUPPORT ASSY       |     |
| 9                          | 062500816              |       |                  | OILER                         |     |
| 80                         |                        |       | ナベコ5X8           | SCREW PAN M5X8                |     |
| 31                         | SA5765101              |       | ヒンジレバージク         | HINGE LEVER SHAFT             |     |
| 32                         | 014060836              |       | アナクボミ6X8         | SET SCREW SOCKET (CP) M6X8    |     |
| 33                         | SA5766001              |       | ヒンジササエジク         | HINGE SUPPORT SHAFT           | - 1 |
| 34                         | 014060836              |       | アナクボミ6X8         | SET SCREW SOCKET (CP) M6X8    |     |
| 5                          | SA5791101              |       | トウブササエレバー        | HEAD SUPPORT LEVER            | - 1 |
| 6                          | SA5792001<br>SA5802001 |       | ネジリバネA           | SPRING TWIST A                | -5  |
| 37                         |                        |       | ヒンジB<br>マナケギスのソウ | HINGE B                       | - 1 |
| 124                        | 014060836              |       | アナクボミ6X8         | SET SCREW SOCKET (CP) M6X8    | - 1 |
| 18                         | SA7044001              |       | ベツドヒンジジク         | BED HINGE SHAFT               |     |
| 323                        | 014060836              | 23000 | アナクボミ6X8         | SET SCREW SOCKET (CP) M6X8    |     |
|                            | SA5803001              |       | ハリカイドウカバー        | NEEDLE GUIDE COVER            |     |
| 1                          | 062400816              | 11.5  | ナペコ4X8           | SCREW PAN M4X8                |     |
|                            | SA5804001              |       | フィンガーガード         | FINGER GUARD                  |     |
|                            | S35221101              |       | ダンネジM4           | SHOULDER SCREW M4             |     |
|                            | 021400206              |       | 2シュナット4          | NUT 2 M4                      |     |
| 5                          | 107017001              |       | ナミバネザガネ          | WAVE WASHER                   |     |
| 6                          | 028040246              | 9.5   | バネザガネ2-4         | WASHER SPRING 2-4             |     |
| Q1 U PA                    | SA5805001              |       | ベットフタ            | BED COVER                     |     |
|                            | 004401003              |       | +サラコ4X10         | SCREW, FLAT M4X10             |     |
|                            | S58636001              |       | アナボルトザクミ8X30     | BOLT SOCKET (S/P WASHER)M8X30 | 1   |
|                            | 104833001              |       | ゴムセン4.3          | RUBBER CAP, 4.3               |     |
|                            | 104833001              |       | ゴムセン4.3          | RUBBER CAP, 4.3               |     |
|                            | S32263001              |       | ゴムセン8.5          | RUBBER CAP, 8.5               |     |
| 355                        | S32263001              |       | ゴムセン8.5          | RUBBER CAP, 8.5               |     |
| 4                          | S32263001              |       | ゴムセン8.5          | RUBBER CAP, 8.5               |     |
|                            | 104821001              |       | ゴムセン10.5         | RUBBER CAP, 10.5              |     |
|                            | 150756000              |       | ゴムセン18.5         | RUBBER CAP, 18.5              |     |
| 27                         | 150756000              |       | ゴムセン18.5         | RUBBER CAP, 18.5              |     |
|                            | 150756000              |       | ゴムセン18.5         | RUBBER CAP, 18.5              |     |
|                            | 150756000              | 1 :   | ゴムセン18.5         | RUBBER CAP, 18.5              |     |
|                            | 158882001              | 4     | ゴムセン22           | RUBBER CAP, 22                |     |
| 1 :                        | SA5810001              |       | ゴムセン23.5         | RUBBER CAP 23.5               |     |
| 2 :                        | SA5811001              | 200   | ゴムセン38.5         | RUBBER CAP 38.5               |     |