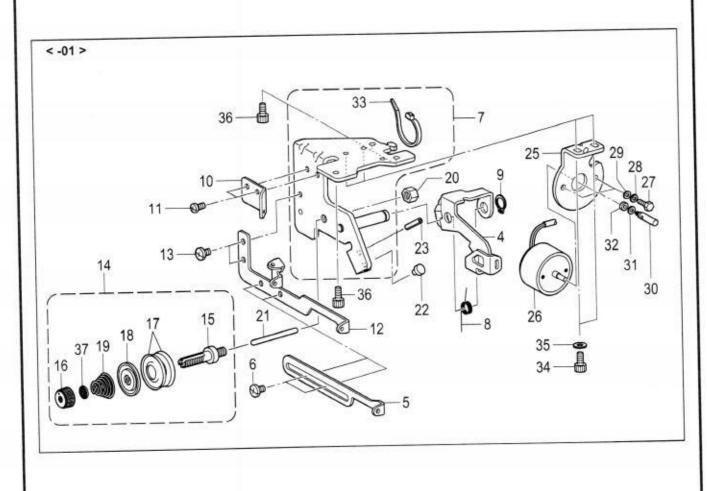

#### **CONTENTS**

| A.   | Machine body                                   | 1   |
|------|------------------------------------------------|-----|
| В.   | Needle bar and thread take-up mechanism        | 5   |
| C.   | Upper shaft mechanism                          | 9   |
| D.   | Zigzag mechanism                               | 11  |
|      | Needle bar rocking mechanism                   | 13  |
| F1.  | Presser foot mechanism                         | 15  |
| F2.  | Presser foot mechanism                         | 19  |
| F3.  | Presser foot mechanism                         | 21  |
| G.   | Feed mechanism                                 | 23  |
| Η.   | Cutter mechanism                               | 27  |
| J.   | Lower shaft mechanism                          | 29  |
| K.   | Looper mechanism                               | 31  |
| L.   | Double chain stitch looper mechanism           | 33  |
| M.   | Spreader mechanism                             | 37  |
| N.   | Lubrication                                    | 39  |
| P1.  | Threading mechanism                            | 43  |
| P2.  | Threading mechanism                            | 47  |
| P3.  | Threading mechanism                            | 49  |
| Q1.  | Thread trimmer mechanism                       | 51  |
| Q2.  | Thread trimmer mechanism                       | 53  |
| R.   | Upper thread trimmer mechanism                 | 55  |
| S1.  | Control box mechanism                          | 57  |
| S2.  | Control box mechanism (Power supply motor PCB) | 59  |
| Τ.   | Power switch mechanism                         | 61  |
| U1.  | Air pressure mechanism                         | 63  |
| U2.  | Air pressure mechanism                         | 65  |
| V.   | Power supply equipment mechanism               | 67  |
| W.   | Operation panel mechanism                      | 69  |
| X.   | Motor mechanism                                | 71  |
| Υ.   | Foot switch pedal mechanism                    | 73  |
| AΑ1. | Attachment set                                 | 75  |
| AA2. | Attachment set                                 | 81  |
| AA3. | Attachment set                                 | 83  |
| AA4. | Attachment set                                 | 85  |
| AA5. | Attachment set                                 | 91  |
| AA6. | Attachment set                                 | 95  |
| Z.   | Accessories                                    | 97  |
| Sp.  | Different parts list                           | 101 |
| Wa.  | Warning labels                                 | 104 |
|      | Index                                          | 405 |