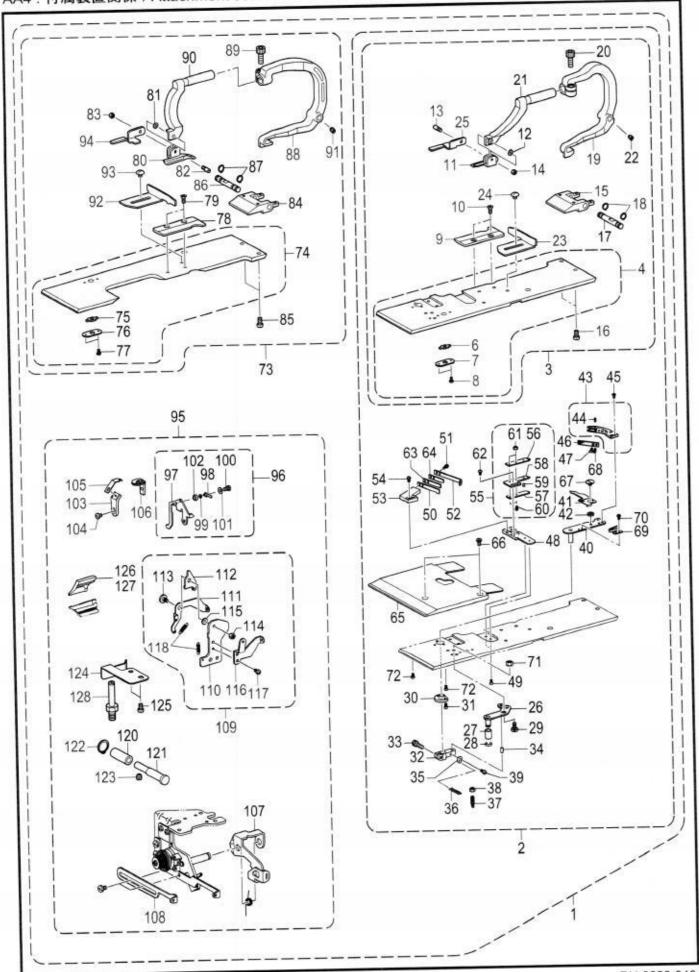

#### **CONTENTS**

| A.   | Machine body                                   | 1   |
|------|------------------------------------------------|-----|
| В.   | Needle bar and thread take-up mechanism        | 5   |
| C.   | Upper shaft mechanism                          | 9   |
| D.   | Zigzag mechanism                               | 11  |
|      | Needle bar rocking mechanism                   | 13  |
| F1.  | Presser foot mechanism                         | 15  |
| F2.  | Presser foot mechanism                         | 19  |
| F3.  | Presser foot mechanism                         | 21  |
| G.   | Feed mechanism                                 | 23  |
| Η.   | Cutter mechanism                               | 27  |
| J.   | Lower shaft mechanism                          | 29  |
| K.   | Looper mechanism                               | 31  |
| L.   | Double chain stitch looper mechanism           | 33  |
| M.   | Spreader mechanism                             | 37  |
| N.   | Lubrication                                    | 39  |
| P1.  | Threading mechanism                            | 43  |
| P2.  | Threading mechanism                            | 47  |
| P3.  | Threading mechanism                            | 49  |
| Q1.  | Thread trimmer mechanism                       | 51  |
| Q2.  | Thread trimmer mechanism                       | 53  |
| R.   | Upper thread trimmer mechanism                 | 55  |
| S1.  | Control box mechanism                          | 57  |
| S2.  | Control box mechanism (Power supply motor PCB) | 59  |
| Τ.   | Power switch mechanism                         | 61  |
| U1.  | Air pressure mechanism                         | 63  |
| U2.  | Air pressure mechanism                         | 65  |
| V.   | Power supply equipment mechanism               | 67  |
| W.   | Operation panel mechanism                      | 69  |
| X.   | Motor mechanism                                | 71  |
| Υ.   | Foot switch pedal mechanism                    | 73  |
| AΑ1. | Attachment set                                 | 75  |
| AA2. | Attachment set                                 | 81  |
| AA3. | Attachment set                                 | 83  |
| AA4. | Attachment set                                 | 85  |
| AA5. | Attachment set                                 | 91  |
| AA6. | Attachment set                                 | 95  |
| Z.   | Accessories                                    | 97  |
| Sp.  | Different parts list                           | 101 |
| Wa.  | Warning labels                                 | 104 |
|      | Index                                          | 405 |