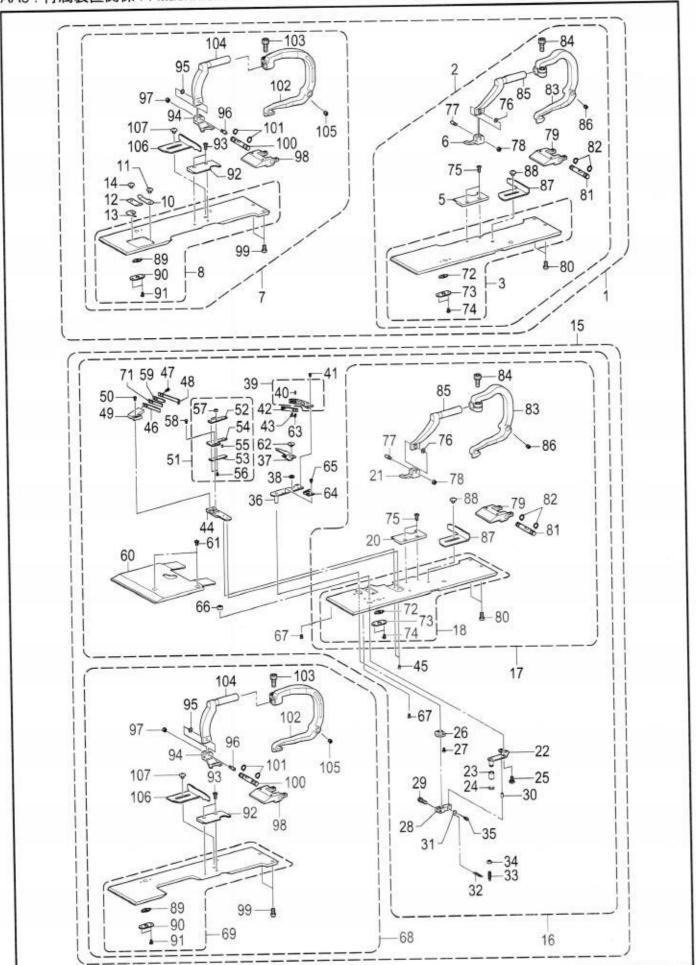

#### **CONTENTS**

| A.   | Machine body                                   | 1   |
|------|------------------------------------------------|-----|
| В.   | Needle bar and thread take-up mechanism        | 5   |
| C.   | Upper shaft mechanism                          | 9   |
| D.   | Zigzag mechanism                               | 11  |
|      | Needle bar rocking mechanism                   | 13  |
| F1.  | Presser foot mechanism                         | 15  |
| F2.  | Presser foot mechanism                         | 19  |
| F3.  | Presser foot mechanism                         | 21  |
| G.   | Feed mechanism                                 | 23  |
| Η.   | Cutter mechanism                               | 27  |
| J.   | Lower shaft mechanism                          | 29  |
| K.   | Looper mechanism                               | 31  |
| L.   | Double chain stitch looper mechanism           | 33  |
| M.   | Spreader mechanism                             | 37  |
| N.   | Lubrication                                    | 39  |
| P1.  | Threading mechanism                            | 43  |
| P2.  | Threading mechanism                            | 47  |
| P3.  | Threading mechanism                            | 49  |
| Q1.  | Thread trimmer mechanism                       | 51  |
| Q2.  | Thread trimmer mechanism                       | 53  |
| R.   | Upper thread trimmer mechanism                 | 55  |
| S1.  | Control box mechanism                          | 57  |
| S2.  | Control box mechanism (Power supply motor PCB) | 59  |
| Τ.   | Power switch mechanism                         | 61  |
| U1.  | Air pressure mechanism                         | 63  |
| U2.  | Air pressure mechanism                         | 65  |
| V.   | Power supply equipment mechanism               | 67  |
| W.   | Operation panel mechanism                      | 69  |
| X.   | Motor mechanism                                | 71  |
| Υ.   | Foot switch pedal mechanism                    | 73  |
| AΑ1. | Attachment set                                 | 75  |
| AA2. | Attachment set                                 | 81  |
| AA3. | Attachment set                                 | 83  |
| AA4. | Attachment set                                 | 85  |
| AA5. | Attachment set                                 | 91  |
| AA6. | Attachment set                                 | 95  |
| Z.   | Accessories                                    | 97  |
| Sp.  | Different parts list                           | 101 |
| Wa.  | Warning labels                                 | 104 |
|      | Index                                          | 405 |