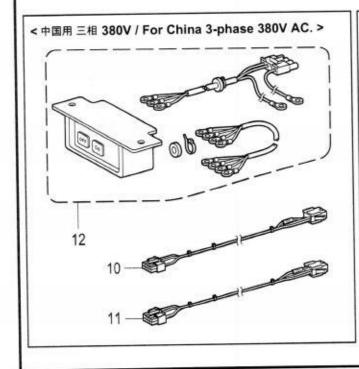

#### **CONTENTS**

| A.   | Machine body                                   | 1   |
|------|------------------------------------------------|-----|
| В.   | Needle bar and thread take-up mechanism        | 5   |
| C.   | Upper shaft mechanism                          | 9   |
| D.   | Zigzag mechanism                               | 11  |
|      | Needle bar rocking mechanism                   | 13  |
| F1.  | Presser foot mechanism                         | 15  |
| F2.  | Presser foot mechanism                         | 19  |
| F3.  | Presser foot mechanism                         | 21  |
| G.   | Feed mechanism                                 | 23  |
| Η.   | Cutter mechanism                               | 27  |
| J.   | Lower shaft mechanism                          | 29  |
| K.   | Looper mechanism                               | 31  |
| L.   | Double chain stitch looper mechanism           | 33  |
| M.   | Spreader mechanism                             | 37  |
| N.   | Lubrication                                    | 39  |
| P1.  | Threading mechanism                            | 43  |
| P2.  | Threading mechanism                            | 47  |
| P3.  | Threading mechanism                            | 49  |
| Q1.  | Thread trimmer mechanism                       | 51  |
| Q2.  | Thread trimmer mechanism                       | 53  |
| R.   | Upper thread trimmer mechanism                 | 55  |
| S1.  | Control box mechanism                          | 57  |
| S2.  | Control box mechanism (Power supply motor PCB) | 59  |
| Τ.   | Power switch mechanism                         | 61  |
| U1.  | Air pressure mechanism                         | 63  |
| U2.  | Air pressure mechanism                         | 65  |
| V.   | Power supply equipment mechanism               | 67  |
| W.   | Operation panel mechanism                      | 69  |
| X.   | Motor mechanism                                | 71  |
| Υ.   | Foot switch pedal mechanism                    | 73  |
| AΑ1. | Attachment set                                 | 75  |
| AA2. | Attachment set                                 | 81  |
| AA3. | Attachment set                                 | 83  |
| AA4. | Attachment set                                 | 85  |
| AA5. | Attachment set                                 | 91  |
| AA6. | Attachment set                                 | 95  |
| Z.   | Accessories                                    | 97  |
| Sp.  | Different parts list                           | 101 |
| Wa.  | Warning labels                                 | 104 |
|      | Index                                          | 405 |