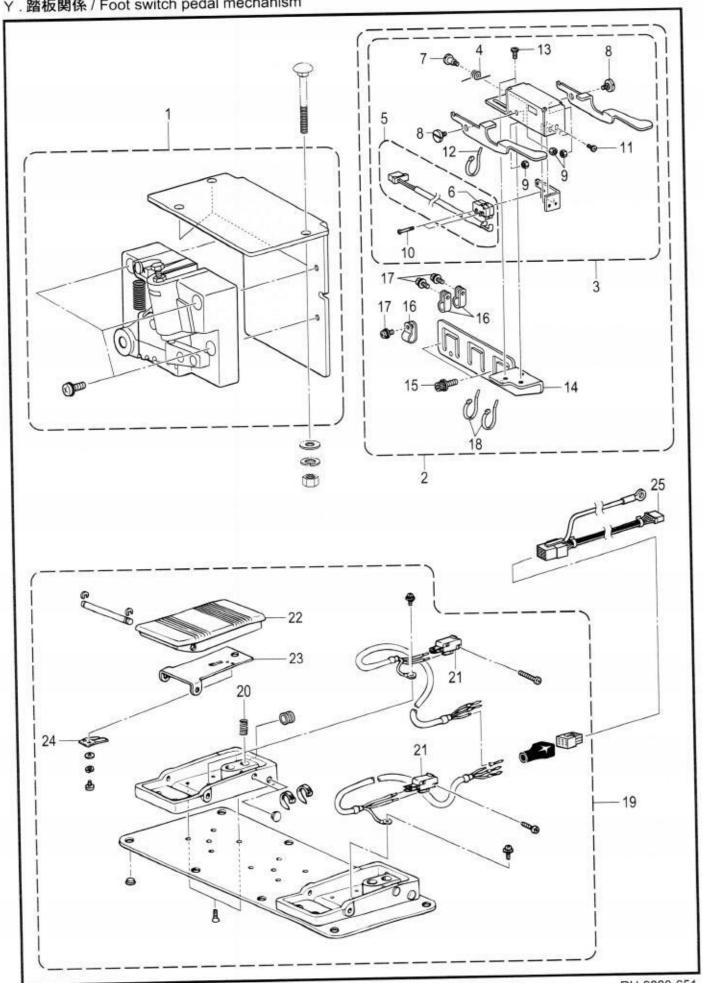

180P36 1 1 MRセンサクミ180P 6 2 +ナベザクミ3X8DA 1 シヤヘイイタCDD 6 3 +ナベザクミ26X10DA 1 ENCキバンクミハトメ 6 3 +ナベザクミ3X6DB 1 コードオサエCDDーHT 6 3 +ナベザクミ4X10DA 1 エンコーダカバー430D 6 3 +ナベザクミ4X30D 2 アナクボミ5X6 6 5 アナボルト5X16 1 モータカバー 1 ラベルコウオン13X20 1 モータホルダ 7 アナボルトザクミ8X30 1 タイミングブーリクミ 1 ベルトガイド | MOTOR ASSY CDD HATOME DRUM CDD SET SCREW SOCKET (CP) M4X6 MAGNET 180P36 MR SENSOR ASSY 180P SCREW PAN (SIP WASHER) M3X8 SHIELD PLATE CDD SCREW PAN (SIP WASHER) M2.6X10 ENC PCB ASSY HATOME SCREW PAN (SIP WASHER) M3X6 CORD HOLDER CDD-HT SCREW PAN (SIP WASHER) M4X10 ENCORDER COVER 430D SCREW PAN (SIP WASHER) M3X8 PULLEY HOLDER ASSY 430D SET SCREW SOCKET (CP) M5X6 BOLT SOCKET M5X16 MOTOR COVER LABEL, HIGH TEMP. 13X20 MOTOR HOLDRER BOLT SOCKET (SIP WASHER)M8X30 TIMING PULLEY ASSY SET SCREW SOCKET (FT) M6X6 BELT GUIDE SCREW PAN M4X8 | RM |



RH-9820-651

### Y. 踏板関係 / Foot switch pedal mechanism

| REF.NO                     | CODE       | Q'TY  | 品名            | NAME OF PARTS                                       | RM  |
|----------------------------|------------|-------|---------------|-----------------------------------------------------|-----|
|                            |            |       | 〈踏込みペダル用〉     | <for treadle=""></for>                              |     |
| 1                          | SA6567101  | 1     | フミコミユニットBクミ   | TREADLE UNIT B ASSY                                 |     |
| * I                        | 0/1000/101 |       | 〈手元スイッチ用〉     |                                                     |     |
| ,                          | SA7121001  | 4     | テモトスイツチオオクミ   | <for hand="" start="" switch=""></