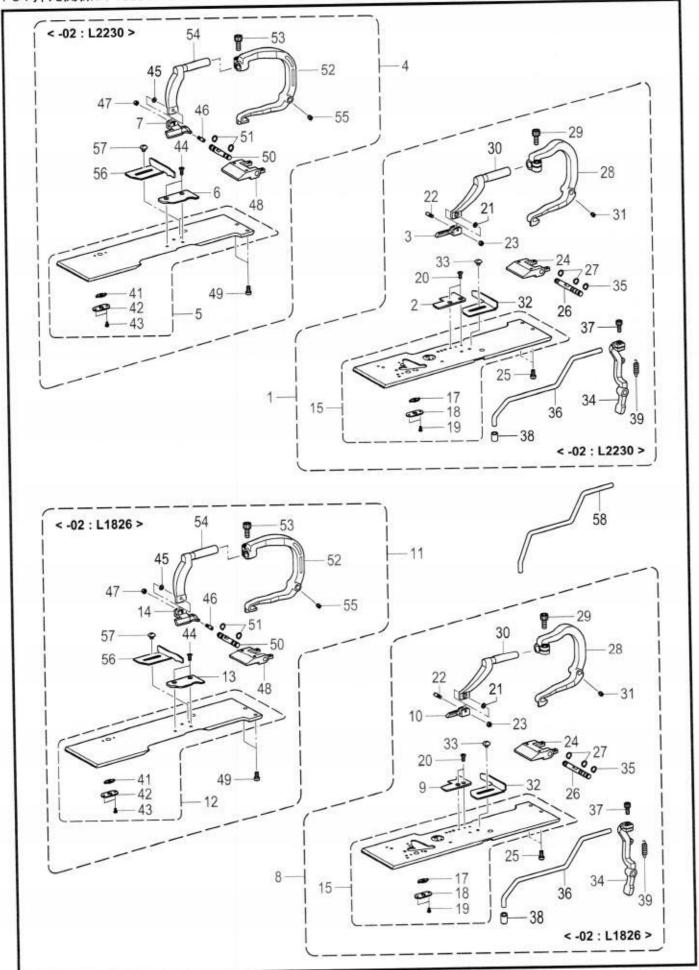

A. 主体関係 / Machine body

| REF.NO                     | CODE                   | Q'TY  | 品名               | NAME OF PARTS                 | R   |
|----------------------------|------------------------|-------|------------------|-------------------------------|-----|
| 1                          | SA5746001              | 1     | メンイタ             | MAIN PLATE                    |     |
| 2                          | SA5747001              |       | メンイタパツキン         | MAIN PLATE PACKING            |     |
| 3                          | 062501216              | 4     | ナベコ5X12          | SCREW PAN M5X12               |     |
| 4                          | SA5749001              |       | ガワイタ             | REAR COVER                    |     |
| 5                          | SA5750001              |       | ガワイタパツキン         | REAR COVER PACKING            |     |
| 2<br>3<br>4<br>5<br>5<br>7 | 062501216              |       | ナベコ5X12          | SCREW PAN M5X12               |     |
| 7                          | SA5751001              |       | ベルトカバー           | BELT COVER                    | - 1 |
| 9                          | 0A4401606              | 97.0  | +ナベザクミ4X16DA     | SCREW PAN (S/P WASHER) M4X16  |     |
| 9                          | SA5752201              |       | ベツドダイ            | BED BASE                      |     |
| 10                         | SA5753001              |       | ベツトダイクツション       | BED BASE CUSHION              |     |
| 11                         | SA7556001              |       | スペーサー4X6.5       | SPACER 4X6.5                  |     |
| 12                         | 060401216              |       | バインド4X12         | SCREW BIND M4X12              |     |
| 13                         | 047502242              |       | スプリングピンAW5       | PIN SPRING ROLL AW5           |     |
| 14                         | 158827009              | 4     | ベツドダイクツシヨンA      | BED BASE CUSHION, A           |     |
| 15                         | S21728001              |       | ボルト6X80          | BOLT M6X80                    |     |
| 16                         | 159458009              |       | ゴムシート            | RUBBER SHEET                  |     |
| 17                         | 115947101              | 50.13 | ザガネ              | WASHER PLAIN 6.35             |     |
| 18                         | 025060336              | 82990 | ヒラザガネダイ6         |                               |     |
| 19                         | 021060106              |       | 1シュナット6          | WASHER PLAIN L 6<br>NUT 1 M6  |     |
| 20                         | SA5754001              |       | ガススプリング          | INCT 1 M6                     |     |
| 21                         | SA5763001              |       | GSササエイタ          | 1                             |     |
| 22                         | S55477001              |       | アナボルトザクミ6X16     | GS SUPPORT PLATE              |     |
| 23                         | S35218101              |       | GSササエピンF         | BOLT SOCKET (S/P WASHER)M6X16 |     |
| 24                         | 048080142              |       | トメワジクヨウC8        | SUPPORT PIN, F :GS            |     |
| 25                         | SA5764001              |       | GSササエジク          | RETAINING RING EXTERNAL C8    |     |
| 26                         | 048080142              |       | トメワジクヨウC8        | GS SUPPORT SHAFT              |     |
| 7                          | 154465001              |       | ハイユキヤツブササエクミ     | RETAINING RING EXTERNAL C8    | - 1 |
| 8                          | 114486002              |       | ポリオイラータイ         | DUST OILER SUPPORT ASSY       |     |
| 9                          | 062500816              |       |                  | OILER                         |     |
| 80                         |                        |       | ナベコ5X8           | SCREW PAN M5X8                |     |
| 31                         | SA5765101              |       | ヒンジレバージク         | HINGE LEVER SHAFT             |     |
| 32                         | 014060836              |       | アナクボミ6X8         | SET SCREW SOCKET (CP) M6X8    |     |
| 33                         | SA5766001              |       | ヒンジササエジク         | HINGE SUPPORT SHAFT           | - 1 |
| 34                         | 014060836              |       | アナクボミ6X8         | SET SCREW SOCKET (CP) M6X8    |     |
| 5                          | SA5791101              |       | トウブササエレバー        | HEAD SUPPORT LEVER            | - 1 |
| 6                          | SA5792001<br>SA5802001 |       | ネジリバネA           | SPRING TWIST A                | -5  |
| 37                         |                        |       | ヒンジB<br>マナケギスのソウ | HINGE B                       | - 1 |
| 124                        | 014060836              |       | アナクボミ6X8         | SET SCREW SOCKET (CP) M6X8    | - 1 |
| 18                         | SA7044001              |       | ベツドヒンジジク         | BED HINGE SHAFT               |     |
| 323                        | 014060836              | 23000 | アナクボミ6X8         | SET SCREW SOCKET (CP) M6X8    |     |
|                            | SA5803001              |       | ハリカイドウカバー        | NEEDLE GUIDE COVER            |     |
| 1                          | 062400816              | 11.5  | ナペコ4X8           | SCREW PAN M4X8                |     |
|                            | SA5804001              |       | フィンガーガード         | FINGER GUARD                  |     |
|                            | S35221101              |       | ダンネジM4           | SHOULDER SCREW M4             |     |
|                            | 021400206              |       | 2シュナット4          | NUT 2 M4                      |     |
| 5                          | 107017001              |       | ナミバネザガネ          | WAVE WASHER                   |     |
| 6                          | 028040246              | 9.5   | バネザガネ2-4         | WASHER SPRING 2-4             |     |
| Q1 U PA                    | SA5805001              |       | ベットフタ            | BED COVER                     |     |
|                            | 004401003              |       | +サラコ4X10         | SCREW, FLAT M4X10             |     |
|                            | S58636001              |       | アナボルトザクミ8X30     | BOLT SOCKET (S/P WASHER)M8X30 | 1   |
|                            | 104833001              |       | ゴムセン4.3          | RUBBER CAP, 4.3               |     |
|                            | 104833001              |       | ゴムセン4.3          | RUBBER CAP, 4.3               |     |
|                            | S32263001              |       | ゴムセン8.5          | RUBBER CAP, 8.5               |     |
| 355                        | S32263001              |       | ゴムセン8.5          | RUBBER CAP, 8.5               |     |
| 4                          | S32263001              |       | ゴムセン8.5          | RUBBER CAP, 8.5               |     |
|                            | 104821001              |       | ゴムセン10.5         | RUBBER CAP, 10.5              |     |
|                            | 150756000              |       | ゴムセン18.5         | RUBBER CAP, 18.5              |     |
| 27                         | 150756000              |       | ゴムセン18.5         | RUBBER CAP, 18.5              |     |
|                            | 150756000              |       | ゴムセン18.5         | RUBBER CAP, 18.5              |     |
|                            | 150756000              | 1 :   | ゴムセン18.5         | RUBBER CAP, 18.5              |     |
|                            | 158882001              | 4     | ゴムセン22           | RUBBER CAP, 22                |     |
| 1 :                        | SA5810001              |       | ゴムセン23.5         | RUBBER CAP 23.5               |     |
| 2 :                        | SA5811001              | 200   | ゴムセン38.5         | RUBBER CAP 38.5               |     |