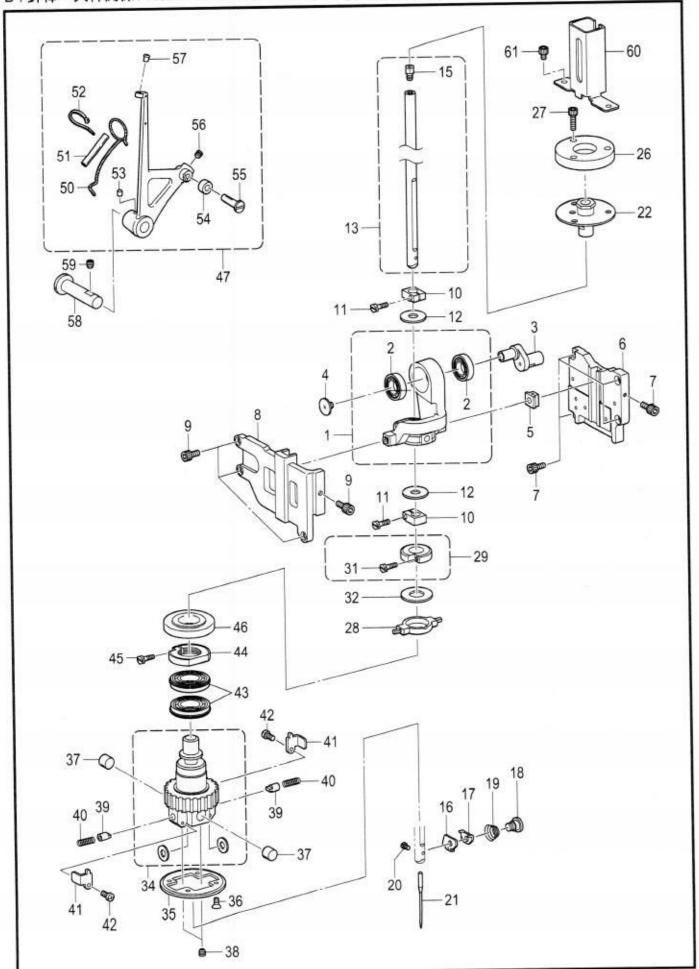

#### **CONTENTS**

| A.   | Machine body                                   | 1   |
|------|------------------------------------------------|-----|
| В.   | Needle bar and thread take-up mechanism        | 5   |
| C.   | Upper shaft mechanism                          | 9   |
| D.   | Zigzag mechanism                               | 11  |
|      | Needle bar rocking mechanism                   | 13  |
| F1.  | Presser foot mechanism                         | 15  |
| F2.  | Presser foot mechanism                         | 19  |
| F3.  | Presser foot mechanism                         | 21  |
| G.   | Feed mechanism                                 | 23  |
| Η.   | Cutter mechanism                               | 27  |
| J.   | Lower shaft mechanism                          | 29  |
| K.   | Looper mechanism                               | 31  |
| L.   | Double chain stitch looper mechanism           | 33  |
| M.   | Spreader mechanism                             | 37  |
| N.   | Lubrication                                    | 39  |
| P1.  | Threading mechanism                            | 43  |
| P2.  | Threading mechanism                            | 47  |
| P3.  | Threading mechanism                            | 49  |
| Q1.  | Thread trimmer mechanism                       | 51  |
| Q2.  | Thread trimmer mechanism                       | 53  |
| R.   | Upper thread trimmer mechanism                 | 55  |
| S1.  | Control box mechanism                          | 57  |
| S2.  | Control box mechanism (Power supply motor PCB) | 59  |
| Τ.   | Power switch mechanism                         | 61  |
| U1.  | Air pressure mechanism                         | 63  |
| U2.  | Air pressure mechanism                         | 65  |
| V.   | Power supply equipment mechanism               | 67  |
| W.   | Operation panel mechanism                      | 69  |
| X.   | Motor mechanism                                | 71  |
| Υ.   | Foot switch pedal mechanism                    | 73  |
| AΑ1. | Attachment set                                 | 75  |
| AA2. | Attachment set                                 | 81  |
| AA3. | Attachment set                                 | 83  |
| AA4. | Attachment set                                 | 85  |
| AA5. | Attachment set                                 | 91  |
| AA6. | Attachment set                                 | 95  |
| Z.   | Accessories                                    | 97  |
| Sp.  | Different parts list                           | 101 |
| Wa.  | Warning labels                                 | 104 |
|      | Index                                          | 405 |