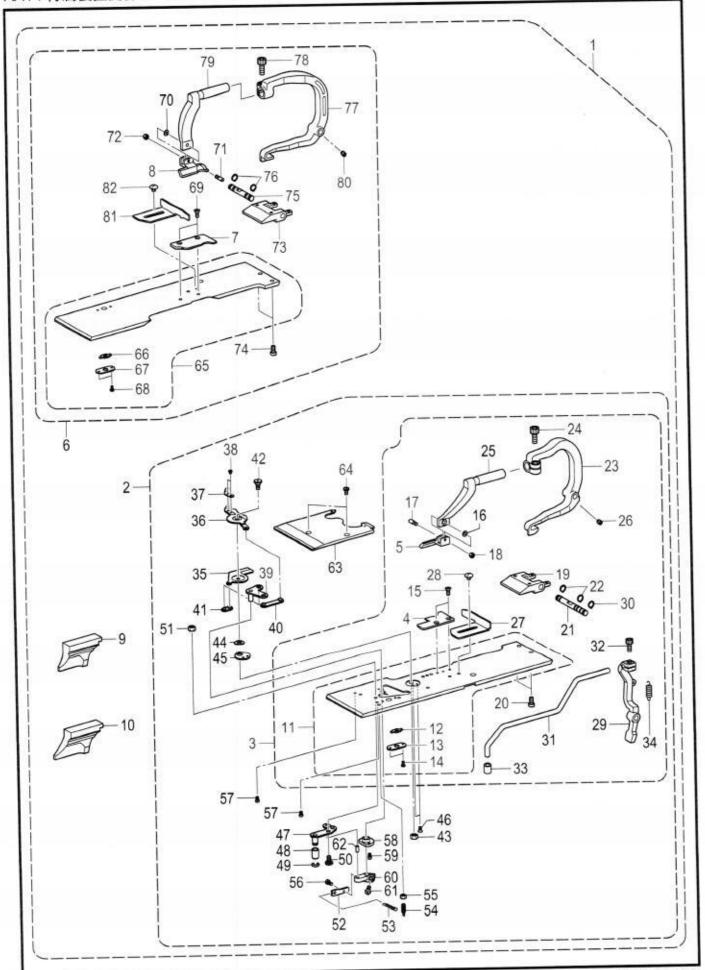

A. 主体関係 / Machine body

| REF.NO                     | CODE                   | Q'TY  | 品名               | NAME OF PARTS                 | R   |
|----------------------------|------------------------|-------|------------------|-------------------------------|-----|
| 1                          | SA5746001              | 1     | メンイタ             | MAIN PLATE                    |     |
| 2                          | SA5747001              |       | メンイタパツキン         | MAIN PLATE PACKING            |     |
| 3                          | 062501216              | 4     | ナベコ5X12          | SCREW PAN M5X12               |     |
| 4                          | SA5749001              |       | ガワイタ             | REAR COVER                    |     |
| 5                          | SA5750001              |       | ガワイタパツキン         | REAR COVER PACKING            |     |
| 2<br>3<br>4<br>5<br>5<br>7 | 062501216              |       | ナベコ5X12          | SCREW PAN M5X12               |     |
| 7                          | SA5751001              |       | ベルトカバー           | BELT COVER                    | - 1 |
| 9                          | 0A4401606              | 97.0  | +ナベザクミ4X16DA     | SCREW PAN (S/P WASHER) M4X16  |     |
| 9                          | SA5752201              |       | ベツドダイ            | BED BASE                      |     |
| 10                         | SA5753001              |       | ベツトダイクツション       | BED BASE CUSHION              |     |
| 11                         | SA7556001              |       | スペーサー4X6.5       | SPACER 4X6.5                  |     |
| 12                         | 060401216              |       | バインド4X12         | SCREW BIND M4X12              |     |
| 13                         | 047502242              |       | スプリングピンAW5       | PIN SPRING ROLL AW5           |     |
| 14                         | 158827009              | 4     | ベツドダイクツシヨンA      | BED BASE CUSHION, A           |     |
| 15                         | S21728001              |       | ボルト6X80          | BOLT M6X80                    |     |
| 16                         | 159458009              |       | ゴムシート            | RUBBER SHEET                  |     |
| 17                         | 115947101              | 50.13 | ザガネ              | WASHER PLAIN 6.35             |     |
| 18                         | 025060336              | 82990 | ヒラザガネダイ6         |                               |     |
| 19                         | 021060106              |       | 1シュナット6          | WASHER PLAIN L 6<br>NUT 1 M6  |     |
| 20                         | SA5754001              |       | ガススプリング          | INCT 1 M6                     |     |
| 21                         | SA5763001              |       | GSササエイタ          | 1                             |     |
| 22                         | S55477001              |       | アナボルトザクミ6X16     | GS SUPPORT PLATE              |     |
| 23                         | S35218101              |       | GSササエピンF         | BOLT SOCKET (S/P WASHER)M6X16 |     |
| 24                         | 048080142              |       | トメワジクヨウC8        | SUPPORT PIN, F :GS            |     |
| 25                         | SA5764001              |       | GSササエジク          | RETAINING RING EXTERNAL C8    |     |
| 26                         | 048080142              |       | トメワジクヨウC8        | GS SUPPORT SHAFT              |     |
| 7                          | 154465001              |       | ハイユキヤツブササエクミ     | RETAINING RING EXTERNAL C8    | - 1 |
| 8                          | 114486002              |       | ポリオイラータイ         | DUST OILER SUPPORT ASSY       |     |
| 9                          | 062500816              |       |                  | OILER                         |     |
| 80                         |                        |       | ナベコ5X8           | SCREW PAN M5X8                |     |
| 31                         | SA5765101              |       | ヒンジレバージク         | HINGE LEVER SHAFT             |     |
| 32                         | 014060836              |       | アナクボミ6X8         | SET SCREW SOCKET (CP) M6X8    |     |
| 33                         | SA5766001              |       | ヒンジササエジク         | HINGE SUPPORT SHAFT           | - 1 |
| 34                         | 014060836              |       | アナクボミ6X8         | SET SCREW SOCKET (CP) M6X8    |     |
| 5                          | SA5791101              |       | トウブササエレバー        | HEAD SUPPORT LEVER            | - 1 |
| 6                          | SA5792001<br>SA5802001 |       | ネジリバネA           | SPRING TWIST A                | -5  |
| 37                         |                        |       | ヒンジB<br>マナケギスのソウ | HINGE B                       | - 1 |
| 124                        | 014060836              |       | アナクボミ6X8         | SET SCREW SOCKET (CP) M6X8    | - 1 |
| 18                         | SA7044001              |       | ベツドヒンジジク         | BED HINGE SHAFT               |     |
| 323                        | 014060836              | 23000 | アナクボミ6X8         | SET SCREW SOCKET (CP) M6X8    |     |
|                            | SA5803001              |       | ハリカイドウカバー        | NEEDLE GUIDE COVER            |     |
| 1                          | 062400816              | 11.5  | ナペコ4X8           | SCREW PAN M4X8                |     |
|                            | SA5804001              |       | フィンガーガード         | FINGER GUARD                  |     |
|                            | S35221101              |       | ダンネジM4           | SHOULDER SCREW M4             |     |
|                            | 021400206              |       | 2シュナット4          | NUT 2 M4                      |     |
| 5                          | 107017001              |       | ナミバネザガネ          | WAVE WASHER                   |     |
| 6                          | 028040246              | 9.5   | バネザガネ2-4         | WASHER SPRING 2-4             |     |
| Q1 U PA                    | SA5805001              |       | ベットフタ            | BED COVER                     |     |
|                            | 004401003              |       | +サラコ4X10         | SCREW, FLAT M4X10             |     |
|                            | S58636001              |       | アナボルトザクミ8X30     | BOLT SOCKET (S/P WASHER)M8X30 | 1   |
|                            | 104833001              |       | ゴムセン4.3          | RUBBER CAP, 4.3               |     |
|                            | 104833001              |       | ゴムセン4.3          | RUBBER CAP, 4.3               |     |
|                            | S32263001              |       | ゴムセン8.5          | RUBBER CAP, 8.5               |     |
| 355                        | S32263001              |       | ゴムセン8.5          | RUBBER CAP, 8.5               |     |
| 4                          | S32263001              |       | ゴムセン8.5          | RUBBER CAP, 8.5               |     |
|                            | 104821001              |       | ゴムセン10.5         | RUBBER CAP, 10.5              |     |
|                            | 150756000              |       | ゴムセン18.5         | RUBBER CAP, 18.5              |     |
| 27                         | 150756000              |       | ゴムセン18.5         | RUBBER CAP, 18.5              |     |
|                            | 150756000              |       | ゴムセン18.5         | RUBBER CAP, 18.5              |     |
|                            | 150756000              | 1 :   | ゴムセン18.5         | RUBBER CAP, 18.5              |     |
|                            | 158882001              | 4     | ゴムセン22           | RUBBER CAP, 22                |     |
| 1 :                        | SA5810001              |       | ゴムセン23.5         | RUBBER CAP 23.5               |     |
| 2 :                        | SA5811001              | 200   | ゴムセン38.5         | RUBBER CAP 38.5               |     |

#### A. 主体関係 / Machine body

| REF.NO                     | CODE                                                          | Q'TY   | 品名                                               | NAME OF PARTS                                                                         | RM |
|----------------------------|---------------------------------------------------------------|--------|--------------------------------------------------|---------------------------------------------------------------------------------------|----|
| 63<br>64<br>65<br>66<br>67 | SA5819001<br>SA5820001<br>SA5821001<br>S35221101<br>107017001 | 1 1    | ゴムセン<br>コ-ドブツシュ<br>ハリフリマドフタ<br>ダンネジM4<br>ナミバネザガネ | RUBBER CAP<br>CORD BUSH<br>Z-WINDOW COVER<br>SHOULDER SCREW M4<br>WAVE WASHER         |    |
| 68                         | SA0793001                                                     | 1      | <日本向以外><br>ラベルチュウイ.チュウエイ<br><日本向>                | <except for="" japan=""> LABEL, CAUTION CHN/ENG <for japan="" only=""></for></except> |    |
| 69                         | SA0792001                                                     | 1      | ラベルチユウイ.ワエイ                                      | LABEL, CAUTION JPN/ENG                                                                |    |
| 70<br>71                   | S36924001<br>S37060001                                        | 6<br>4 | ワーニングマーク<br>アースマーク                               | INJURY MARK<br>LABEL, GROUNDING                                                       |    |
|                            |                                                               |        |                                                  |                                                                                       |    |
|                            |                                                               |        |                                                  |                                                                                       |    |
|                            |                                                               |        |                                                  |                                                                                       |    |
|                            |                                                               |        |                                                  |                                                                                       |    |
|                            |                                                               |        |                                                  |                                                                                       |    |