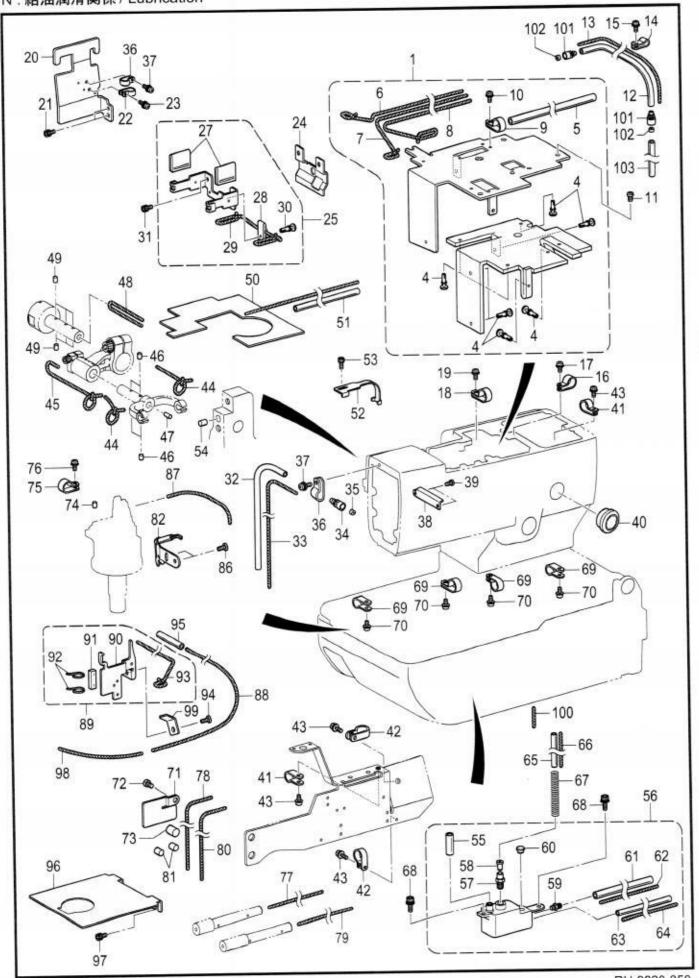

#### **CONTENTS**

| A.   | Machine body                                   | 1   |
|------|------------------------------------------------|-----|
| В.   | Needle bar and thread take-up mechanism        | 5   |
| C.   | Upper shaft mechanism                          | 9   |
| D.   | Zigzag mechanism                               | 11  |
|      | Needle bar rocking mechanism                   | 13  |
| F1.  | Presser foot mechanism                         | 15  |
| F2.  | Presser foot mechanism                         | 19  |
| F3.  | Presser foot mechanism                         | 21  |
| G.   | Feed mechanism                                 | 23  |
| Η.   | Cutter mechanism                               | 27  |
| J.   | Lower shaft mechanism                          | 29  |
| K.   | Looper mechanism                               | 31  |
| L.   | Double chain stitch looper mechanism           | 33  |
| M.   | Spreader mechanism                             | 37  |
| N.   | Lubrication                                    | 39  |
| P1.  | Threading mechanism                            | 43  |
| P2.  | Threading mechanism                            | 47  |
| P3.  | Threading mechanism                            | 49  |
| Q1.  | Thread trimmer mechanism                       | 51  |
| Q2.  | Thread trimmer mechanism                       | 53  |
| R.   | Upper thread trimmer mechanism                 | 55  |
| S1.  | Control box mechanism                          | 57  |
| S2.  | Control box mechanism (Power supply motor PCB) | 59  |
| Τ.   | Power switch mechanism                         | 61  |
| U1.  | Air pressure mechanism                         | 63  |
| U2.  | Air pressure mechanism                         | 65  |
| V.   | Power supply equipment mechanism               | 67  |
| W.   | Operation panel mechanism                      | 69  |
| X.   | Motor mechanism                                | 71  |
| Υ.   | Foot switch pedal mechanism                    | 73  |
| AΑ1. | Attachment set                                 | 75  |
| AA2. | Attachment set                                 | 81  |
| AA3. | Attachment set                                 | 83  |
| AA4. | Attachment set                                 | 85  |
| AA5. | Attachment set                                 | 91  |
| AA6. | Attachment set                                 | 95  |
| Z.   | Accessories                                    | 97  |
| Sp.  | Different parts list                           | 101 |
| Wa.  | Warning labels                                 | 104 |
|      | Index                                          | 405 |