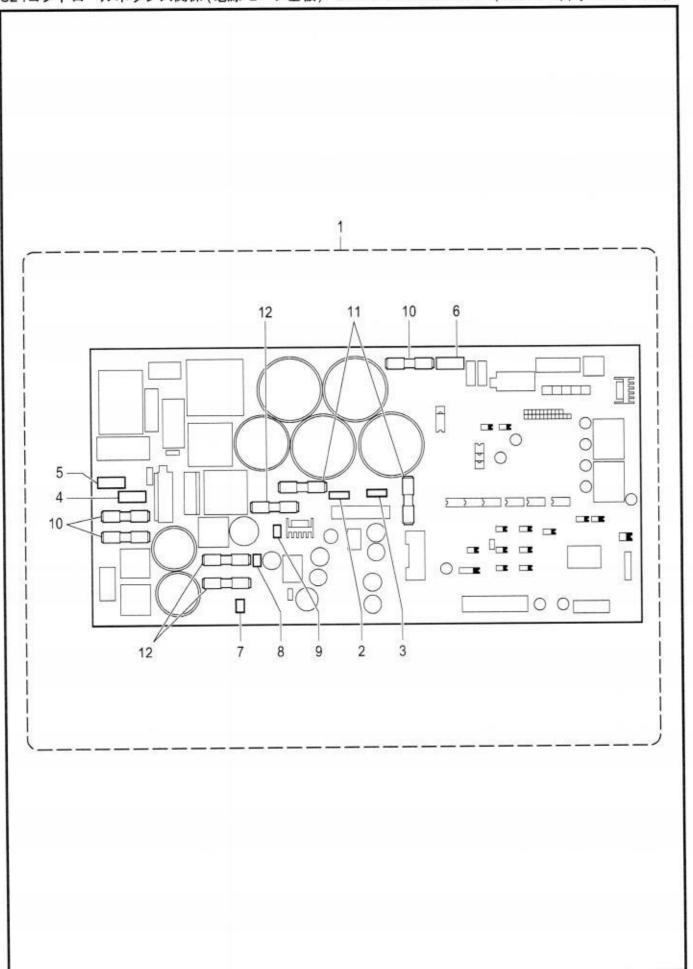

#### **CONTENTS**

| A.   | Machine body                                   | 1   |
|------|------------------------------------------------|-----|
| В.   | Needle bar and thread take-up mechanism        | 5   |
| C.   | Upper shaft mechanism                          | 9   |
| D.   | Zigzag mechanism                               | 11  |
|      | Needle bar rocking mechanism                   | 13  |
| F1.  | Presser foot mechanism                         | 15  |
| F2.  | Presser foot mechanism                         | 19  |
| F3.  | Presser foot mechanism                         | 21  |
| G.   | Feed mechanism                                 | 23  |
| Η.   | Cutter mechanism                               | 27  |
| J.   | Lower shaft mechanism                          | 29  |
| K.   | Looper mechanism                               | 31  |
| L.   | Double chain stitch looper mechanism           | 33  |
| M.   | Spreader mechanism                             | 37  |
| N.   | Lubrication                                    | 39  |
| P1.  | Threading mechanism                            | 43  |
| P2.  | Threading mechanism                            | 47  |
| P3.  | Threading mechanism                            | 49  |
| Q1.  | Thread trimmer mechanism                       | 51  |
| Q2.  | Thread trimmer mechanism                       | 53  |
| R.   | Upper thread trimmer mechanism                 | 55  |
| S1.  | Control box mechanism                          | 57  |
| S2.  | Control box mechanism (Power supply motor PCB) | 59  |
| Τ.   | Power switch mechanism                         | 61  |
| U1.  | Air pressure mechanism                         | 63  |
| U2.  | Air pressure mechanism                         | 65  |
| V.   | Power supply equipment mechanism               | 67  |
| W.   | Operation panel mechanism                      | 69  |
| X.   | Motor mechanism                                | 71  |
| Υ.   | Foot switch pedal mechanism                    | 73  |
| AΑ1. | Attachment set                                 | 75  |
| AA2. | Attachment set                                 | 81  |
| AA3. | Attachment set                                 | 83  |
| AA4. | Attachment set                                 | 85  |
| AA5. | Attachment set                                 | 91  |
| AA6. | Attachment set                                 | 95  |
| Z.   | Accessories                                    | 97  |
| Sp.  | Different parts list                           | 101 |
| Wa.  | Warning labels                                 | 104 |
|      | Index                                          | 405 |