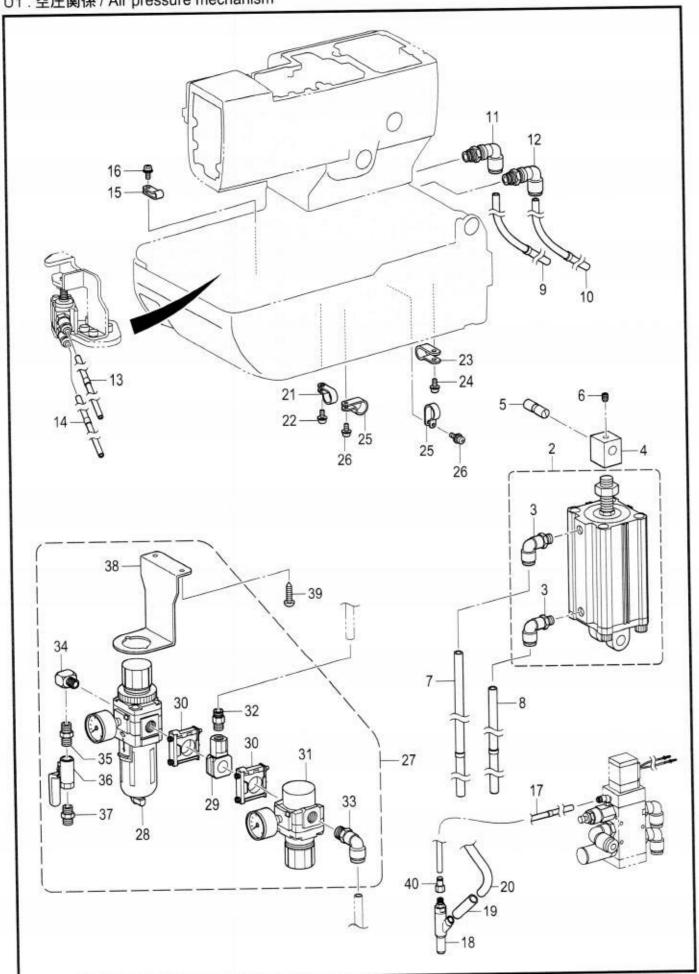

#### **CONTENTS**

| A.   | Machine body                                   | 1   |
|------|------------------------------------------------|-----|
| В.   | Needle bar and thread take-up mechanism        | 5   |
| C.   | Upper shaft mechanism                          | 9   |
| D.   | Zigzag mechanism                               | 11  |
|      | Needle bar rocking mechanism                   | 13  |
| F1.  | Presser foot mechanism                         | 15  |
| F2.  | Presser foot mechanism                         | 19  |
| F3.  | Presser foot mechanism                         | 21  |
| G.   | Feed mechanism                                 | 23  |
| Η.   | Cutter mechanism                               | 27  |
| J.   | Lower shaft mechanism                          | 29  |
| K.   | Looper mechanism                               | 31  |
| L.   | Double chain stitch looper mechanism           | 33  |
| M.   | Spreader mechanism                             | 37  |
| N.   | Lubrication                                    | 39  |
| P1.  | Threading mechanism                            | 43  |
| P2.  | Threading mechanism                            | 47  |
| P3.  | Threading mechanism                            | 49  |
| Q1.  | Thread trimmer mechanism                       | 51  |
| Q2.  | Thread trimmer mechanism                       | 53  |
| R.   | Upper thread trimmer mechanism                 | 55  |
| S1.  | Control box mechanism                          | 57  |
| S2.  | Control box mechanism (Power supply motor PCB) | 59  |
| Τ.   | Power switch mechanism                         | 61  |
| U1.  | Air pressure mechanism                         | 63  |
| U2.  | Air pressure mechanism                         | 65  |
| V.   | Power supply equipment mechanism               | 67  |
| W.   | Operation panel mechanism                      | 69  |
| X.   | Motor mechanism                                | 71  |
| Υ.   | Foot switch pedal mechanism                    | 73  |
| AΑ1. | Attachment set                                 | 75  |
| AA2. | Attachment set                                 | 81  |
| AA3. | Attachment set                                 | 83  |
| AA4. | Attachment set                                 | 85  |
| AA5. | Attachment set                                 | 91  |
| AA6. | Attachment set                                 | 95  |
| Z.   | Accessories                                    | 97  |
| Sp.  | Different parts list                           | 101 |
| Wa.  | Warning labels                                 | 104 |
|      | Index                                          | 405 |