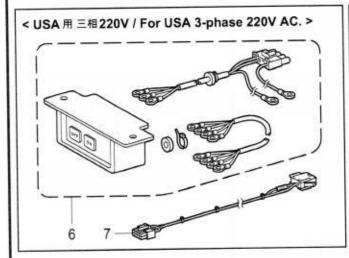

-------------------|---------------------------------------------------------------------------------------------------------------------------------------------------------------|-------------------------|--------------------------|--------|
| PCB ASSY POWER SUPPLY MOTOR TND10V101K VARISTOR:V10D101 TND10V241K VARISTOR:V10D241 TND14V511K VARISTOR:V14D511 TND14V561K VARISTOR:V14D561 TND14V911K VARISTOR:V14D911 TND5V121K VARISTOR:V5D121 TND5V330K VARISTOR:V5D330 TND5V820K VARISTOR:V5D820 50V-15A G FUSE S 15A 50V-6A G FUSE S 6A | 田名<br>ンゲンモータキバンクミ<br>リスタTND10V241K<br>リスタTND14V561K<br>リスタTND14V911K<br>リスタTND5V121K<br>リスタTND5V330K<br>リスタTND5V820K<br>GMB 250V-15A<br>GMB 250V-6A<br>FUSE3A | QTY 1 1 1 1 1 1 1 3 2 3 | The second second second |        |

### T. スイッチ関係 / Power switch mechanism













T. スイッチ関係 / Power switch mechanism

| REF.NO         | CODE                                | Q'TY | 品名                                                                          | NAME OF PARTS                                                                                                                         | RM |
|----------------|-------------------------------------|------|-----------------------------------------------------------------------------|---------------------------------------------------------------------------------------------------------------------------------------|----|
| 1 2            | SA3813001<br>SA3822001              |      | <b>&lt;日本用 単相 100V&gt;</b><br>デンSWクミ1P-JPN<br>Vキリカエハ-ネス100V                 | <for 1-phase="" 100v="" ac.="" japan=""> POWER S