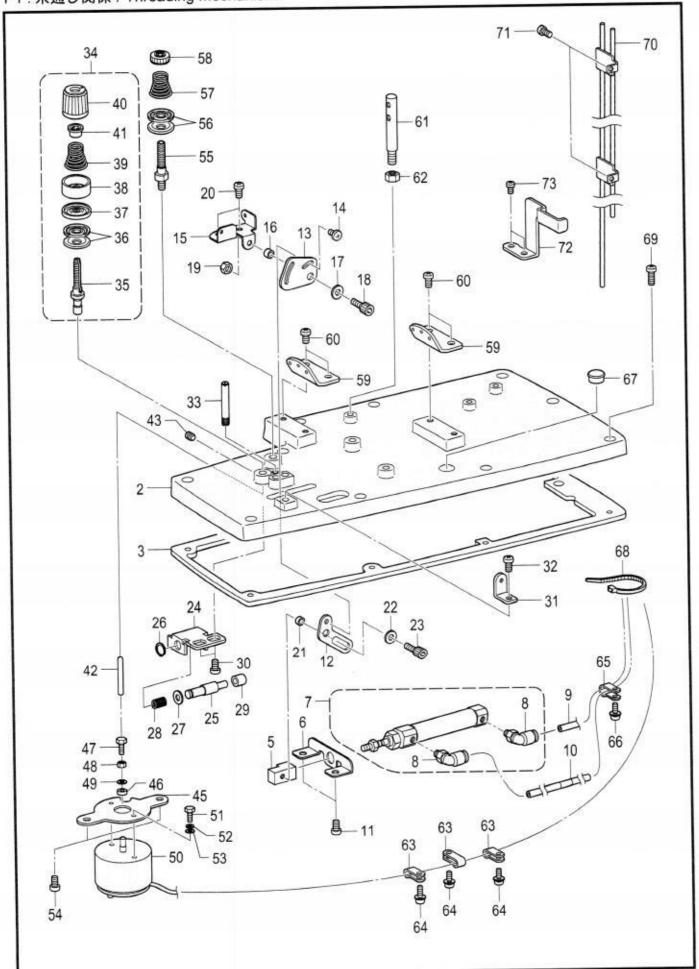

#### **CONTENTS**

| A.   | Machine body                                   | 1   |
|------|------------------------------------------------|-----|
| В.   | Needle bar and thread take-up mechanism        | 5   |
| C.   | Upper shaft mechanism                          | 9   |
| D.   | Zigzag mechanism                               | 11  |
|      | Needle bar rocking mechanism                   | 13  |
| F1.  | Presser foot mechanism                         | 15  |
| F2.  | Presser foot mechanism                         | 19  |
| F3.  | Presser foot mechanism                         | 21  |
| G.   | Feed mechanism                                 | 23  |
| Η.   | Cutter mechanism                               | 27  |
| J.   | Lower shaft mechanism                          | 29  |
| K.   | Looper mechanism                               | 31  |
| L.   | Double chain stitch looper mechanism           | 33  |
| M.   | Spreader mechanism                             | 37  |
| N.   | Lubrication                                    | 39  |
| P1.  | Threading mechanism                            | 43  |
| P2.  | Threading mechanism                            | 47  |
| P3.  | Threading mechanism                            | 49  |
| Q1.  | Thread trimmer mechanism                       | 51  |
| Q2.  | Thread trimmer mechanism                       | 53  |
| R.   | Upper thread trimmer mechanism                 | 55  |
| S1.  | Control box mechanism                          | 57  |
| S2.  | Control box mechanism (Power supply motor PCB) | 59  |
| Τ.   | Power switch mechanism                         | 61  |
| U1.  | Air pressure mechanism                         | 63  |
| U2.  | Air pressure mechanism                         | 65  |
| V.   | Power supply equipment mechanism               | 67  |
| W.   | Operation panel mechanism                      | 69  |
| X.   | Motor mechanism                                | 71  |
| Υ.   | Foot switch pedal mechanism                    | 73  |
| AΑ1. | Attachment set                                 | 75  |
| AA2. | Attachment set                                 | 81  |
| AA3. | Attachment set                                 | 83  |
| AA4. | Attachment set                                 | 85  |
| AA5. | Attachment set                                 | 91  |
| AA6. | Attachment set                                 | 95  |
| Z.   | Accessories                                    | 97  |
| Sp.  | Different parts list                           | 101 |
| Wa.  | Warning labels                                 | 104 |
|      | Index                                          | 405 |