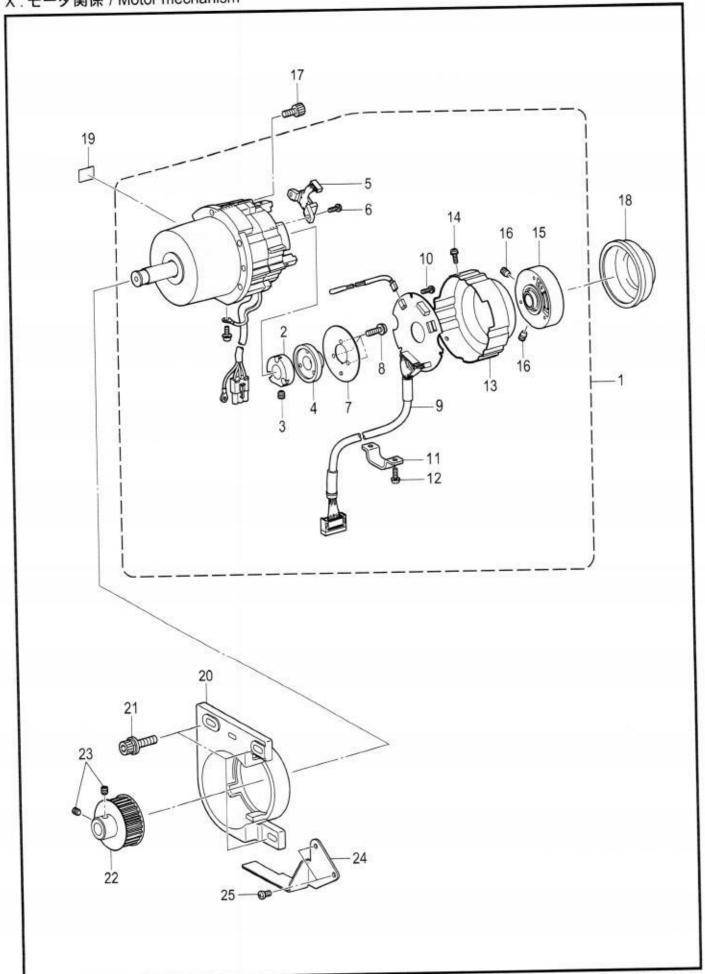

| - 1       |
|                                                                            |                                                  |                                                                              |                                                                                                                                           |           |
|                                                                            | SA6546001<br>0B0452006<br>J03974001<br>J04146001 | SA6546001 1<br>0B0452006 4<br>J03974001 1<br>J04146001 1                     | SA6546001 1 パネルハーネス 4 ヤマルモク45×20 1 デンゲンライトホゴ J04146001 1 カクサンフイルム75PBA                                                                    | SA5360001 |



X. モータ関係 / Motor mechanism

| REF.NO CODE                                                                                                                                                                                                                                                                                         | Q'TY 品名                                                                                                                                                                                                                                                                                                           | NAME OF PARTS