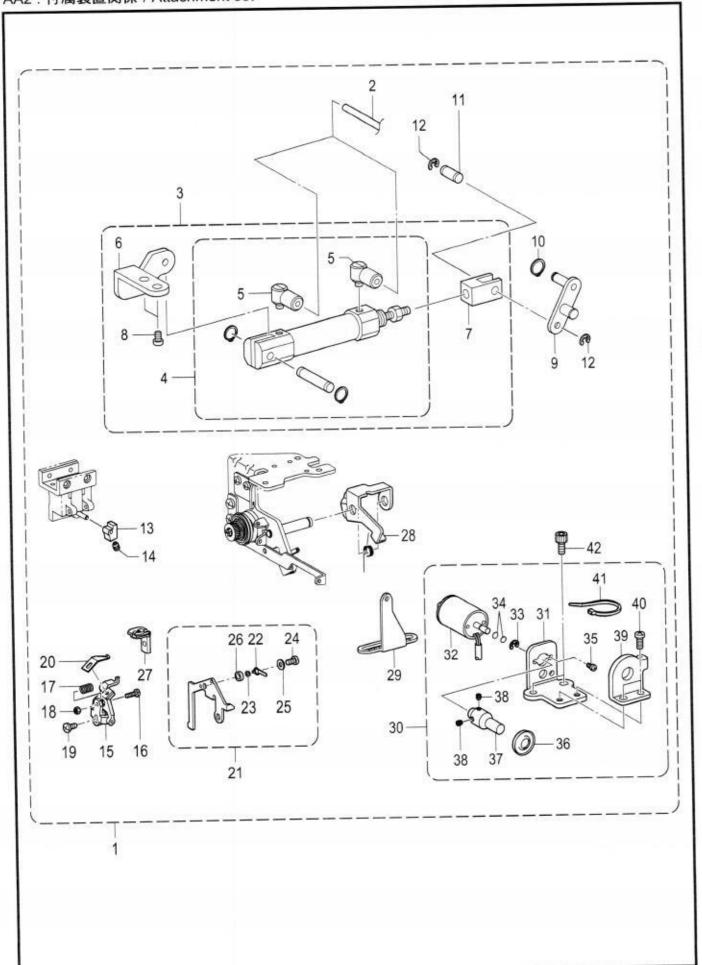

INING RING EXTERNAL C6 CLAMP LEVER L BOLT SOCKET M5X12 CLAMP ARM L-J SET SCREW SOCKET(CP) M4X5 CROTH GUIDE L SCREW M3.5 | RM |
|            |      |                                              |                                                                                     |                                                                                                                                                                               |    |
|            |      |                                              |                                                                                     |                                                                                                                                                                               |    |



AA2. 付属装置関係/ Attachment set

| REF.NO                     | CODE       | QTY   | 品名                                       | NAME OF PARTS                                              | RM  |
|----------------------------|------------|-------|------------------------------------------|------------------------------------------------------------|-----|
|                            |            | 100   | 〈組替用部品〉                                  | <for exchange="" parts=""></for>                           |     |
|                            |            |       | <-01から-02への仕様変更用>                        | <exchange -01="" -02="" from="" parts="" to=""></exchange> |     |
| 1                          | SA7773001  | 1     | クミカエブヒンクミ(-2)                            | EXCHANGE PARTS SET -2