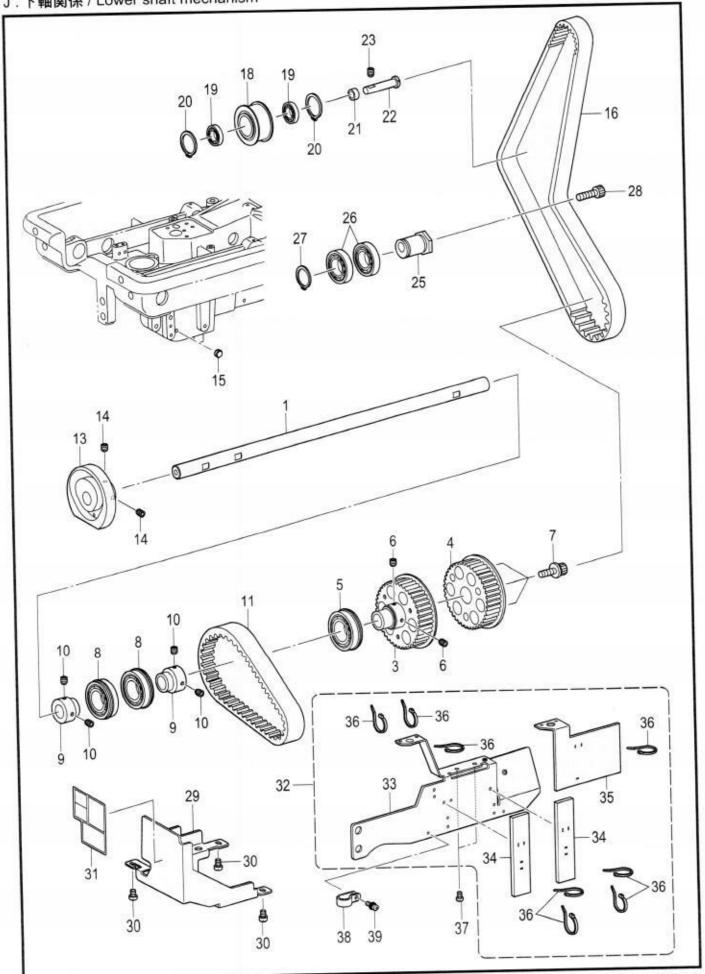

A. 主体関係 / Machine body

| REF.NO                     | CODE                   | Q'TY  | 品名               | NAME OF PARTS                 | R   |
|----------------------------|------------------------|-------|------------------|-------------------------------|-----|
| 1                          | SA5746001              | 1     | メンイタ             | MAIN PLATE                    |     |
| 2                          | SA5747001              |       | メンイタパツキン         | MAIN PLATE PACKING            |     |
| 3                          | 062501216              | 4     | ナベコ5X12          | SCREW PAN M5X12               |     |
| 4                          | SA5749001              |       | ガワイタ             | REAR COVER                    |     |
| 5                          | SA5750001              |       | ガワイタパツキン         | REAR COVER PACKING            |     |
| 2<br>3<br>4<br>5<br>5<br>7 | 062501216              |       | ナベコ5X12          | SCREW PAN M5X12               |     |
| 7                          | SA5751001              |       | ベルトカバー           | BELT COVER                    | - 1 |
| 9                          | 0A4401606              | 97.0  | +ナベザクミ4X16DA     | SCREW PAN (S/P WASHER) M4X16  |     |
| 9                          | SA5752201              |       | ベツドダイ            | BED BASE                      |     |
| 10                         | SA5753001              |       | ベツトダイクツション       | BED BASE CUSHION              |     |
| 11                         | SA7556001              |       | スペーサー4X6.5       | SPACER 4X6.5                  |     |
| 12                         | 060401216              |       | バインド4X12         | SCREW BIND M4X12              |     |
| 13                         | 047502242              |       | スプリングピンAW5       | PIN SPRING ROLL AW5           |     |
| 14                         | 158827009              | 4     | ベツドダイクツシヨンA      | BED BASE CUSHION, A           |     |
| 15                         | S21728001              |       | ボルト6X80          | BOLT M6X80                    |     |
| 16                         | 159458009              |       | ゴムシート            | RUBBER SHEET                  |     |
| 17                         | 115947101              | 50.13 | ザガネ              | WASHER PLAIN 6.35             |     |
| 18                         | 025060336              | 82990 | ヒラザガネダイ6         |                               |     |
| 19                         | 021060106              |       | 1シュナット6          | WASHER PLAIN L 6<br>NUT 1 M6  |     |
| 20                         | SA5754001              |       | ガススプリング          | INCT 1 M6                     |     |
| 21                         | SA5763001              |       | GSササエイタ          | 1                             |     |
| 22                         | S55477001              |       | アナボルトザクミ6X16     | GS SUPPORT PLATE              |     |
| 23                         | S35218101              |       | GSササエピンF         | BOLT SOCKET (S/P WASHER)M6X16 |     |
| 24                         | 048080142              |       | トメワジクヨウC8        | SUPPORT PIN, F :GS            |     |
| 25                         | SA5764001              |       | GSササエジク          | RETAINING RING EXTERNAL C8    |     |
| 26                         | 048080142              |       | トメワジクヨウC8        | GS SUPPORT SHAFT              |     |
| 7                          | 154465001              |       | ハイユキヤツブササエクミ     | RETAINING RING EXTERNAL C8    | - 1 |
| 8                          | 114486002              |       | ポリオイラータイ         | DUST OILER SUPPORT ASSY       |     |
| 9                          | 062500816              |       |                  | OILER                         |     |
| 80                         |                        |       | ナベコ5X8           | SCREW PAN M5X8                |     |
| 31                         | SA5765101              |       | ヒンジレバージク         | HINGE LEVER SHAFT             |     |
| 32                         | 014060836              |       | アナクボミ6X8         | SET SCREW SOCKET (CP) M6X8    |     |
| 33                         | SA5766001              |       | ヒンジササエジク         | HINGE SUPPORT SHAFT           | - 1 |
| 34                         | 014060836              |       | アナクボミ6X8         | SET SCREW SOCKET (CP) M6X8    |     |
| 5                          | SA5791101              |       | トウブササエレバー        | HEAD SUPPORT LEVER            | - 1 |
| 6                          | SA5792001<br>SA5802001 |       | ネジリバネA           | SPRING TWIST A                | -5  |
| 37                         |                        |       | ヒンジB<br>マナケギスのソウ | HINGE B                       | - 1 |
| 124                        | 014060836              |       | アナクボミ6X8         | SET SCREW SOCKET (CP) M6X8    | - 1 |
| 18                         | SA7044001              |       | ベツドヒンジジク         | BED HINGE SHAFT               |     |
| 323                        | 014060836              | 23000 | アナクボミ6X8         | SET SCREW SOCKET (CP) M6X8    |     |
|                            | SA5803001              |       | ハリカイドウカバー        | NEEDLE GUIDE COVER            |     |
| 1                          | 062400816              | 11.5  | ナペコ4X8           | SCREW PAN M4X8                |     |
|                            | SA5804001              |       | フィンガーガード         | FINGER GUARD                  |     |
|                            | S35221101              |       | ダンネジM4           | SHOULDER SCREW M4             |     |
|                            | 021400206              |       | 2シュナット4          | NUT 2 M4                      |     |
| 5                          | 107017001              |       | ナミバネザガネ          | WAVE WASHER                   |     |
| 6                          | 028040246              | 9.5   | バネザガネ2-4         | WASHER SPRING 2-4             |     |
| Q1 U PA                    | SA5805001              |       | ベットフタ            | BED COVER                     |     |
|                            | 004401003              |       | +サラコ4X10         | SCREW, FLAT M4X10             |     |
|                            | S58636001              |       | アナボルトザクミ8X30     | BOLT SOCKET (S/P WASHER)M8X30 | 1   |
|                            | 104833001              |       | ゴムセン4.3          | RUBBER CAP, 4.3               |     |
|                            | 104833001              |       | ゴムセン4.3          | RUBBER CAP, 4.3               |     |
|                            | S32263001              |       | ゴムセン8.5          | RUBBER CAP, 8.5               |     |
| 355                        | S32263001              |       | ゴムセン8.5          | RUBBER CAP, 8.5               |     |
| 4                          | S32263001              |       | ゴムセン8.5          | RUBBER CAP, 8.5               |     |
|                            | 104821001              |       | ゴムセン10.5         | RUBBER CAP, 10.5              |     |
|                            | 150756000              |       | ゴムセン18.5         | RUBBER CAP, 18.5              |     |
| 27                         | 150756000              |       | ゴムセン18.5         | RUBBER CAP, 18.5              |     |
|                            | 150756000              |       | ゴムセン18.5         | RUBBER CAP, 18.5              |     |
|                            | 150756000              | 1 :   | ゴムセン18.5         | RUBBER CAP, 18.5              |     |
|                            | 158882001              | 4     | ゴムセン22           | RUBBER CAP, 22                |     |
| 1 :                        | SA5810001              |       | ゴムセン23.5         | RUBBER CAP 23.5               |     |
| 2 :                        | SA5811001              | 200   | ゴムセン38.5         | RUBBER CAP 38.5               |     |