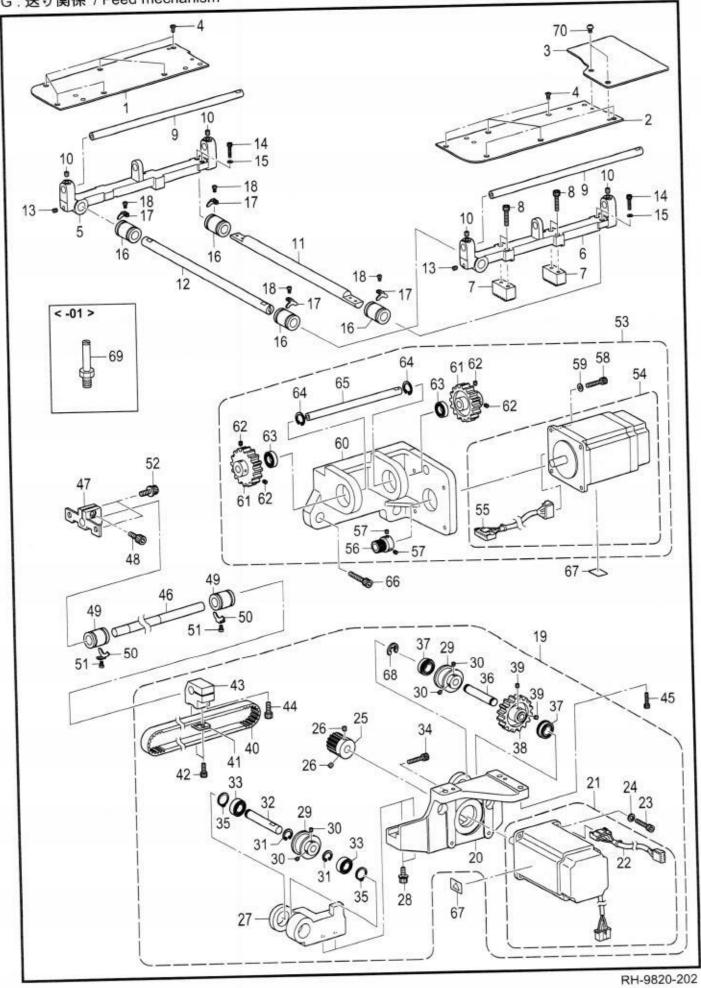

#### **CONTENTS**

| A.   | Machine body                                   | 1   |
|------|------------------------------------------------|-----|
| В.   | Needle bar and thread take-up mechanism        | 5   |
| C.   | Upper shaft mechanism                          | 9   |
| D.   | Zigzag mechanism                               | 11  |
|      | Needle bar rocking mechanism                   | 13  |
| F1.  | Presser foot mechanism                         | 15  |
| F2.  | Presser foot mechanism                         | 19  |
| F3.  | Presser foot mechanism                         | 21  |
| G.   | Feed mechanism                                 | 23  |
| Η.   | Cutter mechanism                               | 27  |
| J.   | Lower shaft mechanism                          | 29  |
| K.   | Looper mechanism                               | 31  |
| L.   | Double chain stitch looper mechanism           | 33  |
| M.   | Spreader mechanism                             | 37  |
| N.   | Lubrication                                    | 39  |
| P1.  | Threading mechanism                            | 43  |
| P2.  | Threading mechanism                            | 47  |
| P3.  | Threading mechanism                            | 49  |
| Q1.  | Thread trimmer mechanism                       | 51  |
| Q2.  | Thread trimmer mechanism                       | 53  |
| R.   | Upper thread trimmer mechanism                 | 55  |
| S1.  | Control box mechanism                          | 57  |
| S2.  | Control box mechanism (Power supply motor PCB) | 59  |
| Τ.   | Power switch mechanism                         | 61  |
| U1.  | Air pressure mechanism                         | 63  |
| U2.  | Air pressure mechanism                         | 65  |
| V.   | Power supply equipment mechanism               | 67  |
| W.   | Operation panel mechanism                      | 69  |
| X.   | Motor mechanism                                | 71  |
| Υ.   | Foot switch pedal mechanism                    | 73  |
| AΑ1. | Attachment set                                 | 75  |
| AA2. | Attachment set                                 | 81  |
| AA3. | Attachment set                                 | 83  |
| AA4. | Attachment set                                 | 85  |
| AA5. | Attachment set                                 | 91  |
| AA6. | Attachment set                                 | 95  |
| Z.   | Accessories                                    | 97  |
| Sp.  | Different parts list                           | 101 |
| Wa.  | Warning labels                                 | 104 |
|      | Index                                          | 405 |