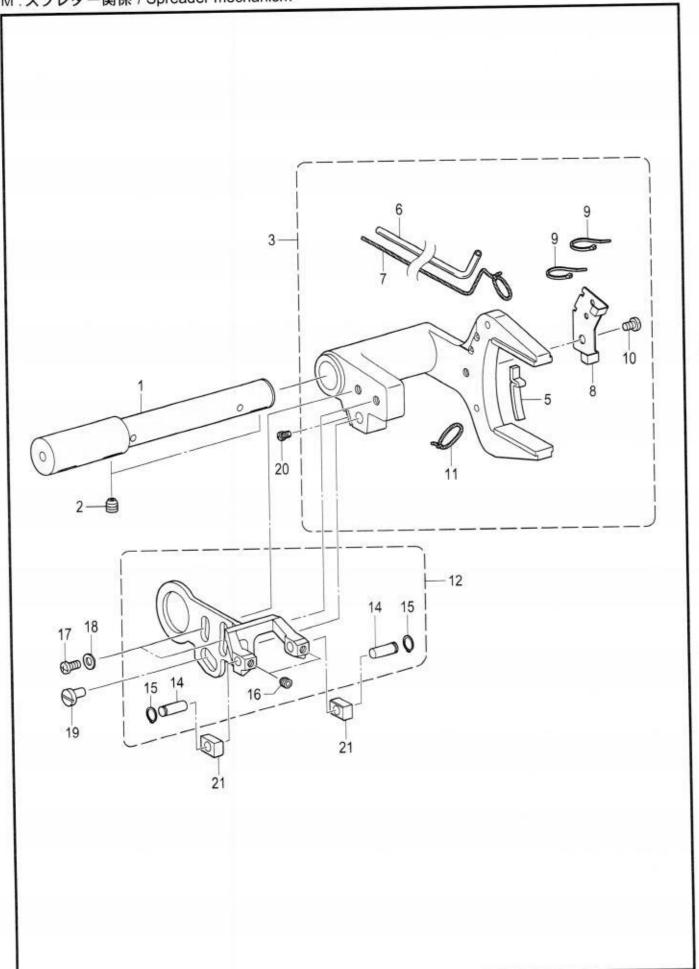

#### **CONTENTS**

| A.   | Machine body                                   | 1   |
|------|------------------------------------------------|-----|
| В.   | Needle bar and thread take-up mechanism        | 5   |
| C.   | Upper shaft mechanism                          | 9   |
| D.   | Zigzag mechanism                               | 11  |
|      | Needle bar rocking mechanism                   | 13  |
| F1.  | Presser foot mechanism                         | 15  |
| F2.  | Presser foot mechanism                         | 19  |
| F3.  | Presser foot mechanism                         | 21  |
| G.   | Feed mechanism                                 | 23  |
| Η.   | Cutter mechanism                               | 27  |
| J.   | Lower shaft mechanism                          | 29  |
| K.   | Looper mechanism                               | 31  |
| L.   | Double chain stitch looper mechanism           | 33  |
| M.   | Spreader mechanism                             | 37  |
| N.   | Lubrication                                    | 39  |
| P1.  | Threading mechanism                            | 43  |
| P2.  | Threading mechanism                            | 47  |
| P3.  | Threading mechanism                            | 49  |
| Q1.  | Thread trimmer mechanism                       | 51  |
| Q2.  | Thread trimmer mechanism                       | 53  |
| R.   | Upper thread trimmer mechanism                 | 55  |
| S1.  | Control box mechanism                          | 57  |
| S2.  | Control box mechanism (Power supply motor PCB) | 59  |
| Τ.   | Power switch mechanism                         | 61  |
| U1.  | Air pressure mechanism                         | 63  |
| U2.  | Air pressure mechanism                         | 65  |
| V.   | Power supply equipment mechanism               | 67  |
| W.   | Operation panel mechanism                      | 69  |
| X.   | Motor mechanism                                | 71  |
| Υ.   | Foot switch pedal mechanism                    | 73  |
| AΑ1. | Attachment set                                 | 75  |
| AA2. | Attachment set                                 | 81  |
| AA3. | Attachment set                                 | 83  |
| AA4. | Attachment set                                 | 85  |
| AA5. | Attachment set                                 | 91  |
| AA6. | Attachment set                                 | 95  |
| Z.   | Accessories                                    | 97  |
| Sp.  | Different parts list                           | 101 |
| Wa.  | Warning labels                                 | 104 |
|      | Index                                          | 405 |