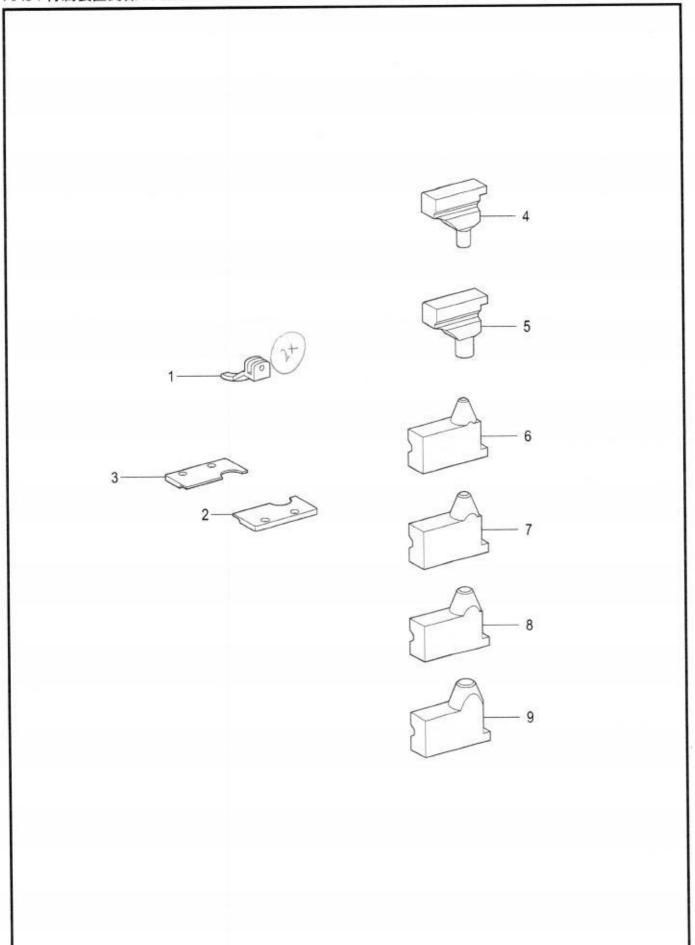

#### **CONTENTS**

| A.   | Machine body                                   | 1   |
|------|------------------------------------------------|-----|
| В.   | Needle bar and thread take-up mechanism        | 5   |
| C.   | Upper shaft mechanism                          | 9   |
| D.   | Zigzag mechanism                               | 11  |
|      | Needle bar rocking mechanism                   | 13  |
| F1.  | Presser foot mechanism                         | 15  |
| F2.  | Presser foot mechanism                         | 19  |
| F3.  | Presser foot mechanism                         | 21  |
| G.   | Feed mechanism                                 | 23  |
| Η.   | Cutter mechanism                               | 27  |
| J.   | Lower shaft mechanism                          | 29  |
| K.   | Looper mechanism                               | 31  |
| L.   | Double chain stitch looper mechanism           | 33  |
| M.   | Spreader mechanism                             | 37  |
| N.   | Lubrication                                    | 39  |
| P1.  | Threading mechanism                            | 43  |
| P2.  | Threading mechanism                            | 47  |
| P3.  | Threading mechanism                            | 49  |
| Q1.  | Thread trimmer mechanism                       | 51  |
| Q2.  | Thread trimmer mechanism                       | 53  |
| R.   | Upper thread trimmer mechanism                 | 55  |
| S1.  | Control box mechanism                          | 57  |
| S2.  | Control box mechanism (Power supply motor PCB) | 59  |
| Τ.   | Power switch mechanism                         | 61  |
| U1.  | Air pressure mechanism                         | 63  |
| U2.  | Air pressure mechanism                         | 65  |
| V.   | Power supply equipment mechanism               | 67  |
| W.   | Operation panel mechanism                      | 69  |
| X.   | Motor mechanism                                | 71  |
| Υ.   | Foot switch pedal mechanism                    | 73  |
| AΑ1. | Attachment set                                 | 75  |
| AA2. | Attachment set                                 | 81  |
| AA3. | Attachment set                                 | 83  |
| AA4. | Attachment set                                 | 85  |
| AA5. | Attachment set                                 | 91  |
| AA6. | Attachment set                                 | 95  |
| Z.   | Accessories                                    | 97  |
| Sp.  | Different parts list                           | 101 |
| Wa.  | Warning labels                                 | 104 |
|      | Index                                          | 405 |