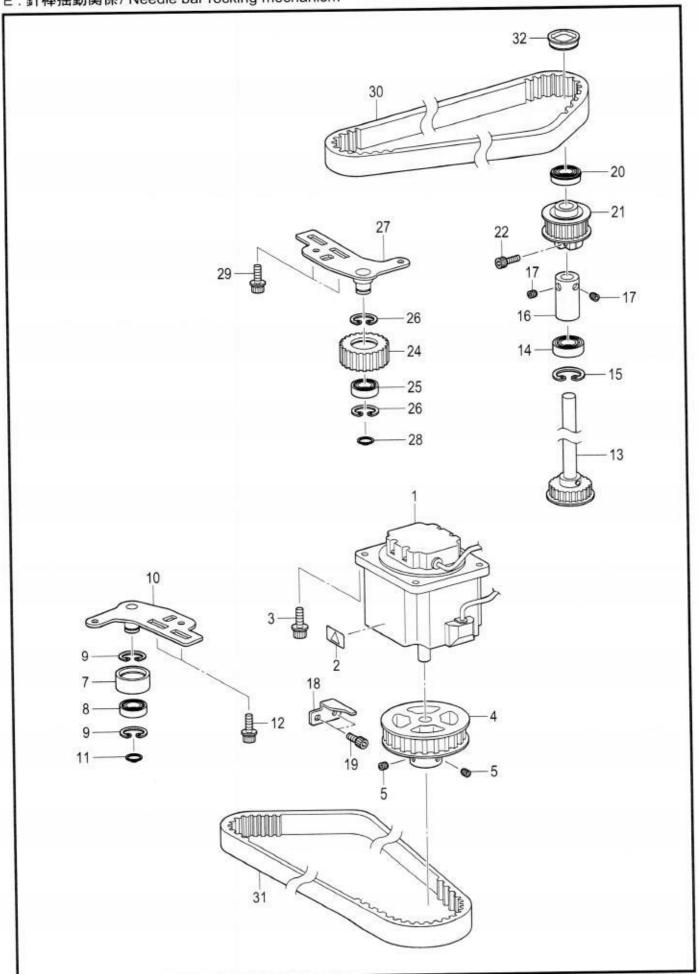

#### **CONTENTS**

| A.   | Machine body                                   | 1   |
|------|------------------------------------------------|-----|
| В.   | Needle bar and thread take-up mechanism        | 5   |
| C.   | Upper shaft mechanism                          | 9   |
| D.   | Zigzag mechanism                               | 11  |
|      | Needle bar rocking mechanism                   | 13  |
| F1.  | Presser foot mechanism                         | 15  |
| F2.  | Presser foot mechanism                         | 19  |
| F3.  | Presser foot mechanism                         | 21  |
| G.   | Feed mechanism                                 | 23  |
| Η.   | Cutter mechanism                               | 27  |
| J.   | Lower shaft mechanism                          | 29  |
| K.   | Looper mechanism                               | 31  |
| L.   | Double chain stitch looper mechanism           | 33  |
| M.   | Spreader mechanism                             | 37  |
| N.   | Lubrication                                    | 39  |
| P1.  | Threading mechanism                            | 43  |
| P2.  | Threading mechanism                            | 47  |
| P3.  | Threading mechanism                            | 49  |
| Q1.  | Thread trimmer mechanism                       | 51  |
| Q2.  | Thread trimmer mechanism                       | 53  |
| R.   | Upper thread trimmer mechanism                 | 55  |
| S1.  | Control box mechanism                          | 57  |
| S2.  | Control box mechanism (Power supply motor PCB) | 59  |
| Τ.   | Power switch mechanism                         | 61  |
| U1.  | Air pressure mechanism                         | 63  |
| U2.  | Air pressure mechanism                         | 65  |
| V.   | Power supply equipment mechanism               | 67  |
| W.   | Operation panel mechanism                      | 69  |
| X.   | Motor mechanism                                | 71  |
| Υ.   | Foot switch pedal mechanism                    | 73  |
| AΑ1. | Attachment set                                 | 75  |
| AA2. | Attachment set                                 | 81  |
| AA3. | Attachment set                                 | 83  |
| AA4. | Attachment set                                 | 85  |
| AA5. | Attachment set                                 | 91  |
| AA6. | Attachment set                                 | 95  |
| Z.   | Accessories                                    | 97  |
| Sp.  | Different parts list                           | 101 |
| Wa.  | Warning labels                                 | 104 |
|      | Index                                          | 405 |