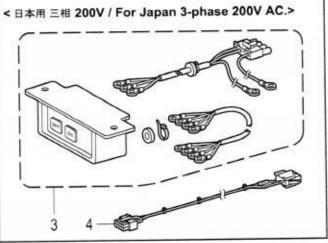

---------------------|---------------------------------------------------------------------------------------------------------------------------------------------------------------|-------------------------|--------------------------|--------|
| PCB ASSY POWER SUPPLY MOTOR TND10V101K VARISTOR:V10D101 TND10V241K VARISTOR:V10D241 TND14V511K VARISTOR:V14D511 TND14V561K VARISTOR:V14D561 TND14V911K VARISTOR:V14D911 TND5V121K VARISTOR:V5D121 TND5V330K VARISTOR:V5D330 TND5V820K VARISTOR:V5D820 50V-15A G FUSE S 15A 50V-6A G FUSE S 6A | 田名<br>ンゲンモータキバンクミ<br>リスタTND10V241K<br>リスタTND14V561K<br>リスタTND14V911K<br>リスタTND5V121K<br>リスタTND5V330K<br>リスタTND5V820K<br>GMB 250V-15A<br>GMB 250V-6A<br>FUSE3A | QTY 1 1 1 1 1 1 1 3 2 3 | The second second second |        |

### T. スイッチ関係 / Power switch mechanism













T. スイッチ関係 / Power switch mechanism

| REF.NO         | CODE                                | Q'TY | 品名                                                                          | NAME OF PARTS                                                                                                                         | RM |
|----------------|-------------------------------------|------|-----------------------------------------------------------------------------|---------------------------------------------------------------------------------------------------------------------------------------|----|
| 1 2            | SA3813001<br>SA3822001              |      | <b>&lt;日本用 単相 100V&gt;</b><br>デンSWクミ1P-JPN<br>Vキリカエハ-ネス100V                 | <for 1-phase="" 100v="" ac.="" japan=""> POWER