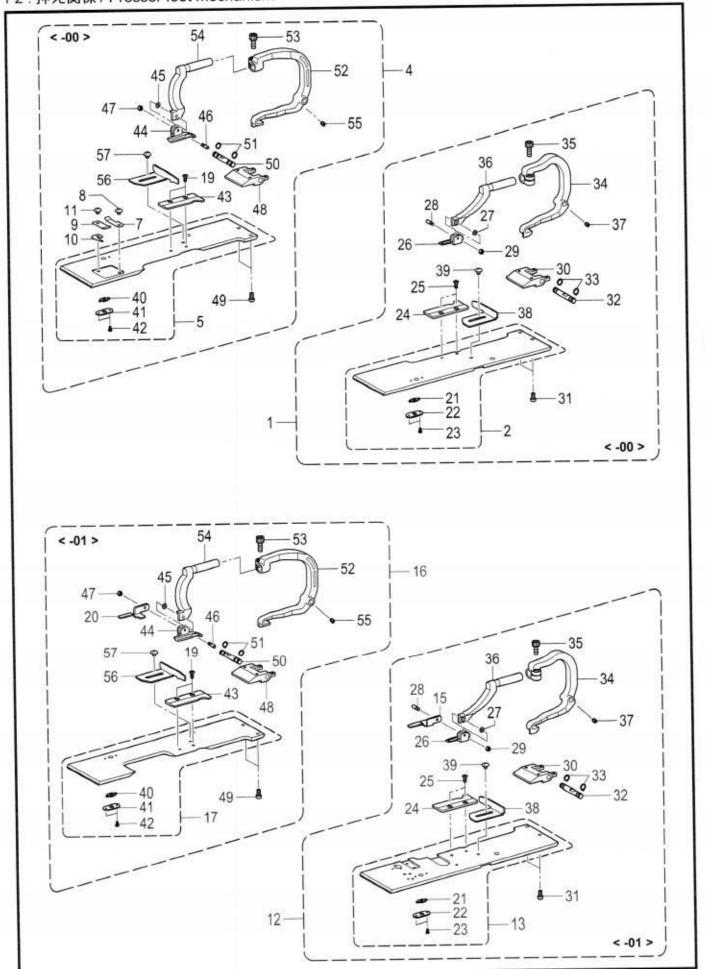

A. 主体関係 / Machine body

| REF.NO                     | CODE                   | Q'TY  | 品名               | NAME OF PARTS                 | R   |
|----------------------------|------------------------|-------|------------------|-------------------------------|-----|
| 1                          | SA5746001              | 1     | メンイタ             | MAIN PLATE                    |     |
| 2                          | SA5747001              |       | メンイタパツキン         | MAIN PLATE PACKING            |     |
| 3                          | 062501216              | 4     | ナベコ5X12          | SCREW PAN M5X12               |     |
| 4                          | SA5749001              |       | ガワイタ             | REAR COVER                    |     |
| 5                          | SA5750001              |       | ガワイタパツキン         | REAR COVER PACKING            |     |
| 2<br>3<br>4<br>5<br>5<br>7 | 062501216              |       | ナベコ5X12          | SCREW PAN M5X12               |     |
| 7                          | SA5751001              |       | ベルトカバー           | BELT COVER                    | - 1 |
| 9                          | 0A4401606              | 97.0  | +ナベザクミ4X16DA     | SCREW PAN (S/P WASHER) M4X16  |     |
| 9                          | SA5752201              |       | ベツドダイ            | BED BASE                      |     |
| 10                         | SA5753001              |       | ベツトダイクツション       | BED BASE CUSHION              |     |
| 11                         | SA7556001              |       | スペーサー4X6.5       | SPACER 4X6.5                  |     |
| 12                         | 060401216              |       | バインド4X12         | SCREW BIND M4X12              |     |
| 13                         | 047502242              |       | スプリングピンAW5       | PIN SPRING ROLL AW5           |     |
| 14                         | 158827009              | 4     | ベツドダイクツシヨンA      | BED BASE CUSHION, A           |     |
| 15                         | S21728001              |       | ボルト6X80          | BOLT M6X80                    |     |
| 16                         | 159458009              |       | ゴムシート            | RUBBER SHEET                  |     |
| 17                         | 115947101              | 50.13 | ザガネ              | WASHER PLAIN 6.35             |     |
| 18                         | 025060336              | 82990 | ヒラザガネダイ6         |                               |     |
| 19                         | 021060106              |       | 1シュナット6          | WASHER PLAIN L 6<br>NUT 1 M6  |     |
| 20                         | SA5754001              |       | ガススプリング          | INCT 1 M6                     |     |
| 21                         | SA5763001              |       | GSササエイタ          | 1                             |     |
| 22                         | S55477001              |       | アナボルトザクミ6X16     | GS SUPPORT PLATE              |     |
| 23                         | S35218101              |       | GSササエピンF         | BOLT SOCKET (S/P WASHER)M6X16 |     |
| 24                         | 048080142              |       | トメワジクヨウC8        | SUPPORT PIN, F :GS            |     |
| 25                         | SA5764001              |       | GSササエジク          | RETAINING RING EXTERNAL C8    |     |
| 26                         | 048080142              |       | トメワジクヨウC8        | GS SUPPORT SHAFT              |     |
| 7                          | 154465001              |       | ハイユキヤツブササエクミ     | RETAINING RING EXTERNAL C8    | - 1 |
| 8                          | 114486002              |       | ポリオイラータイ         | DUST OILER SUPPORT ASSY       |     |
| 9                          | 062500816              |       |                  | OILER                         |     |
| 80                         |                        |       | ナベコ5X8           | SCREW PAN M5X8                |     |
| 31                         | SA5765101              |       | ヒンジレバージク         | HINGE LEVER SHAFT             |     |
| 32                         | 014060836              |       | アナクボミ6X8         | SET SCREW SOCKET (CP) M6X8    |     |
| 33                         | SA5766001              |       | ヒンジササエジク         | HINGE SUPPORT SHAFT           | - 1 |
| 34                         | 014060836              |       | アナクボミ6X8         | SET SCREW SOCKET (CP) M6X8    |     |
| 5                          | SA5791101              |       | トウブササエレバー        | HEAD SUPPORT LEVER            | - 1 |
| 6                          | SA5792001<br>SA5802001 |       | ネジリバネA           | SPRING TWIST A                | -5  |
| 37                         |                        |       | ヒンジB<br>マナケギスのソウ | HINGE B                       | - 1 |
| 124                        | 014060836              |       | アナクボミ6X8         | SET SCREW SOCKET (CP) M6X8    | - 1 |
| 18                         | SA7044001              |       | ベツドヒンジジク         | BED HINGE SHAFT               |     |
| 323                        | 014060836              | 23000 | アナクボミ6X8         | SET SCREW SOCKET (CP) M6X8    |     |
|                            | SA5803001              |       | ハリカイドウカバー        | NEEDLE GUIDE COVER            |     |
| 1                          | 062400816              | 11.5  | ナペコ4X8           | SCREW PAN M4X8                |     |
|                            | SA5804001              |       | フィンガーガード         | FINGER GUARD                  |     |
|                            | S35221101              |       | ダンネジM4           | SHOULDER SCREW M4             |     |
|                            | 021400206              |       | 2シュナット4          | NUT 2 M4                      |     |
| 5                          | 107017001              |       | ナミバネザガネ          | WAVE WASHER                   |     |
| 6                          | 028040246              | 9.5   | バネザガネ2-4         | WASHER SPRING 2-4             |     |
| Q1 U PA                    | SA5805001              |       | ベットフタ            | BED COVER                     |     |
|                            | 004401003              |       | +サラコ4X10         | SCREW, FLAT M4X10             |     |
|                            | S58636001              |       | アナボルトザクミ8X30     | BOLT SOCKET (S/P WASHER)M8X30 | 1   |
|                            | 104833001              |       | ゴムセン4.3          | RUBBER CAP, 4.3               |     |
|                            | 104833001              |       | ゴムセン4.3          | RUBBER CAP, 4.3               |     |
|                            | S32263001              |       | ゴムセン8.5          | RUBBER CAP, 8.5               |     |
| 355                        | S32263001              |       | ゴムセン8.5          | RUBBER CAP, 8.5               |     |
| 4                          | S32263001              |       | ゴムセン8.5          | RUBBER CAP, 8.5               |     |
|                            | 104821001              |       | ゴムセン10.5         | RUBBER CAP, 10.5              |     |
|                            | 150756000              |       | ゴムセン18.5         | RUBBER CAP, 18.5              |     |
| 27                         | 150756000              |       | ゴムセン18.5         | RUBBER CAP, 18.5              |     |
|                            | 150756000              |       | ゴムセン18.5         | RUBBER CAP, 18.5              |     |
|                            | 150756000              | 1 :   | ゴムセン18.5         | RUBBER CAP, 18.5              |     |
|                            | 158882001              | 4     | ゴムセン22           | RUBBER CAP, 22                |     |
| 1 :                        | SA5810001              |       | ゴムセン23.5         | RUBBER CAP 23.5               |     |
| 2 :                        | SA5811001              | 200   | ゴムセン38.5         | RUBBER CAP 38.5               |     |