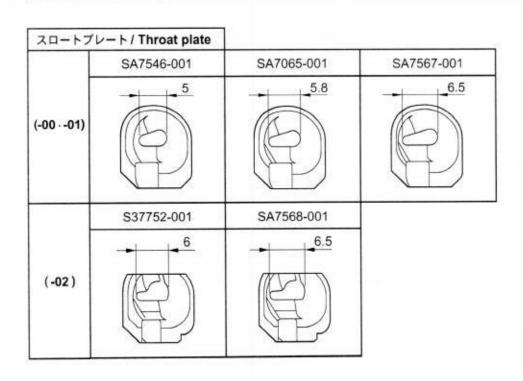

A. 主体関係 / Machine body

| REF.NO                     | CODE                   | Q'TY  | 品名               | NAME OF PARTS                 | R   |
|----------------------------|------------------------|-------|------------------|-------------------------------|-----|
| 1                          | SA5746001              | 1     | メンイタ             | MAIN PLATE                    |     |
| 2                          | SA5747001              |       | メンイタパツキン         | MAIN PLATE PACKING            |     |
| 3                          | 062501216              | 4     | ナベコ5X12          | SCREW PAN M5X12               |     |
| 4                          | SA5749001              |       | ガワイタ             | REAR COVER                    |     |
| 5                          | SA5750001              |       | ガワイタパツキン         | REAR COVER PACKING            |     |
| 2<br>3<br>4<br>5<br>5<br>7 | 062501216              |       | ナベコ5X12          | SCREW PAN M5X12               |     |
| 7                          | SA5751001              |       | ベルトカバー           | BELT COVER                    | - 1 |
| 9                          | 0A4401606              | 97.0  | +ナベザクミ4X16DA     | SCREW PAN (S/P WASHER) M4X16  |     |
| 9                          | SA5752201              |       | ベツドダイ            | BED BASE                      |     |
| 10                         | SA5753001              |       | ベツトダイクツション       | BED BASE CUSHION              |     |
| 11                         | SA7556001              |       | スペーサー4X6.5       | SPACER 4X6.5                  |     |
| 12                         | 060401216              |       | バインド4X12         | SCREW BIND M4X12              |     |
| 13                         | 047502242              |       | スプリングピンAW5       | PIN SPRING ROLL AW5           |     |
| 14                         | 158827009              | 4     | ベツドダイクツシヨンA      | BED BASE CUSHION, A           |     |
| 15                         | S21728001              |       | ボルト6X80          | BOLT M6X80                    |     |
| 16                         | 159458009              |       | ゴムシート            | RUBBER SHEET                  |     |
| 17                         | 115947101              | 50.13 | ザガネ              | WASHER PLAIN 6.35             |     |
| 18                         | 025060336              | 82990 | ヒラザガネダイ6         |                               |     |
| 19                         | 021060106              |       | 1シュナット6          | WASHER PLAIN L 6<br>NUT 1 M6  |     |
| 20                         | SA5754001              |       | ガススプリング          | INCT 1 M6                     |     |
| 21                         | SA5763001              |       | GSササエイタ          | 1                             |     |
| 22                         | S55477001              |       | アナボルトザクミ6X16     | GS SUPPORT PLATE              |     |
| 23                         | S35218101              |       | GSササエピンF         | BOLT SOCKET (S/P WASHER)M6X16 |     |
| 24                         | 048080142              |       | トメワジクヨウC8        | SUPPORT PIN, F :GS            |     |
| 25                         | SA5764001              |       | GSササエジク          | RETAINING RING EXTERNAL C8    |     |
| 26                         | 048080142              |       | トメワジクヨウC8        | GS SUPPORT SHAFT              |     |
| 7                          | 154465001              |       | ハイユキヤツブササエクミ     | RETAINING RING EXTERNAL C8    | - 1 |
| 8                          | 114486002              |       | ポリオイラータイ         | DUST OILER SUPPORT ASSY       |     |
| 9                          | 062500816              |       |                  | OILER                         |     |
| 80                         |                        |       | ナベコ5X8           | SCREW PAN M5X8                |     |
| 31                         | SA5765101              |       | ヒンジレバージク         | HINGE LEVER SHAFT             |     |
| 32                         | 014060836              |       | アナクボミ6X8         | SET SCREW SOCKET (CP) M6X8    |     |
| 33                         | SA5766001              |       | ヒンジササエジク         | HINGE SUPPORT SHAFT           | - 1 |
| 34                         | 014060836              |       | アナクボミ6X8         | SET SCREW SOCKET (CP) M6X8    |     |
| 5                          | SA5791101              |       | トウブササエレバー        | HEAD SUPPORT LEVER            | - 1 |
| 6                          | SA5792001<br>SA5802001 |       | ネジリバネA           | SPRING TWIST A                | -5  |
| 37                         |                        |       | ヒンジB<br>マナケギスのソウ | HINGE B                       | - 1 |
| 124                        | 014060836              |       | アナクボミ6X8         | SET SCREW SOCKET (CP) M6X8    | - 1 |
| 18                         | SA7044001              |       | ベツドヒンジジク         | BED HINGE SHAFT               |     |
| 323                        | 014060836              | 23000 | アナクボミ6X8         | SET SCREW SOCKET (CP) M6X8    |     |
|                            | SA5803001              |       | ハリカイドウカバー        | NEEDLE GUIDE COVER            |     |
| 1                          | 062400816              | 11.5  | ナペコ4X8           | SCREW PAN M4X8                |     |
|                            | SA5804001              |       | フィンガーガード         | FINGER GUARD                  |     |
|                            | S35221101              |       | ダンネジM4           | SHOULDER SCREW M4             |     |
|                            | 021400206              |       | 2シュナット4          | NUT 2 M4                      |     |
| 5                          | 107017001              |       | ナミバネザガネ          | WAVE WASHER                   |     |
| 6                          | 028040246              | 9.5   | バネザガネ2-4         | WASHER SPRING 2-4             |     |
| Q1 U PA                    | SA5805001              |       | ベットフタ            | BED COVER                     |     |
|                            | 004401003              |       | +サラコ4X10         | SCREW, FLAT M4X10             |     |
|                            | S58636001              |       | アナボルトザクミ8X30     | BOLT SOCKET (S/P WASHER)M8X30 | 1   |
|                            | 104833001              |       | ゴムセン4.3          | RUBBER CAP, 4.3               |     |
|                            | 104833001              |       | ゴムセン4.3          | RUBBER CAP, 4.3               |     |
|                            | S32263001              |       | ゴムセン8.5          | RUBBER CAP, 8.5               |     |
| 355                        | S32263001              |       | ゴムセン8.5          | RUBBER CAP, 8.5               |     |
| 4                          | S32263001              |       | ゴムセン8.5          | RUBBER CAP, 8.5               |     |
|                            | 104821001              |       | ゴムセン10.5         | RUBBER CAP, 10.5              |     |
|                            | 150756000              |       | ゴムセン18.5         | RUBBER CAP, 18.5              |     |
| 27                         | 150756000              |       | ゴムセン18.5         | RUBBER CAP, 18.5              |     |
|                            | 150756000              |       | ゴムセン18.5         | RUBBER CAP, 18.5              |     |
|                            | 150756000              | 1 :   | ゴムセン18.5         | RUBBER CAP, 18.5              |     |
|                            | 158882001              | 4     | ゴムセン22           | RUBBER CAP, 22                |     |
| 1 :                        | SA5810001              |       | ゴムセン23.5         | RUBBER CAP 23.5               |     |
| 2 :                        | SA5811001              | 200   | ゴムセン38.5         | RUBBER CAP 38.5               |     |