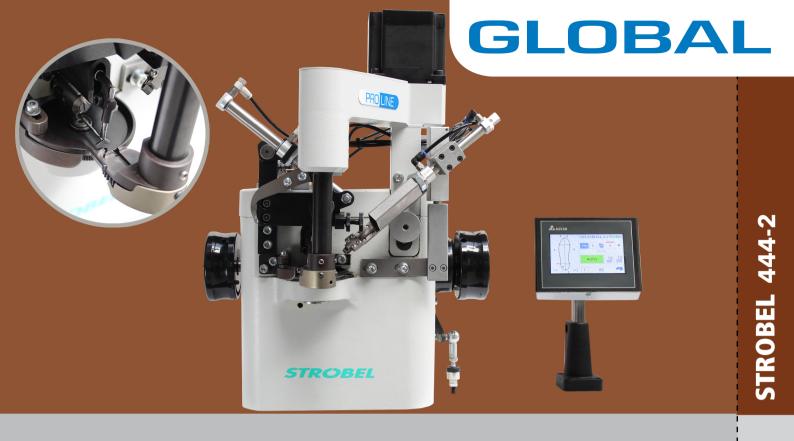

## STROBEL 444-2

## NEW PROGRAMMABLE OIL FREE SINGLE THREAD OVERSEAMING MACHINE FOR ATTACHING THE INSOLES (STROBEL CONSTRUCTION)

The new Strobel – Global cup seaming machine for stitching the insoles onto the shoe upper. Comparing it with the conventional lasing method, the Strobel-Method enables you to save a significant amount of material.

The Strobel 444-2 machine is completely oil free, eliminating the risk of oil stains on your materials.

A run-in lubrication with solid lubricant paste with a particularly low coefficient of friction is used. Meaning, lowest friction with highest load capacity.

#### More Key Features:

- The machine can sew leathers or textiles up to 7mm thick.
- Step motor with differential feed for up to 75% gathering, reducing rejected shoes, and further more, this ensures that the operators have to use less energy and force and the output remains more stable (gain up to 30% more output than with a regular, non programmable Strobel machine).
- Store up to 99 programs, each with 4, 6, or 8 sections of gathering.
- Intuitive full-colour touchscreen for easy programming.
- Automatically saves pairs: program one shoe (left), and the other (right) is saved.
- Program mode allows you working in pairs or individual left/right shoes.
- Optional gathering device and second tension can be pre-programmed per section of the shoe for precise customization and optimal result.
- Manual gathering is possible by foot pedal.
- Redesigned front-cup for stitching Gore-Tex materials.
- Several feed cups are available, making it suitable for a widest range of shoes.