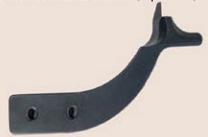

#### **FEED CUPS**

#### Standard configuration:

#### 182.0339

Heavy teeth 2,2mm pitch, edge height 3,0mm Material guide 4,5mm

#### Suitable for example:

- Sport shoes
- Light weight safety shoes
- Hiking boots