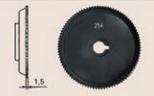

#### 182.0254

Heavy teeth 2,2mm pitch, edge height 1,5mm. Matrial guide 3,5mm

#### Suitable for example:

Fashionable mens shoes