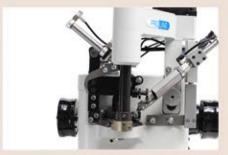

#### PROGRAMMING DIFFERENTIAL TRANSPORT

Pneumatic gathering device (optional)

Pneumatic thread trimmer (optional)

Material guide: 00186.0458 - height 4,5 mm 00186.0459 - height 3,5 mm