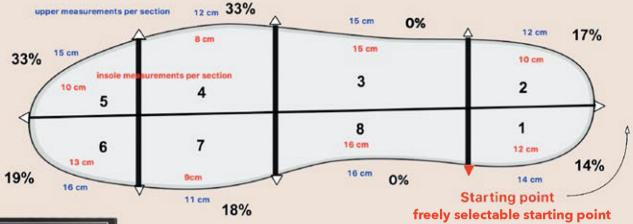

#### More Key Features:

- The machine can sew leathers or textiles up to 7mm thick.
- Step motor with differential feed for up to 75% gathering, reducing rejected shoes, and further more, this ensures that the operators have to use less energy and force and the output remains more stable (gain up to 30% more output than with a regular, non programmable Strobel machine).
- Store up to 99 programs, each with 4, 6, or 8 sections of gathering.
- Intuitive full-colour touchscreen for easy programming.
- Automatically saves pairs: program one shoe (left), and the other (right) is saved.
- Program mode allows you working in pairs or individual left/right shoes.
- Optional gathering device and second tension can be pre-programmed per section of the shoe for precise customization and optimal result.
- Manual gathering is possible by foot pedal.
- Redesigned front-cup for stitching Gore-Tex materials.
- Several feed cups are available, making it suitable for a widest range of shoes.

#### PROGRAMMING DIFFERENTIAL TRANSPORT

Pneumatic gathering device (optional)

Pneumatic thread trimmer (optional)

Material guide: 00186.0458 - height 4,5 mm 00186.0459 - height 3,5 mm