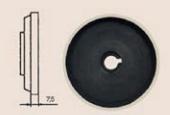

#### 182.0341 (At extra cost).

Rubber coated feed cup, edge height 7,5mm Material guide 3,5mm.

#### Suitable for example:

- · Sensitive natural or PU leathe
- Goretex or similar breathable waterproof

  fabrics