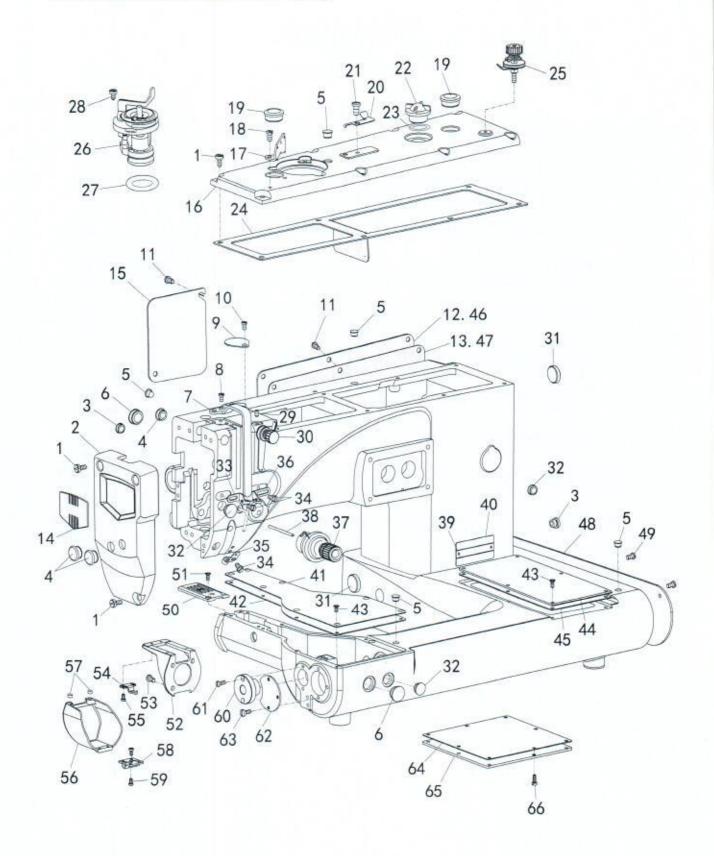

# 零件样本 Parts Catalog

| 1. 机壳分组件/Machine boby                                 | 1-2   |
|-------------------------------------------------------|-------|
| 2. 上轴. 竖轴. 挑线机构/Upper shaft mechanism                 | 3-4   |
| 3. 摆针机构/Lower shaft mechanism                         | 5-6   |
| 4. 缝目调节. 下送布机构/Presser foot mechanism. Feed mechanism | 7-8   |
| 5. 抬压脚机构/Presser foot mechanism                       | 9-10  |
| 6. 多点摆针机构/3&4 points mechanism                        | 9-10  |
| 7. 上送料机构/Feed mechanism For (2522D、2523D、2524D)       | 11-12 |
| 8. 自动抬压脚机构/ componenents                              | 13-14 |
| 9. 电控部件/Driver components                             | 15-16 |
| 10. 供油机构/0il lubrication mechanism                    | 17-18 |
| 11. 附件/Assessories                                    | 17-18 |