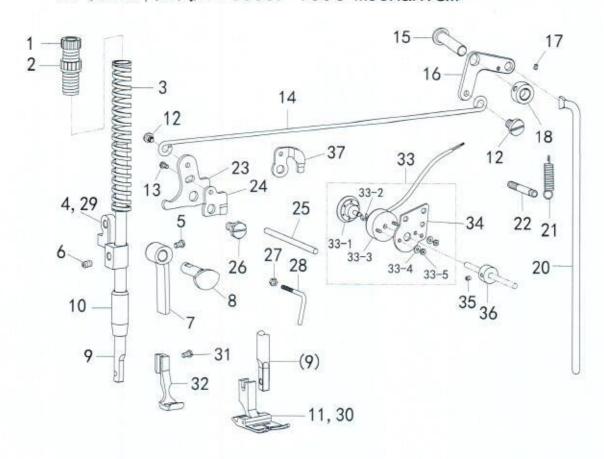

# 零件样本 Parts Catalog

| 1. 机壳分组件/Machine boby                                 | 1-2   |
|-------------------------------------------------------|-------|
| 2. 上轴. 竖轴. 挑线机构/Upper shaft mechanism                 | 3-4   |
| 3. 摆针机构/Lower shaft mechanism                         | 5-6   |
| 4. 缝目调节. 下送布机构/Presser foot mechanism. Feed mechanism | 7-8   |
| 5. 抬压脚机构/Presser foot mechanism                       | 9-10  |
| 6. 多点摆针机构/3&4 points mechanism                        | 9-10  |
| 7. 上送料机构/Feed mechanism For (2522D、2523D、2524D)       | 11-12 |
| 8. 自动抬压脚机构/ componenents                              | 13-14 |
| 9. 电控部件/Driver components                             | 15-16 |
| 10. 供油机构/0il lubrication mechanism                    | 17-18 |
| 11. 附件/Assessories                                    | 17-18 |