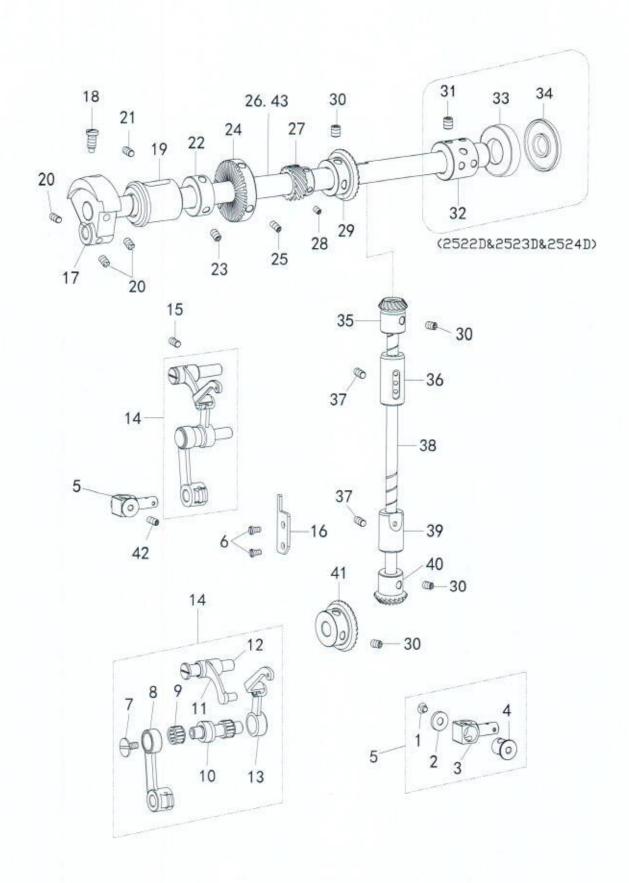

# 零件样本 Parts Catalog

| 1. 机壳分组件/Machine boby                                 | 1-2   |
|-------------------------------------------------------|-------|
| 2. 上轴. 竖轴. 挑线机构/Upper shaft mechanism                 | 3-4   |
| 3. 摆针机构/Lower shaft mechanism                         | 5-6   |
| 4. 缝目调节. 下送布机构/Presser foot mechanism. Feed mechanism | 7-8   |
| 5. 抬压脚机构/Presser foot mechanism                       | 9-10  |
| 6. 多点摆针机构/3&4 points mechanism                        | 9-10  |
| 7. 上送料机构/Feed mechanism For (2522D、2523D、2524D)       | 11-12 |
| 8. 自动抬压脚机构/ componenents                              | 13-14 |
| 9. 电控部件/Driver components                             | 15-16 |
| 10. 供油机构/0il lubrication mechanism                    | 17-18 |
| 11. 附件/Assessories                                    | 17-18 |