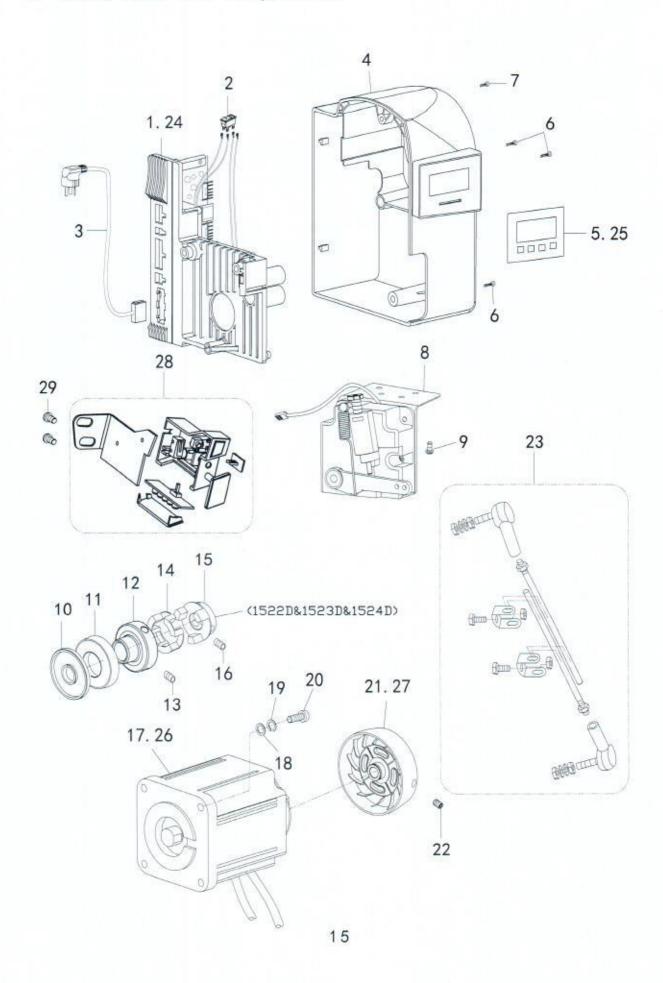

# 零件样本 Parts Catalog

| 1. 机壳分组件/Machine boby                                 | 1-2   |
|-------------------------------------------------------|-------|
| 2. 上轴. 竖轴. 挑线机构/Upper shaft mechanism                 | 3-4   |
| 3. 摆针机构/Lower shaft mechanism                         | 5-6   |
| 4. 缝目调节. 下送布机构/Presser foot mechanism. Feed mechanism | 7-8   |
| 5. 抬压脚机构/Presser foot mechanism                       | 9-10  |
| 6. 多点摆针机构/3&4 points mechanism                        | 9-10  |
| 7. 上送料机构/Feed mechanism For (2522D、2523D、2524D)       | 11-12 |
| 8. 自动抬压脚机构/ componenents                              | 13-14 |
| 9. 电控部件/Driver components                             | 15-16 |
| 10. 供油机构/0il lubrication mechanism                    | 17-18 |
| 11. 附件/Assessories                                    | 17-18 |