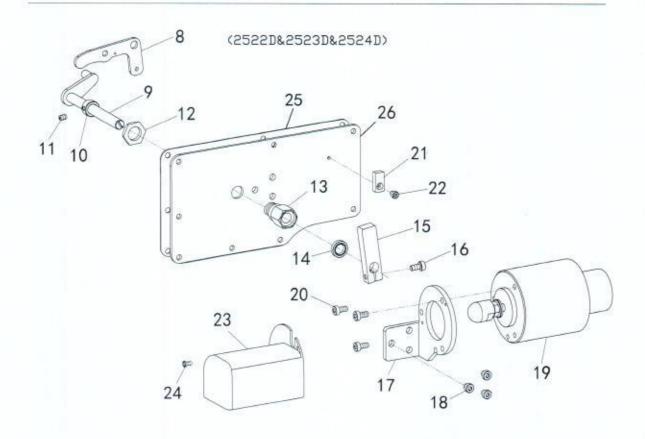

# 零件样本 Parts Catalog

| 1. 机壳分组件/Machine boby                                 | 1-2   |
|-------------------------------------------------------|-------|
| 2. 上轴. 竖轴. 挑线机构/Upper shaft mechanism                 | 3-4   |
| 3. 摆针机构/Lower shaft mechanism                         | 5-6   |
| 4. 缝目调节. 下送布机构/Presser foot mechanism. Feed mechanism | 7-8   |
| 5. 抬压脚机构/Presser foot mechanism                       | 9-10  |
| 6. 多点摆针机构/3&4 points mechanism                        | 9-10  |
| 7. 上送料机构/Feed mechanism For (2522D、2523D、2524D)       | 11-12 |
| 8. 自动抬压脚机构/ componenents                              | 13-14 |
| 9. 电控部件/Driver components                             | 15-16 |
| 10. 供油机构/0il lubrication mechanism                    | 17-18 |
| 11. 附件/Assessories                                    | 17-18 |