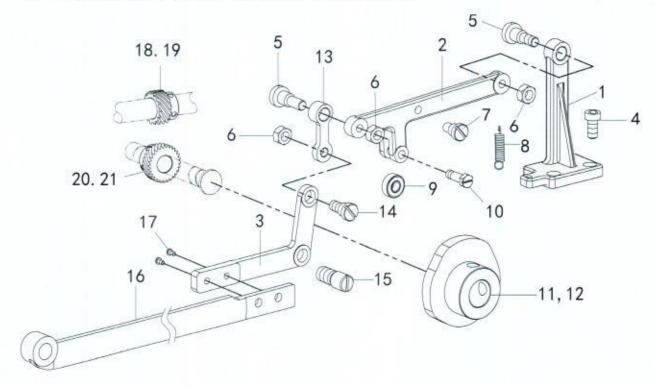

# 零件样本 Parts Catalog

| 1. 机壳分组件/Machine boby                                 | 1-2   |
|-------------------------------------------------------|-------|
| 2. 上轴. 竖轴. 挑线机构/Upper shaft mechanism                 | 3-4   |
| 3. 摆针机构/Lower shaft mechanism                         | 5-6   |
| 4. 缝目调节. 下送布机构/Presser foot mechanism. Feed mechanism | 7-8   |
| 5. 抬压脚机构/Presser foot mechanism                       | 9-10  |
| 6. 多点摆针机构/3&4 points mechanism                        | 9-10  |
| 7. 上送料机构/Feed mechanism For (2522D、2523D、2524D)       | 11-12 |
| 8. 自动抬压脚机构/ componenents                              | 13-14 |
| 9. 电控部件/Driver components                             | 15-16 |
| 10. 供油机构/0il lubrication mechanism                    | 17-18 |
| 11. 附件/Assessories                                    | 17-18 |