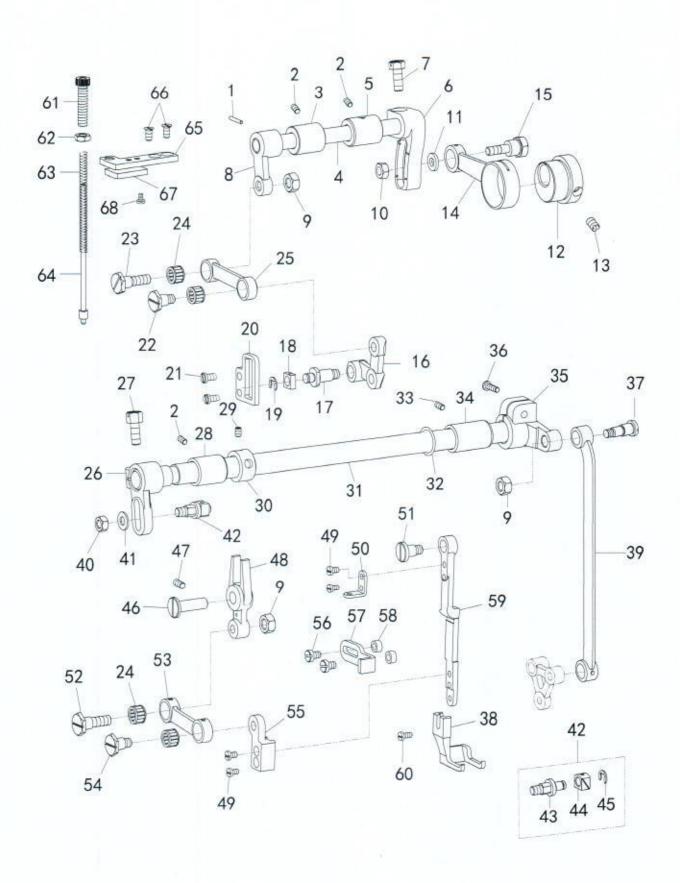

# 零件样本 Parts Catalog

| 1. 机壳分组件/Machine boby                                 | 1-2   |
|-------------------------------------------------------|-------|
| 2. 上轴. 竖轴. 挑线机构/Upper shaft mechanism                 | 3-4   |
| 3. 摆针机构/Lower shaft mechanism                         | 5-6   |
| 4. 缝目调节. 下送布机构/Presser foot mechanism. Feed mechanism | 7-8   |
| 5. 抬压脚机构/Presser foot mechanism                       | 9-10  |
| 6. 多点摆针机构/3&4 points mechanism                        | 9-10  |
| 7. 上送料机构/Feed mechanism For (2522D、2523D、2524D)       | 11-12 |
| 8. 自动抬压脚机构/ componenents                              | 13-14 |
| 9. 电控部件/Driver components                             | 15-16 |
| 10. 供油机构/0il lubrication mechanism                    | 17-18 |
| 11. 附件/Assessories                                    | 17-18 |