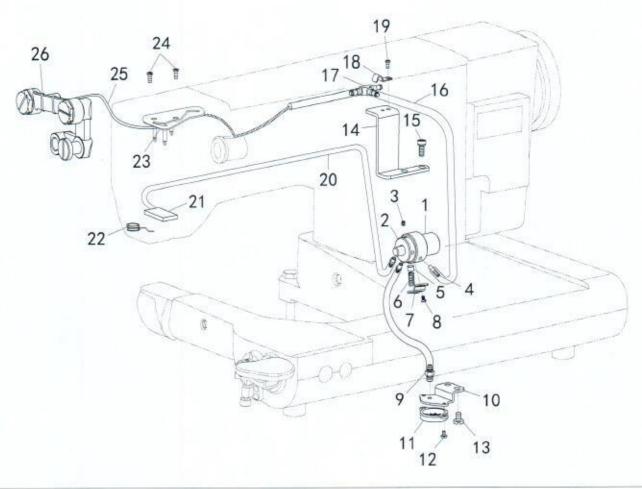

# 零件样本 Parts Catalog

| 1. 机壳分组件/Machine boby                                 | 1-2   |
|-------------------------------------------------------|-------|
| 2. 上轴. 竖轴. 挑线机构/Upper shaft mechanism                 | 3-4   |
| 3. 摆针机构/Lower shaft mechanism                         | 5-6   |
| 4. 缝目调节. 下送布机构/Presser foot mechanism. Feed mechanism | 7-8   |
| 5. 抬压脚机构/Presser foot mechanism                       | 9-10  |
| 6. 多点摆针机构/3&4 points mechanism                        | 9-10  |
| 7. 上送料机构/Feed mechanism For (2522D、2523D、2524D)       | 11-12 |
| 8. 自动抬压脚机构/ componenents                              | 13-14 |
| 9. 电控部件/Driver components                             | 15-16 |
| 10. 供油机构/0il lubrication mechanism                    | 17-18 |
| 11. 附件/Assessories                                    | 17-18 |