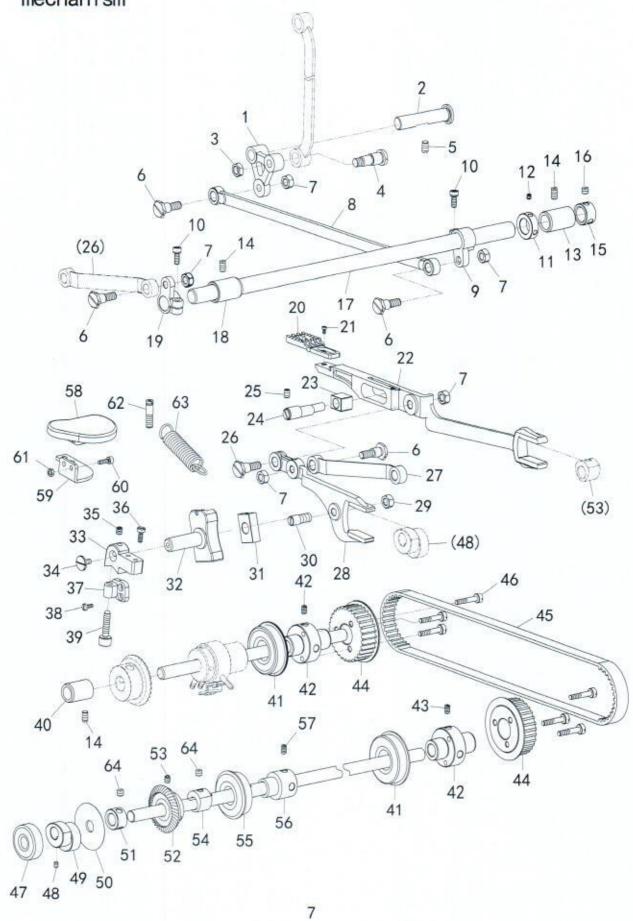

# 零件样本 Parts Catalog

| 1. 机壳分组件/Machine boby                                 | 1-2   |
|-------------------------------------------------------|-------|
| 2. 上轴. 竖轴. 挑线机构/Upper shaft mechanism                 | 3-4   |
| 3. 摆针机构/Lower shaft mechanism                         | 5-6   |
| 4. 缝目调节. 下送布机构/Presser foot mechanism. Feed mechanism | 7-8   |
| 5. 抬压脚机构/Presser foot mechanism                       | 9-10  |
| 6. 多点摆针机构/3&4 points mechanism                        | 9-10  |
| 7. 上送料机构/Feed mechanism For (2522D、2523D、2524D)       | 11-12 |
| 8. 自动抬压脚机构/ componenents                              | 13-14 |
| 9. 电控部件/Driver components                             | 15-16 |
| 10. 供油机构/0il lubrication mechanism                    | 17-18 |
| 11. 附件/Assessories                                    | 17-18 |