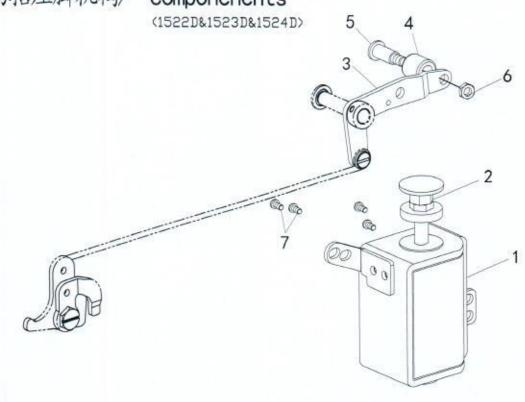

# 零件样本 Parts Catalog

| 1. 机壳分组件/Machine boby                                 | 1-2   |
|-------------------------------------------------------|-------|
| 2. 上轴. 竖轴. 挑线机构/Upper shaft mechanism                 | 3-4   |
| 3. 摆针机构/Lower shaft mechanism                         | 5-6   |
| 4. 缝目调节. 下送布机构/Presser foot mechanism. Feed mechanism | 7-8   |
| 5. 抬压脚机构/Presser foot mechanism                       | 9-10  |
| 6. 多点摆针机构/3&4 points mechanism                        | 9-10  |
| 7. 上送料机构/Feed mechanism For (2522D、2523D、2524D)       | 11-12 |
| 8. 自动抬压脚机构/ componenents                              | 13-14 |
| 9. 电控部件/Driver components                             | 15-16 |
| 10. 供油机构/0il lubrication mechanism                    | 17-18 |
| 11. 附件/Assessories                                    | 17-18 |