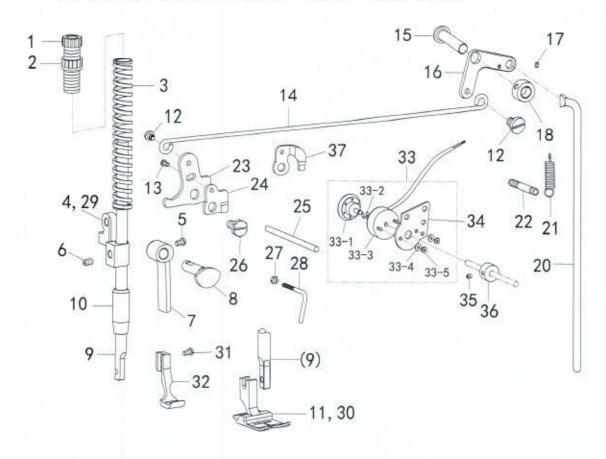

# 零件样本 Parts Catalog

| 1. 机壳分组件/Machine boby                                 | 1-2   |
|-------------------------------------------------------|-------|
| 2. 上轴. 竖轴. 挑线机构/Upper shaft mechanism                 | 3-4   |
| 3. 摆针机构/Lower shaft mechanism                         | 5-6   |
| 4. 缝目调节. 下送布机构/Presser foot mechanism. Feed mechanism | 7-8   |
| 5. 抬压脚机构/Presser foot mechanism                       | 9-10  |
| 6. 多点摆针机构/3&4 points mechanism                        | 9-10  |
| 7. 上送料机构/Feed mechanism For (2522D、2523D、2524D)       | 11-12 |
| 8. 自动抬压脚机构/ componenents                              | 13-14 |
| 9. 电控部件/Driver components                             | 15-16 |
| 10. 供油机构/0il lubrication mechanism                    | 17-18 |
| 11. 附件/Assessories                                    | 17-18 |