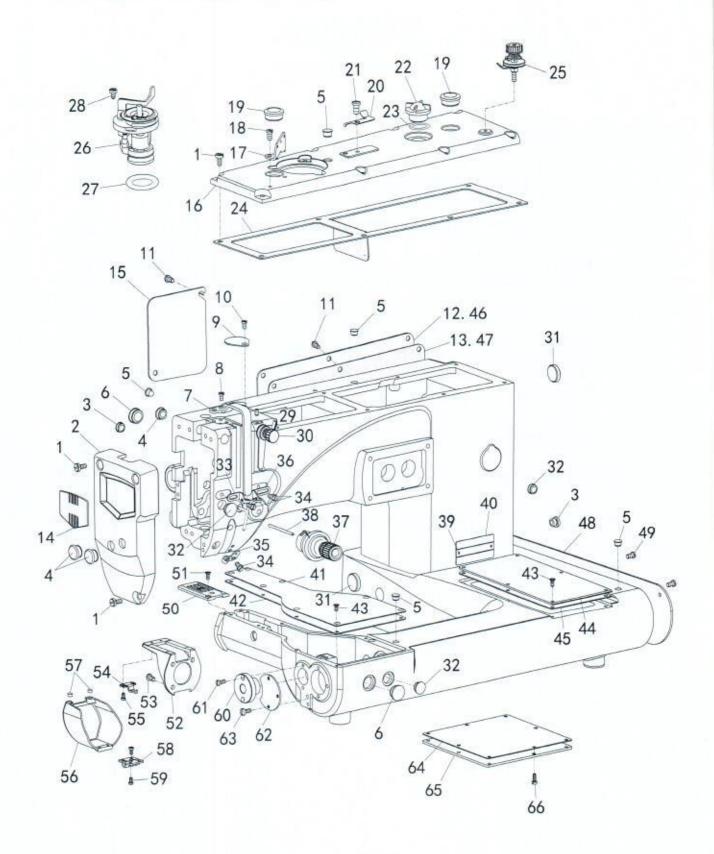

# 零件样本 Parts Catalog

| 1. 机壳分组件/Machine boby                                 | 1-2   |
|-------------------------------------------------------|-------|
| 2. 上轴. 竖轴. 挑线机构/Upper shaft mechanism                 | 3-4   |
| 3. 摆针机构/Lower shaft mechanism                         | 5-6   |
| 4. 缝目调节. 下送布机构/Presser foot mechanism. Feed mechanism | 7-8   |
| 5. 抬压脚机构/Presser foot mechanism                       | 9-10  |
| 6. 多点摆针机构/3&4 points mechanism                        | 9-10  |
| 7. 上送料机构/Feed mechanism For (2522D、2523D、2524D)       | 11-12 |
| 8. 自动抬压脚机构/ componenents                              | 13-14 |
| 9. 电控部件/Driver components                             | 15-16 |
| 10. 供油机构/0il lubrication mechanism                    | 17-18 |
| 11. 附件/Assessories                                    | 17-18 |