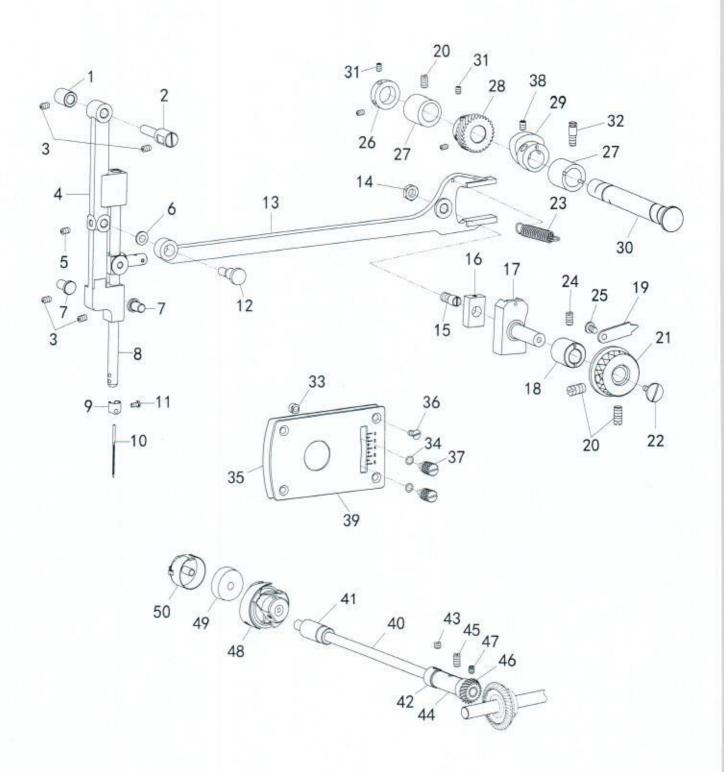

# 零件样本 Parts Catalog

| 1. 机壳分组件/Machine boby                                 | 1-2   |
|-------------------------------------------------------|-------|
| 2. 上轴. 竖轴. 挑线机构/Upper shaft mechanism                 | 3-4   |
| 3. 摆针机构/Lower shaft mechanism                         | 5-6   |
| 4. 缝目调节. 下送布机构/Presser foot mechanism. Feed mechanism | 7-8   |
| 5. 抬压脚机构/Presser foot mechanism                       | 9-10  |
| 6. 多点摆针机构/3&4 points mechanism                        | 9-10  |
| 7. 上送料机构/Feed mechanism For (2522D、2523D、2524D)       | 11-12 |
| 8. 自动抬压脚机构/ componenents                              | 13-14 |
| 9. 电控部件/Driver components                             | 15-16 |
| 10. 供油机构/0il lubrication mechanism                    | 17-18 |
| 11. 附件/Assessories                                    | 17-18 |