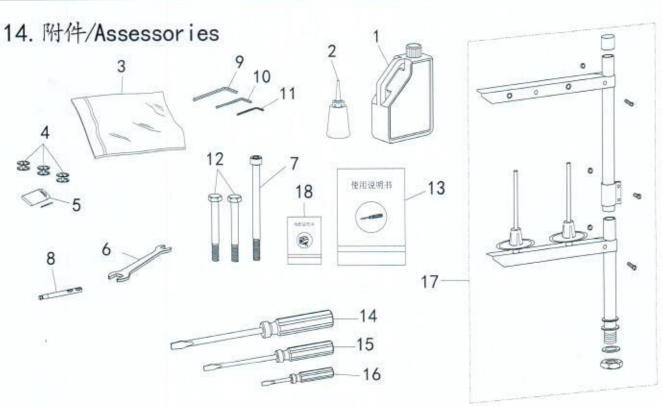

# 零件样本 Parts Catalog

| 1. 机壳分组件/Machine boby                                 | 1-2   |
|-------------------------------------------------------|-------|
| 2. 上轴. 竖轴. 挑线机构/Upper shaft mechanism                 | 3-4   |
| 3. 摆针机构/Lower shaft mechanism                         | 5-6   |
| 4. 缝目调节. 下送布机构/Presser foot mechanism. Feed mechanism | 7-8   |
| 5. 抬压脚机构/Presser foot mechanism                       | 9-10  |
| 6. 多点摆针机构/3&4 points mechanism                        | 9-10  |
| 7. 上送料机构/Feed mechanism For (2522D、2523D、2524D)       | 11-12 |
| 8. 自动抬压脚机构/ componenents                              | 13-14 |
| 9. 电控部件/Driver components                             | 15-16 |
| 10. 供油机构/0il lubrication mechanism                    | 17-18 |
| 11. 附件/Assessories                                    | 17-18 |