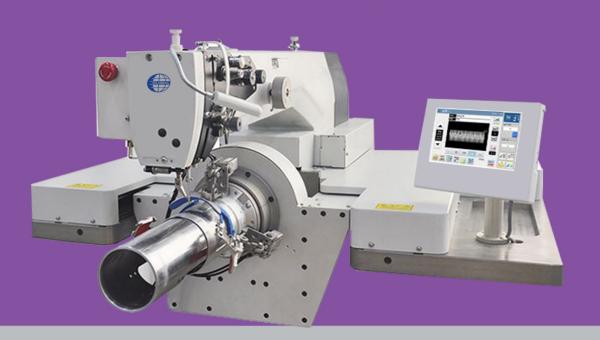

# **Global BT 3D - 250**

# **TUMBLER ARM PATTERN SEWING MACHINE**

Cylinder Diameter: 92 MM

Cylinder lengthened round bed design, which can keep the curve shape materials non-defrmation.

New designed trimming system, thread end can be remained short. Easy quick fixtures for fast fixing of shoes, fast pick and place. and effective production efficiency.

7.5 inch Operation Panel, with both Chinese and English. Other language can be added.

Thread broken detection function.

Height of presser foot is adjustable according the thickness of materials.